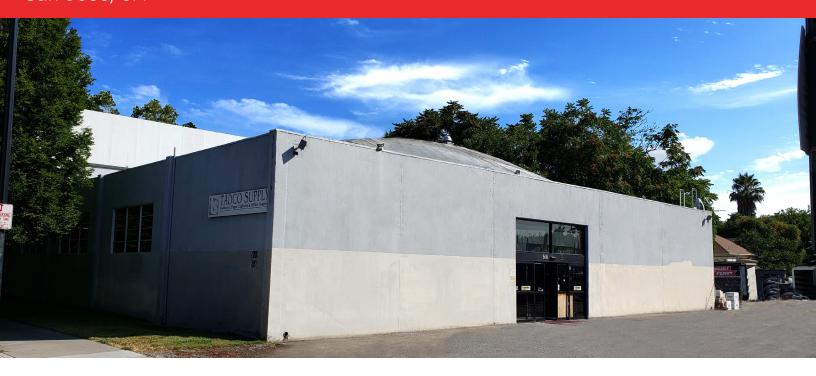

San Jose, CA

**±10,500 SF Available** We are pleased to offer the following space:

- Touring by appointment
- Excellent for Owner User or development opportunity
- Zoning: CG Zoning District
- General Plan: Residential Neighborhood
- One freestanding building approximately ±10,500 SF with ±9,000 SF ground floor and ±1,500 SF 2nd floor office
- Currently occupied by janitorial supply company
- 10 parking spaces plus secured yard area for additional parking
- Building height approximately 18 feet
- Skylights throughout
- 400 AMP Service
- 2 parcels: APN# 264-32-021 / APN# 264-322-022
- Combined land size: ±23,902 SF (per public records)