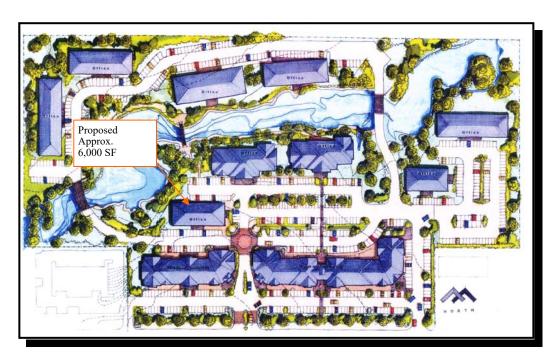

PROPERTY DESCRIPTION:

Located on Northwest Highway (Business 114) in Grapevine, Texas, *Grapevine Springs* offers excellent access to Highways 114, 121, and 360. Just minutes from DFW International Airport, Baylor Regional Hospital and Historic Downtown Grapevine.