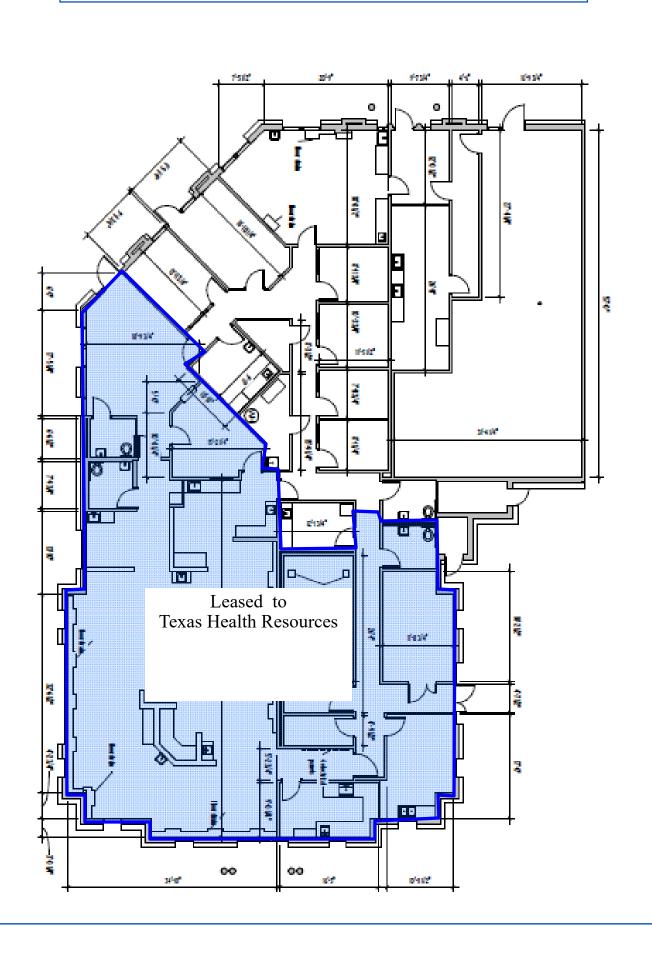

## Former DaVita Dialysis Location that was 8,186 SF 3,965 Lease to Texas Health—leaving 4,221 SF