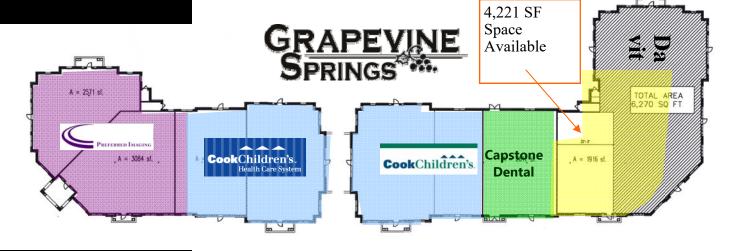

## Former DaVita Dialysis Location that was 8,186 SF 3,965 Lease to Texas Health—leaving 4,221 SF