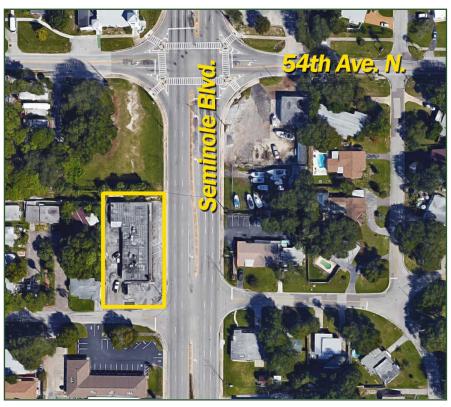

## PROPERTY INFORMATION

- 5,797 SF Retail strip center for sale
- Six units. Fully Leased!
- Cap Rate: 7.37%
- Traffic Count 37,000 AADT
- Superb visibility and access
- High historical occupancy rates.
- Zoned C2: General Retail Commercial
- Located On Seminole Blvd. South of 54<sup>th</sup> Ave. N.

## LOCATION

Information herein is not warranted and subject to change without notice.

We assume no liabilities for errors and omissions.

www.cprteam.com