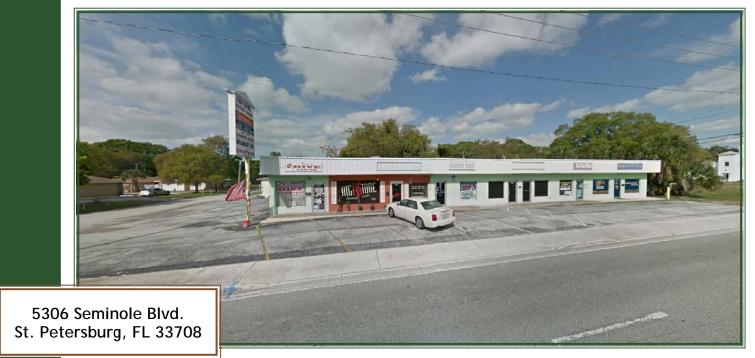

## SEMINOLE INVESTMENT OPPORTUNITY

RETAIL INVESTMENT FOR SALE

## PROPERTY INFORMATION

- 5,797 SF Retail strip center for sale
- Six units. Fully Leased!
- Cap Rate: 7.37%
- Traffic Count 37,000 AADT
- Superb visibility and access
- High historical occupancy rates.
- Zoned C2: General Retail Commercial
- Located On Seminole Blvd. South of 54<sup>th</sup> Ave. N.