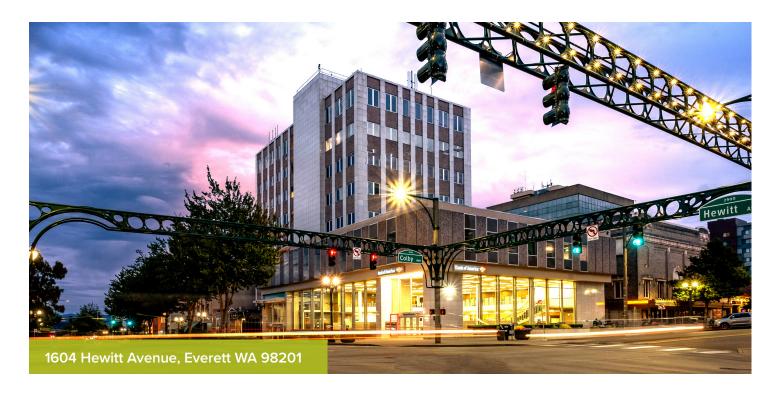

### Located at the intersection of business and fun.

The Bank of America Building's petite floor plates ensure that your business will no longer be the anonymous doorway down the endless hallway. Quite the opposite, in fact. Add a "Main and Main" location in the heart of Downtown Everett, restaurants and retail outside the front door, and sought-after mountain and Sound views. The result is a Class A building with a boutique feel. All that's missing is your firm. Make your presence known at the Bank of America Building.

# EVERETT'S CENTRAL BUSINESS DISTRICT

Sited in the core of vibrant downtown Everett, the Bank of America Building is just steps from the County Courthouse, City Hall, Schack Arts Center, Angel of the Winds Arena, Village Theater, Everett Public Library, Sno-Isle Food Co-op, restaurants, shops, services and bars.