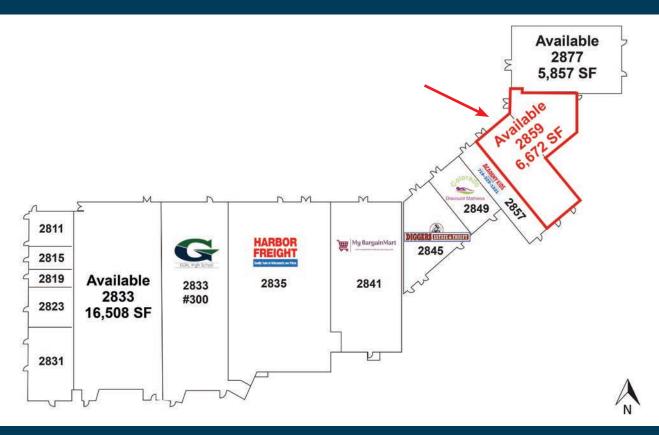

## PROPERTY INFORMATION

Available Space: 6,672 SF Zoning: C5, UV, P, CU Parking: 6.7/1,000