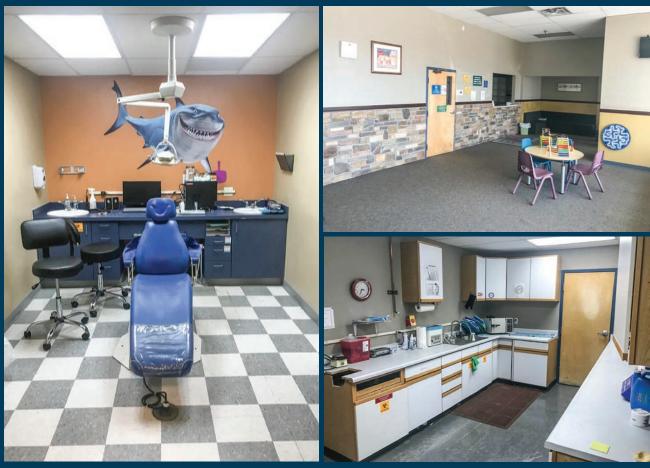

## Comments:

- 10 Exam Rooms
- 6 Operatory Rooms
- 2 X-Ray Rooms
- All existing FF&E can stay

| Demographics             |          |          |          |
|--------------------------|----------|----------|----------|
|                          | 1 Mile   | 3 Mile   | 5 Mile   |
| Population               |          |          |          |
| 2018 Est. Population     | 19,295   | 123,063  | 250,491  |
| Households               |          |          |          |
| 2018 Est. HHs            | 8,197    | 51,185   | 104,459  |
| 2018 Est. Avg. HH Income | \$47,082 | \$50,597 | \$62,438 |
|                          | 5 Min    | 10 Min   | 15 Min   |
| Drive Times              |          |          |          |
| 2018 Est. Population     | 28,617   | 171,817  | 313,312  |
| 2018 Est. HHs            | 12,286   | 72,940   | 131,343  |
| 2018 Est. Avg HH Income  | \$46,816 | \$56,508 | \$65,294 |