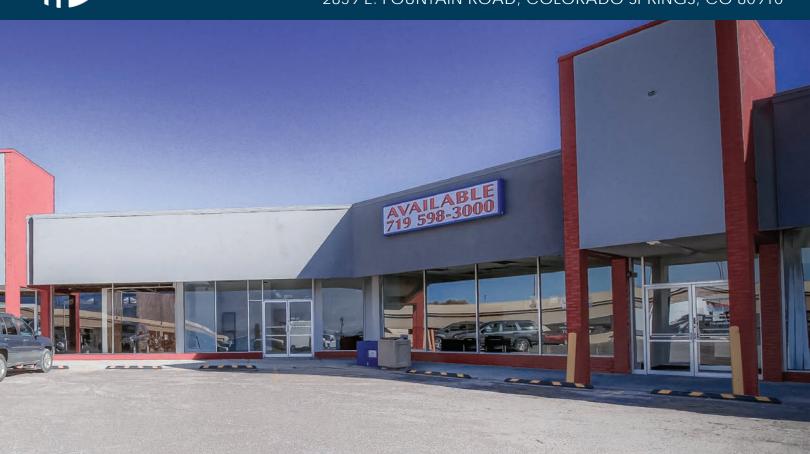

## DENTAL/MEDICAL OFFICE FOR LEASE

MARKET SQUARE RETAIL SPACE

2859 E. FOUNTAIN ROAD, COLORADO SPRINGS, CO 80910

## PROPERTY INFORMATION

Available Space: 6,672 SF Zoning: C5, UV, P, CU Parking: 6.7/1,000