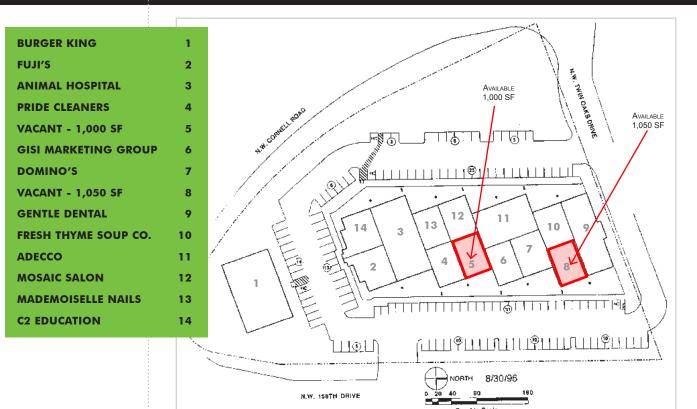

#### FEATURES:

Domino's Pizza

gentle dental

SPACE AVAILABLE: Suite 250: 1,000 SF Suite 400: 1,050 SF

**RATE:** \$22.50/SF NNN

ADDITIONAL RENT: Approximately \$6.50/SF