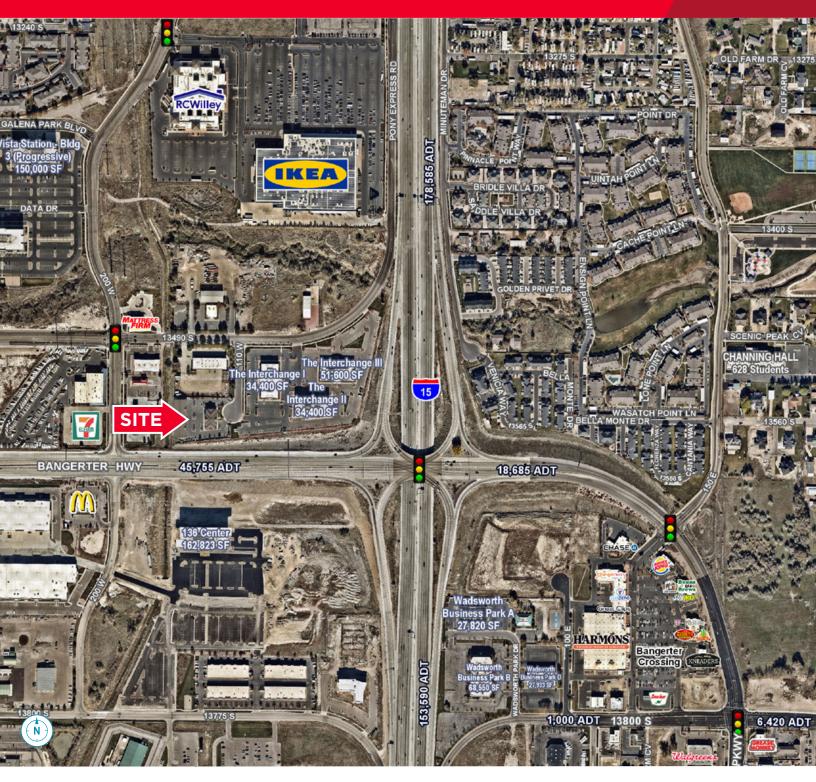

## CUSHMAN & WAKEFIELD

FOR SALE 13552 South 110 West Draper, Utah

### **Property Highlights**

- Property: \$4,000,000
- Great owner/user opportunity
- Size: 23,244 SF Total
- Acres: 1.53

### • Built in 2008

- Pylon signage on Bangerter highway
- High end finishes
- Several month to month leases creates owner/user opportunity

Jesse Mangum Director +1 801 303 5547 jesse.mangum@cushwake.com