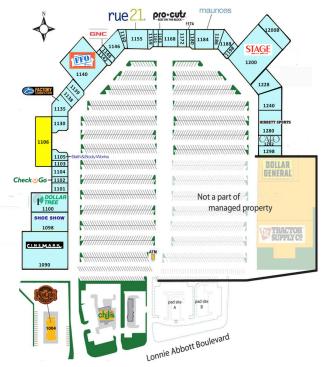

## North Hills Shopping Centre

1004-1298 Lonnie Abbott Blvd, Ada, OK 74820

| RETAIL SPACE NOW AVAILABLE |              |             |                                                                                                                                                                                              |
|----------------------------|--------------|-------------|----------------------------------------------------------------------------------------------------------------------------------------------------------------------------------------------|
| Available SF:              | Suite # 1106 | - 12,283 SF | Well-located on the major retail corridor in Ada,<br>Oklahoma, this shopping center is anchored by<br>Cinemark, Stage, Cato, Hibbett Sports, Furniture<br>Factory Outlet and Tractor Supply. |
| Lease Rate:                |              | Negotiable  | Ada is the county seat of Pontotoc County and is home<br>to East Central University with an enrollment of 3,956<br>students.                                                                 |

## **North Hills Shopping Centre**

1004-1298 Lonnie Abbott Blvd, Ada, OK 74820

| Suite | Tenant                   | Sq ft  | Suite | Tenant                        | Sq ft   |
|-------|--------------------------|--------|-------|-------------------------------|---------|
| 1090  | Cinemark                 | 23,300 | 1161  | Springleaf Financial Services | 1,280   |
| 1098  | Shoe Show                | 13,054 | 1163  | ProCuts                       | 1,280   |
| 1100  | Dollar Tree              | 9,506  | 1168  | Field House                   | 3,864   |
| 1101  | Heavenly Buns            | 2,772  | 1172  | Oxygen of Oklahoma            | 2,560   |
| 1102  | Check N Go               | 1,400  | 1174  | Papa John's Pizza             | 960     |
| 1104  | Blue Moon Café           | 2,730  | 1180  | Chiropractor                  | 1,860   |
| 1103  | U.S. Cellular            | 1,320  | 1184  | Maurice's                     | 5,460   |
| 1105  | Bath & Body Works        | 2,500  | 1186  | House of Hatini               | 2,200   |
| 1106  | AVAILABLE                | 12,283 | 1188  | Rhynes & Rhodes Furniture     | 3,493   |
| 1130  | Oklahoma Heritage Bank   | 2,866  | 1198  | Bella E Salon                 | 1,732   |
| 1135  | Factory Connection       | 6,139  | 1200  | Stage Stores                  | 29,822  |
| 1138  | Rage                     | 2,100  | 1200B | Residual Area                 | 4,060   |
| 1139  | Elliot Vision Care       | 2,782  | 1228  | Oklahoma Optical              | 7,602   |
| 1140  | Furniture Factory Outlet | 21,000 | 1240  | Riviera Maya                  | 6,935   |
| 1142  | Natural Nails            | 1,312  | 1280  | Hibbett Sports                | 9,000   |
| 1144  | GNC                      | 1,450  | 1282  | Cato Fashion                  | 4,000   |
| 1146  | OK Cardiovascular Assoc  | 5,075  | 1298  | Ashai Japanese Restaurant     | 4,241   |
| 1150  | Alpha Pain               | 1,583  | 1004  | Rib Crib BBQ & Grill          | 4,003   |
| 1155  | Rue21                    | 6,300  | ATM   | Citizens Bank of Ada          | 288     |
| 1159  | Express Personnel        | 1,564  |       | Extra                         | 729     |
|       |                          |        |       | TOTAL                         | 215,405 |