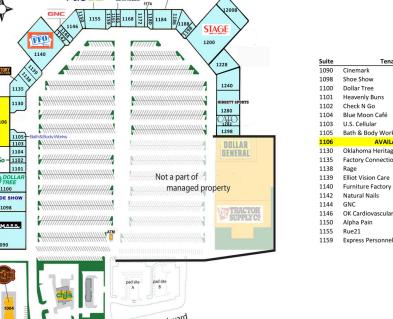

## North Hills Shopping Centre

1004-1298 Lonnie Abbott Blvd, Ada, OK 74820

| RETAIL SPACE NOW AVAILABLE |              |             |                                                                                                                                                                                              |
|----------------------------|--------------|-------------|----------------------------------------------------------------------------------------------------------------------------------------------------------------------------------------------|
| Available SF:              | Suite # 1106 | - 12,283 SF | Well-located on the major retail corridor in Ada,<br>Oklahoma, this shopping center is anchored by<br>Cinemark, Stage, Cato, Hibbett Sports, Furniture<br>Factory Outlet and Tractor Supply. |
| Lease Rate:                |              | Negotiable  | Ada is the county seat of Pontotoc County and is home<br>to East Central University with an enrollment of 3,956<br>students.                                                                 |

## **North Hills Shopping Centre**

1004-1298 Lonnie Abbott Blvd, Ada, OK 74820

| Suite | Tenant                   | Sq ft  | Suite | Tenant                        | Sq ft   |
|-------|--------------------------|--------|-------|-------------------------------|---------|
| 1090  | Cinemark                 | 23,300 | 1161  | Springleaf Financial Services | 1,280   |
| 1098  | Shoe Show                | 13,054 | 1163  | ProCuts                       | 1,280   |
| 1100  | Dollar Tree              | 9,506  | 1168  | Field House                   | 3,864   |
| 1101  | Heavenly Buns            | 2,772  | 1172  | Oxygen of Oklahoma            | 2,560   |
| 1102  | Check N Go               | 1,400  | 1174  | Papa John's Pizza             | 960     |
| 1104  | Blue Moon Café           | 2,730  | 1180  | Chiropractor                  | 1,860   |
| 1103  | U.S. Cellular            | 1,320  | 1184  | Maurice's                     | 5,460   |
| 1105  | Bath & Body Works        | 2,500  | 1186  | House of Hatini               | 2,200   |
| 1106  | AVAILABLE                | 12,283 | 1188  | Rhynes & Rhodes Furniture     | 3,493   |
| 1130  | Oklahoma Heritage Bank   | 2,866  | 1198  | Bella E Salon                 | 1,732   |
| 1135  | Factory Connection       | 6,139  | 1200  | Stage Stores                  | 29,822  |
| 1138  | Rage                     | 2,100  | 1200B | Residual Area                 | 4,060   |
| 1139  | Elliot Vision Care       | 2,782  | 1228  | Oklahoma Optical              | 7,602   |
| 1140  | Furniture Factory Outlet | 21,000 | 1240  | Riviera Maya                  | 6,935   |
| 1142  | Natural Nails            | 1,312  | 1280  | Hibbett Sports                | 9,000   |
| 1144  | GNC                      | 1,450  | 1282  | Cato Fashion                  | 4,000   |
| 1146  | OK Cardiovascular Assoc  | 5,075  | 1298  | Ashai Japanese Restaurant     | 4,241   |
| 1150  | Alpha Pain               | 1,583  | 1004  | Rib Crib BBQ & Grill          | 4,003   |
| 1155  | Rue21                    | 6,300  | ATM   | Citizens Bank of Ada          | 288     |
| 1159  | Express Personnel        | 1,564  |       | Extra                         | 729     |
|       |                          |        |       | TOTAL                         | 215,405 |