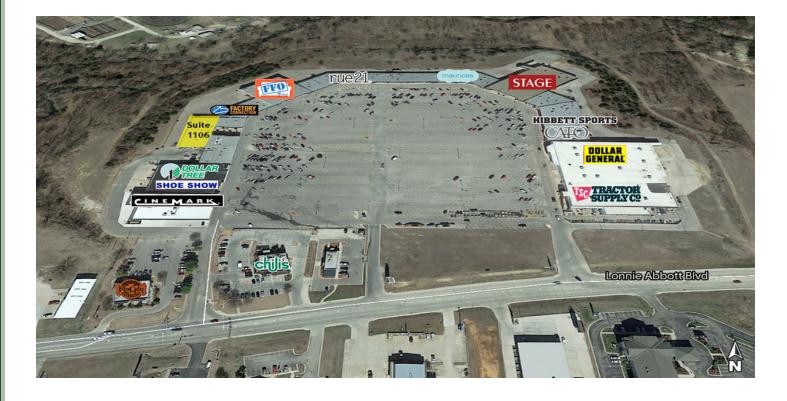

## North Hills Shopping Centre

1004-1298 Lonnie Abbott Blvd, Ada, OK 74820

| RETAIL SPACE NOW AVAILABLE |              |             |                                                                                                                                                                                              |
|----------------------------|--------------|-------------|----------------------------------------------------------------------------------------------------------------------------------------------------------------------------------------------|
| Available SF:              | Suite # 1106 | - 12,283 SF | Well-located on the major retail corridor in Ada,<br>Oklahoma, this shopping center is anchored by<br>Cinemark, Stage, Cato, Hibbett Sports, Furniture<br>Factory Outlet and Tractor Supply. |
| Lease Rate:                |              | Negotiable  | Ada is the county seat of Pontotoc County and is home<br>to East Central University with an enrollment of 3,956<br>students.                                                                 |