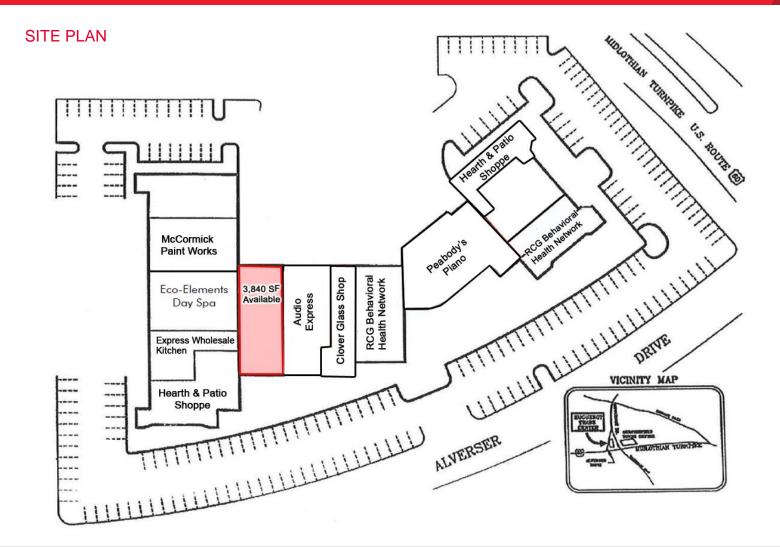

| Availabilities |          |                  |
|----------------|----------|------------------|
| Suite 1123     | 3,840 SF | \$14.00 PSF, NNN |

| Demographics - 2016 |          |           |           |  |
|---------------------|----------|-----------|-----------|--|
|                     | 1 Mile   | 3 Miles   | 5 Miles   |  |
| Total Population    | 5,620    | 61,244    | 123,983   |  |
| Avg. HH Income      | \$91,075 | \$107,866 | \$109,532 |  |
| Employees           | 9,295    | 36,883    | 70,090    |  |