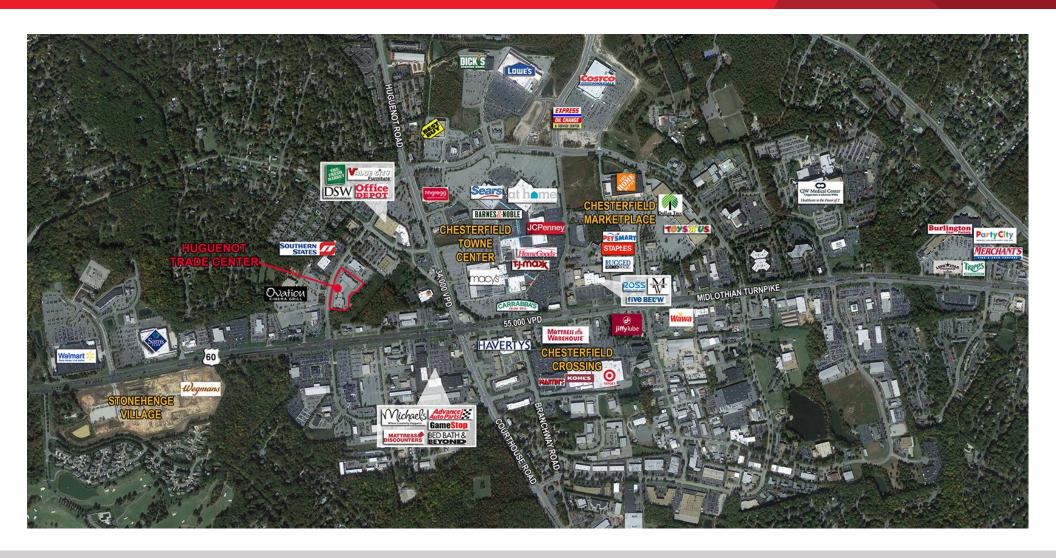

1101-1135 Alverser Drive | Chesterfield County, VA

For more information, contact:

1101-1135 Alverser Drive | Chesterfield County, VA

### **Property Features**

- ONE SUITE AVAILABLE
- · New signage, excellent visibility on Alverser Drive
- Great location in the heart of Chesterfield/Midlothian's shopping district
- · New exterior paint, landscaping & parking lot striping
- · Rear drive-in doors in most suites
- 55,000 VPD Midlothian Turnpike
- 7.300 VPD Alverser Drive