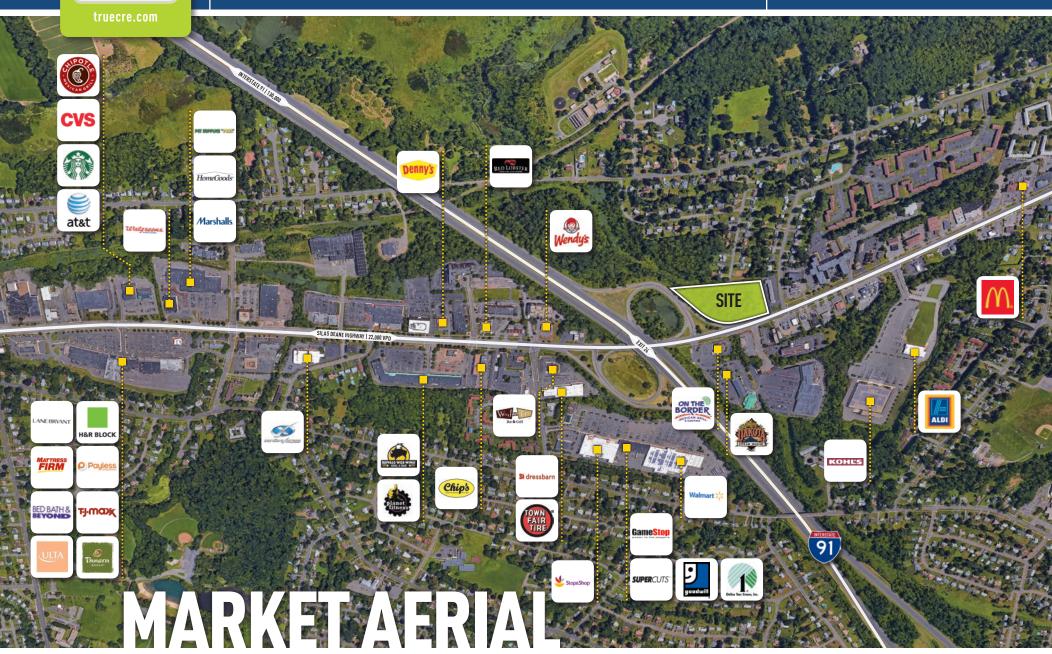

# TOCATION FOR ATION F

YOUR RETAIL CENTER CAN BE SEEN BY 130,000 CARS PER DAY AT OUR LOCATION — THE CENTER OF THIS HIGH VOLUME RETAIL MARKET. EASY ON/OFF ACCESS TO I-91!

#### **AREA RETAILERS:**

Stop & Shop, Walmart, Kohl's and MANY OTHERS!

22,000+ VPD