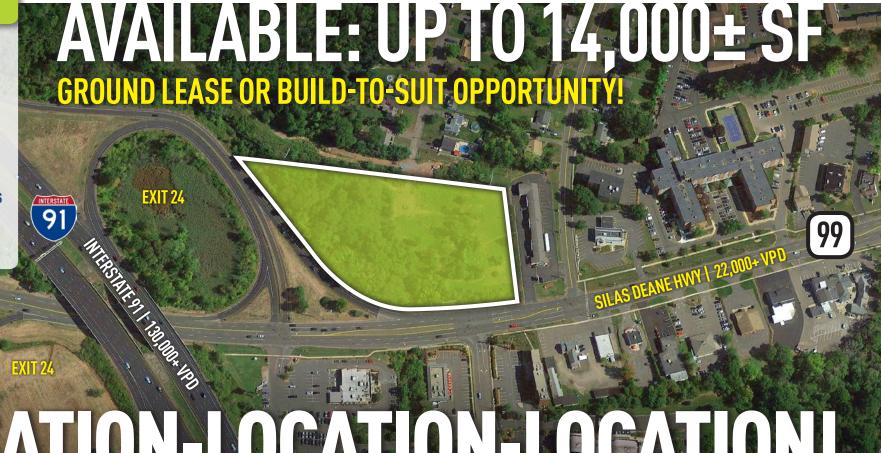

# TOCATION FOR ATION F

YOUR RETAIL CENTER CAN BE SEEN BY 130,000 CARS PER DAY AT OUR LOCATION — THE CENTER OF THIS HIGH VOLUME RETAIL MARKET. EASY ON/OFF ACCESS TO I-91!

#### **AREA RETAILERS:**

Stop & Shop, Walmart, Kohl's and MANY OTHERS!

22,000+ VPD