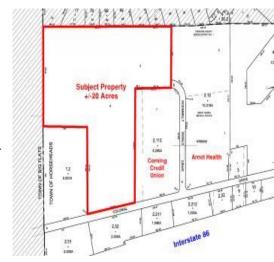

#### **Property Features**

- 20+ Acre development opportunity within the regional retail corridor
- Level site with visibility from I-86
- Zoned for Planned Unit Development (PUD)
- Public Sewer & Water at the site
- Strong preference for a sale of the entire parcel, however, Seller will consider other options
- Exact acreage to be determined by survey
- Mineral Rights not included in the sale
- Tax map ID: 58.04-1-1.1 & 58.04-1-2.111

#### **Location Highlights**

- Located between Exits #51 & #52, near Exit#51B slip ramp
- +/-400' of frontage along Colonial Dr.
- Close to regional retail, hospitality, auto sales, office and residential development
- Adjacent to Arnot Health and Corning Credit Union
- Across the Interstate from Wal-Mart Supercenter / Kohl's anchored shopping center