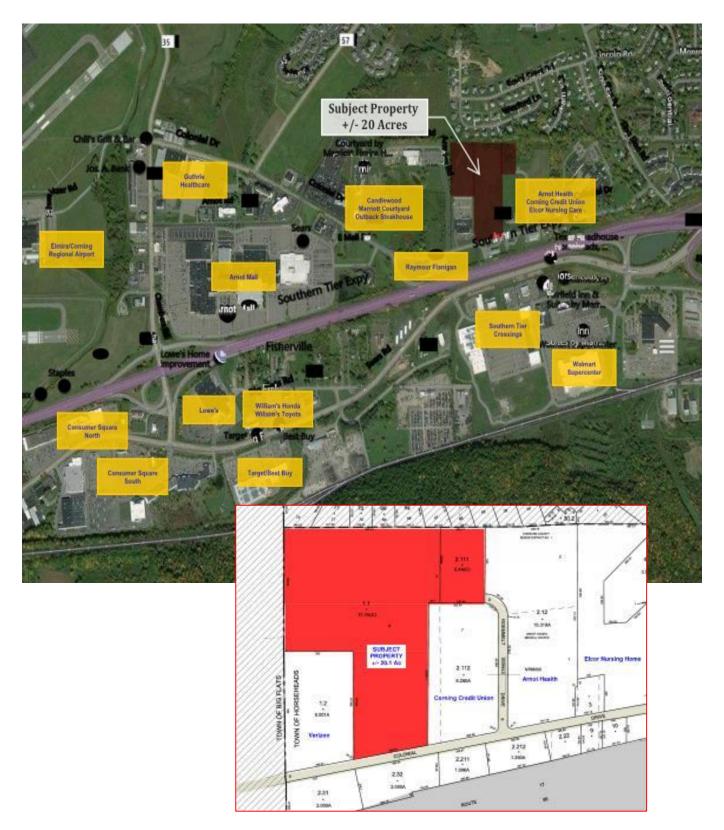

#### **Property Features**

- 20+ Acre development opportunity within the regional retail corridor
- Level site with visibility from I-86
- Zoned for Planned Unit Development (PUD)
- Public Sewer & Water at the site
- Strong preference for a sale of the entire parcel, however, Seller will consider other options
- Exact acreage to be determined by survey
- Mineral Rights not included in the sale
- Tax map ID: 58.04-1-1.1 & 58.04-1-2.111

#### **Location Highlights**

- Located between Exits #51 & #52, near Exit#51B slip ramp
- +/-400' of frontage along Colonial Dr.
- Close to regional retail, hospitality, auto sales, office and residential development
- Adjacent to Arnot Health and Corning Credit Union
- Across the Interstate from Wal-Mart Supercenter / Kohl's anchored shopping center