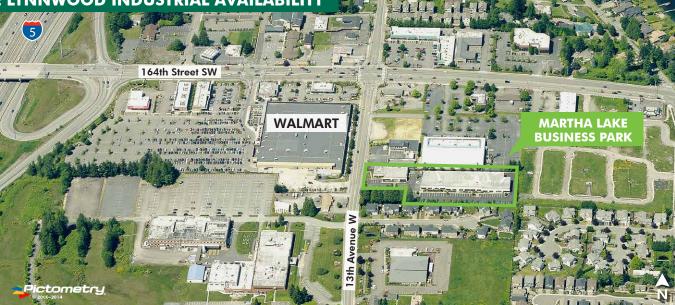

### RARE LYNNWOOD INDUSTRIAL AVAILABILITY

### **PROPERTY FEATURES**

- + 15,923 RSF including 5,706 RSF office
- + High quality tilt-up construction
- + One block from I-5, directly behind Walmart
- + Convenient freeway access via 164th Street SW
- + Ample parking at 3.10 stalls per 1,000 SF
- + 16'-18' clear height
- + Grade level loading access warehouse
- + RATES & AVAILABILITY:
  - \$0.80/SF/Mo., NNN, Warehouse
  - \$1.50/SF/Mo., NNN, Office
  - Available 12/1/2019