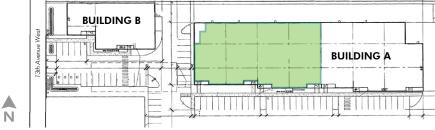

### FOR LEASE MARTHA LAKE BUSINESS PARK

16531 13TH AVENUE W Lynnwood, WA 98037

FLOOR PLAN

### 15,923 RSF INCLUDING 5,706 RSF OFFICE