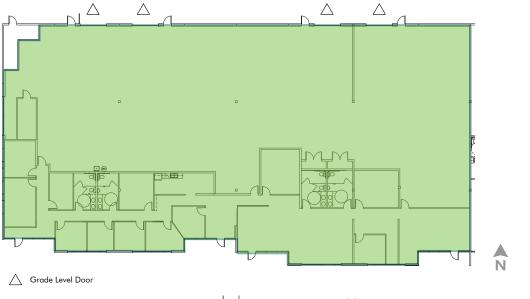

### FOR LEASE MARTHA LAKE BUSINESS PARK

16531 13TH AVENUE W Lynnwood, WA 98037

FLOOR PLAN

### 15,923 RSF INCLUDING 5,706 RSF OFFICE