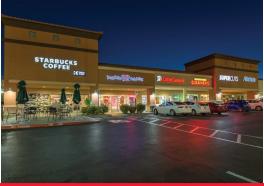

### PROPERTY HIGHLIGHTS

- Dominant neighborhood center anchored by Smith's Food & Drug, CVS Pharmacy, Chase, Jack in the Box, Starbucks, Baskin Robbins and more
- Available Space from 1000-3200 sq ft (2nd Gen, Endcap)

### For Lease

|      | UNIT    | TENANT                    | SQ. FT. |
|------|---------|---------------------------|---------|
|      | ElDorad | lo Plaza                  |         |
| 5515 | 100     | Desert Palms Dental       | 2,000   |
|      | 101-102 | New China Cuisine         | 2,600   |
|      | 103     | Javal Brow Bar            | 1,200   |
|      | 104     | Nails World               | 1,200   |
|      | 105     | The Joint                 | 1,200   |
|      | 106     | Allstate Insurance        | 1,000   |
|      | 107     | AVAILABLE                 | 1,000   |
|      | 108     | Mom & Pop's Cleaners      | 1,200   |
|      | 109     | Little Caesars Pizza      | 1,300   |
|      | 110     | Baskin Robbins            | 1,400   |
|      | 111     | Starbucks                 | 1,500   |
|      | ElDorad | lo Village                |         |
| 5570 | D1      | Urgent Care Extra         | 5,000   |
|      | D2      | Papa John's Pizza         | 1,500   |
| 5514 | A1      | State Farm Insurance      | 1,800   |
|      | A2      | AVAILABLE                 | 1,000   |
|      | A3      | AVAILABLE                 | 1,000   |
|      | A4      | AVAILABLE                 | 1,200   |
| 5546 | 1-1     | Fantastic Sams            | 1,200   |
|      | 1-2     | The UPS Store             | 1,200   |
|      | 1-3     | Metro PCS                 | 1,200   |
|      | 1-4     | Cigars & Smoke LV         | 1,150   |
|      | 1-5     | Jasmine Express           | 1,380   |
|      | 1-6     | Angel's Nails             | 1,500   |
|      | 1-7     | Subway                    | 1,200   |
|      | 1-8     | Weight Watchers           | 1,200   |
| 5564 |         | Smith's Food & Drug Store | 65,296  |
| 5536 |         | Jack In The Box           | 2,890   |
| 5558 |         | Chase Bank                | 3,500   |