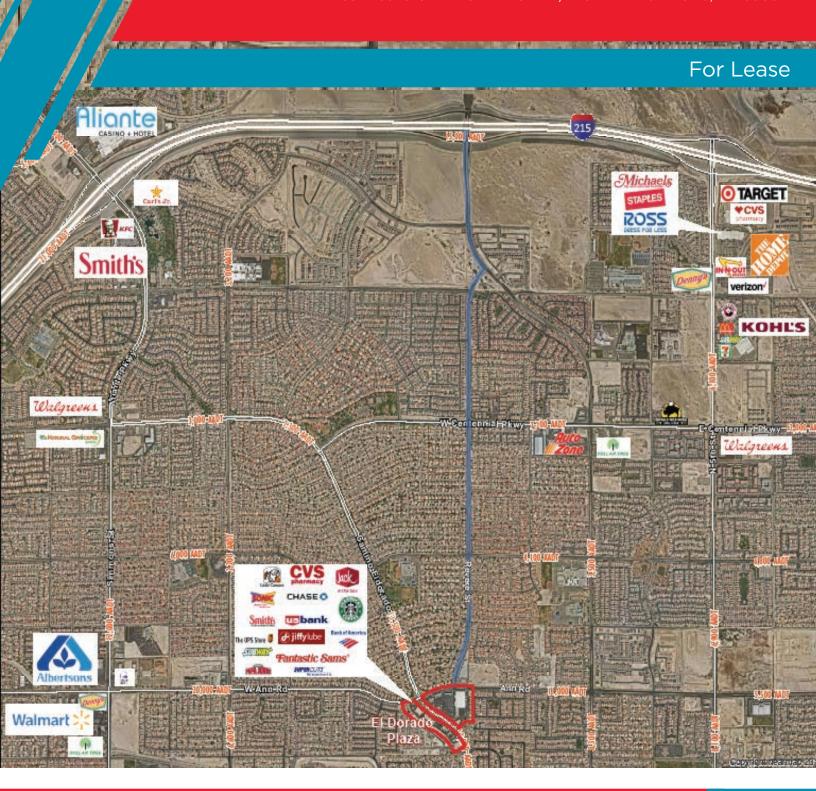

### PROPERTY HIGHLIGHTS

- Dominant neighborhood center anchored by Smith's Food & Drug, CVS Pharmacy, Chase, Jack in the Box, Starbucks, Baskin Robbins and more
- Available Space from 1000-3200 sq ft (2nd Gen, Endcap)

- Restaurant Endcap with grease trap and outdoor patio potential 2200-3200 sq ft
- Excellent Access and Visibility
- High population density
- Great mix of major national and local tenants