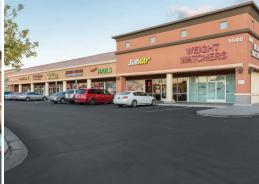

### For Lease

|      | UNIT    | TENANT                    | SQ. FT. |
|------|---------|---------------------------|---------|
|      | ElDorad | lo Plaza                  |         |
| 5515 | 100     | Desert Palms Dental       | 2,000   |
|      | 101-102 | New China Cuisine         | 2,600   |
|      | 103     | Javal Brow Bar            | 1,200   |
|      | 104     | Nails World               | 1,200   |
|      | 105     | The Joint                 | 1,200   |
|      | 106     | Allstate Insurance        | 1,000   |
|      | 107     | AVAILABLE                 | 1,000   |
|      | 108     | Mom & Pop's Cleaners      | 1,200   |
|      | 109     | Little Caesars Pizza      | 1,300   |
|      | 110     | Baskin Robbins            | 1,400   |
|      | 111     | Starbucks                 | 1,500   |
|      | ElDorad | lo Village                |         |
| 5570 | D1      | Urgent Care Extra         | 5,000   |
|      | D2      | Papa John's Pizza         | 1,500   |
| 5514 | A1      | State Farm Insurance      | 1,800   |
|      | A2      | AVAILABLE                 | 1,000   |
|      | A3      | AVAILABLE                 | 1,000   |
|      | A4      | AVAILABLE                 | 1,200   |
| 5546 | 1-1     | Fantastic Sams            | 1,200   |
|      | 1-2     | The UPS Store             | 1,200   |
|      | 1-3     | Metro PCS                 | 1,200   |
|      | 1-4     | Cigars & Smoke LV         | 1,150   |
|      | 1-5     | Jasmine Express           | 1,380   |
|      | 1-6     | Angel's Nails             | 1,500   |
|      | 1-7     | Subway                    | 1,200   |
|      | 1-8     | Weight Watchers           | 1,200   |
| 5564 |         | Smith's Food & Drug Store | 65,296  |
| 5536 |         | Jack In The Box           | 2,890   |
| 5558 |         | Chase Bank                | 3,500   |