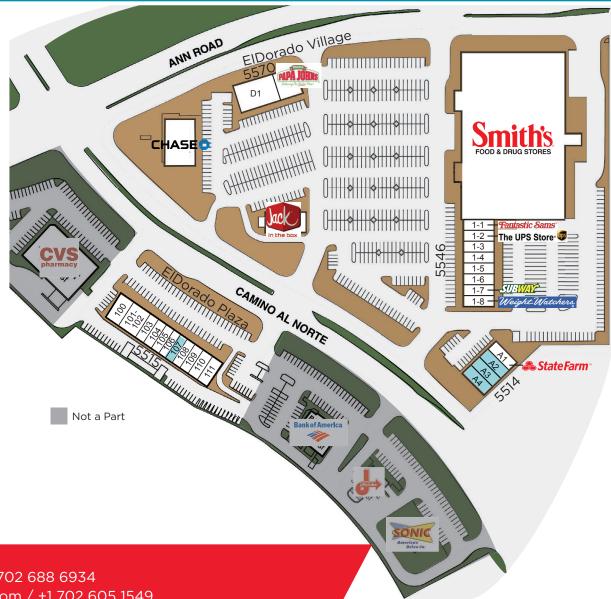

### For Lease

|      | UNIT    | TENANT                    | SQ. FT. |
|------|---------|---------------------------|---------|
|      | ElDorad | lo Plaza                  |         |
| 5515 | 100     | Desert Palms Dental       | 2,000   |
|      | 101-102 | New China Cuisine         | 2,600   |
|      | 103     | Javal Brow Bar            | 1,200   |
|      | 104     | Nails World               | 1,200   |
|      | 105     | The Joint                 | 1,200   |
|      | 106     | Allstate Insurance        | 1,000   |
|      | 107     | AVAILABLE                 | 1,000   |
|      | 108     | Mom & Pop's Cleaners      | 1,200   |
|      | 109     | Little Caesars Pizza      | 1,300   |
|      | 110     | Baskin Robbins            | 1,400   |
|      | 111     | Starbucks                 | 1,500   |
|      | ElDorad | lo Village                |         |
| 5570 | D1      | Urgent Care Extra         | 5,000   |
|      | D2      | Papa John's Pizza         | 1,500   |
| 5514 | A1      | State Farm Insurance      | 1,800   |
|      | A2      | AVAILABLE                 | 1,000   |
|      | A3      | AVAILABLE                 | 1,000   |
|      | A4      | AVAILABLE                 | 1,200   |
| 5546 | 1-1     | Fantastic Sams            | 1,200   |
|      | 1-2     | The UPS Store             | 1,200   |
|      | 1-3     | Metro PCS                 | 1,200   |
|      | 1-4     | Cigars & Smoke LV         | 1,150   |
|      | 1-5     | Jasmine Express           | 1,380   |
|      | 1-6     | Angel's Nails             | 1,500   |
|      | 1-7     | Subway                    | 1,200   |
|      | 1-8     | Weight Watchers           | 1,200   |
| 5564 |         | Smith's Food & Drug Store | 65,296  |
| 5536 |         | Jack In The Box           | 2,890   |
| 5558 |         | Chase Bank                | 3,500   |