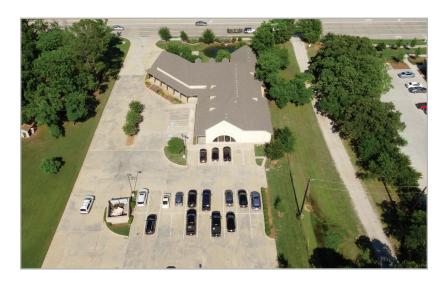

### **Net Lease Space**

3424 Sq Ft

#### **Features**

- Connected to Firewheel's signalized intersection.
- Perfect location for title company, medical use or any other non-food related retailer or fitness facility.
- Ideally located in Flower Mound, with instant accessibility to the entire Metroplex.