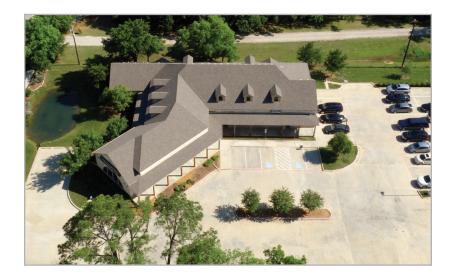

### **Net Lease Space**

3424 Sq Ft

#### **Features**

- Connected to Firewheel's signalized intersection.
- Perfect location for title company, medical use or any other non-food related retailer or fitness facility.
- Ideally located in Flower Mound, with instant accessibility to the entire Metroplex.