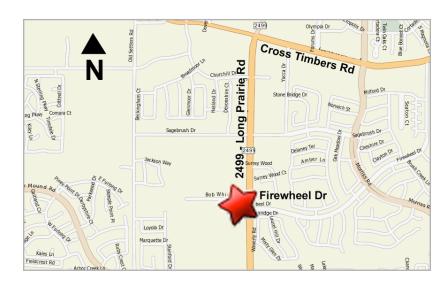

*Net Lease Space**

3424 Sq Ft

#### **Price**

Rent - \$18 base psf

Operating Expenses: Initially Estimated to be \$6.50 per sq/ft

Landlord offers Tenant Improvement quote of \$60,000.00 and is open to negotiations based on lease term, lease rate, and TI budget.

## **Major Tenants**

My Flooring America is the anchor providing great foot traffic since 2010.

#### **Features**

- Connected to Firewheel's signalized intersection.
- Perfect location for title company, medical use or any other non-food related retailer or fitness facility.
- Ideally located in Flower Mound, with instant accessibility to the entire Metroplex.

#### Contact

Todd Weaver 3505 Yucca Drive, Suite 100 Flower Mound, Texas 75028

todd@weavercommercial.com 469-635-2833 Office 469-635-2849 Fax



# >

## For Lease