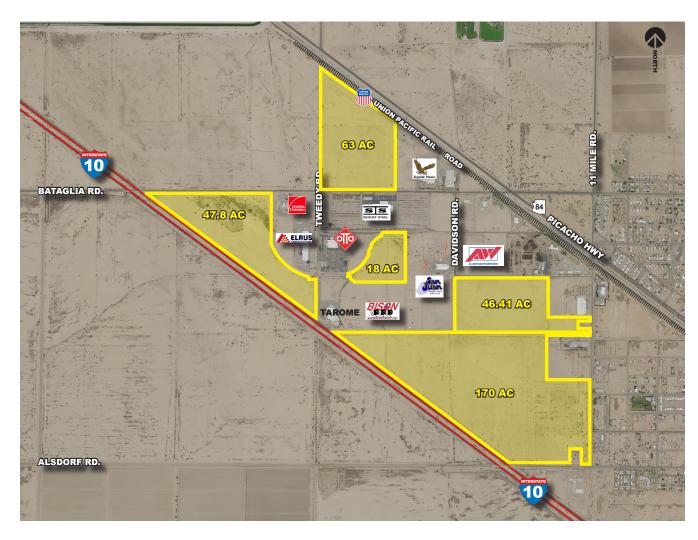

# **OPPORTUNITY ZONE**

±345 ACRES | DIVISIBLE TO ±4 ACRES

#### PROPERTY OVERVIEW

- Existing Rail Service
- Industrial Lots Divisible to 4.37 Acres
- I-10 Freeway Visibility
- 40 Minutes South of Chandler Blvd.
- Zoned Industrial City of Eloy

| Parcel #    | Lot Size<br>(Acres) | Asking Sales<br>Price/SF* |
|-------------|---------------------|---------------------------|
| 408-02-0240 | 18                  | Submit Offer              |
| 408-02-020D | 46.41               | Submit Offer              |
| 408-26-027C | 47.8                | Submit Offer              |
| 404-12-003E | 63                  | Submit Offer              |
| 408-02-0180 | 170                 | Submit Offer              |