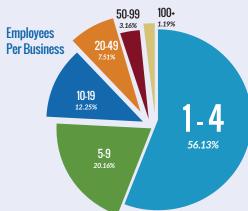

#### **Population by Radius**

20 miles - 76,490 25 miles - 99,244 30 miles - 117.810 40 miles - 237,771 50 miles - 1,522,366

BLUE-COLLAR LABOR FORCE WITH **ROOM FOR MANAGERS** 