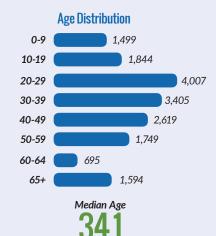

#### **Population by Radius**

20 miles - 76,490 25 miles - 99,244 30 miles - 117.810 40 miles - 237,771 50 miles - 1,522,366

BLUE-COLLAR LABOR FORCE WITH **ROOM FOR MANAGERS** 