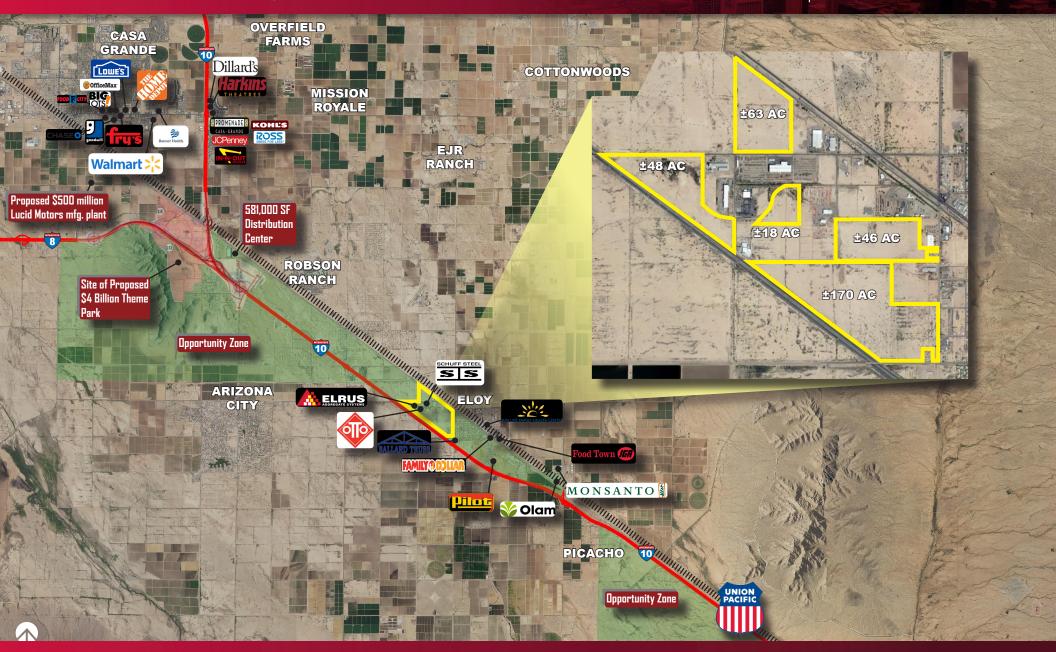

# **OPPORTUNITY ZONE**

±345 ACRES | DIVISIBLE TO ±4 ACRES

#### PROPERTY OVERVIEW

- Existing Rail Service
- Industrial Lots Divisible to 4.37 Acres
- I-10 Freeway Visibility
- 40 Minutes South of Chandler Blvd.
- Zoned Industrial City of Eloy

| Parcel #    | Lot Size<br>(Acres) | Asking Sales<br>Price/SF* |
|-------------|---------------------|---------------------------|
| 408-02-0240 | 18                  | Submit Offer              |
| 408-02-020D | 46.41               | Submit Offer              |
| 408-26-027C | 47.8                | Submit Offer              |
| 404-12-003E | 63                  | Submit Offer              |
| 408-02-0180 | 170                 | Submit Offer              |

#### **MAJOR PRIVATE EMPLOYERS**

- Arizona Pacific Land Preserving
- HASA of Arizona
- Otto Plastics Arizona, LLC
- San Juan Pools
- Strocal, Inc.
- Townley Manufacturing
- Tarone
- Skycase