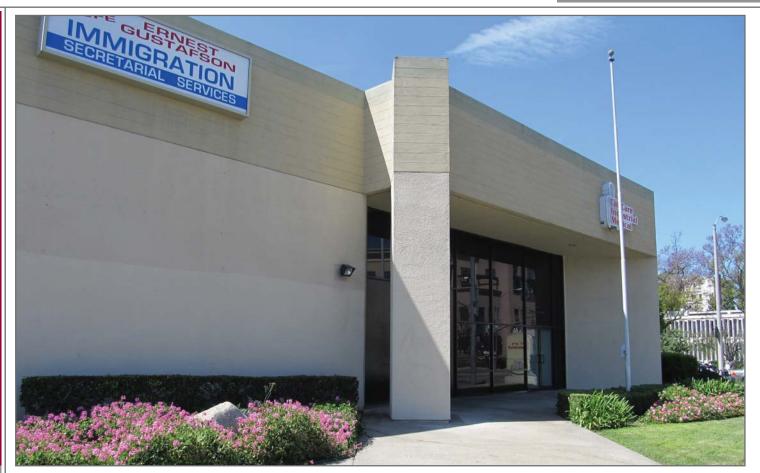

## **504 S GAREY AVENUE**

## POMONA, CA

## **FEATURES:**

- ±3,210 SF Office Available
- Adjacent to Pomona Courthouse
- Heavy Parking
- Buildling Movement Signage Available
- In Close Proximity to 10, 60 & 71
  Freeways

COMMERCIAL REAL ESTATE SERVICES