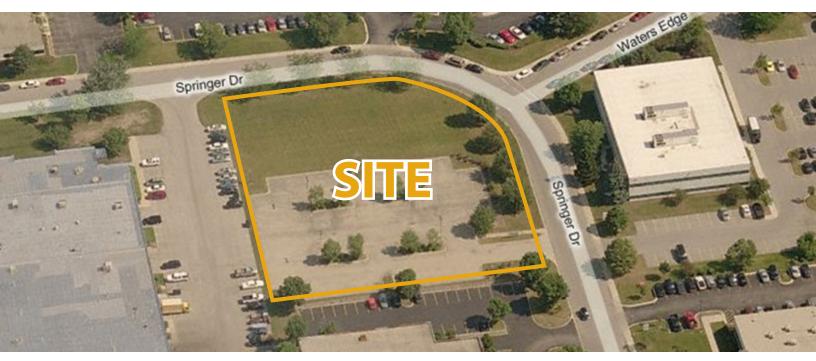

# LAND AVAILABLE FOR SALE 650 SPRINGER DRIVE

LOMBARD, ILLINOIS 60148

### 1.49 Acres (64,904 SF)

- Rare small land site for sale
- Close to I-88 & I-355
- Can accommodate a 20,000 SF building