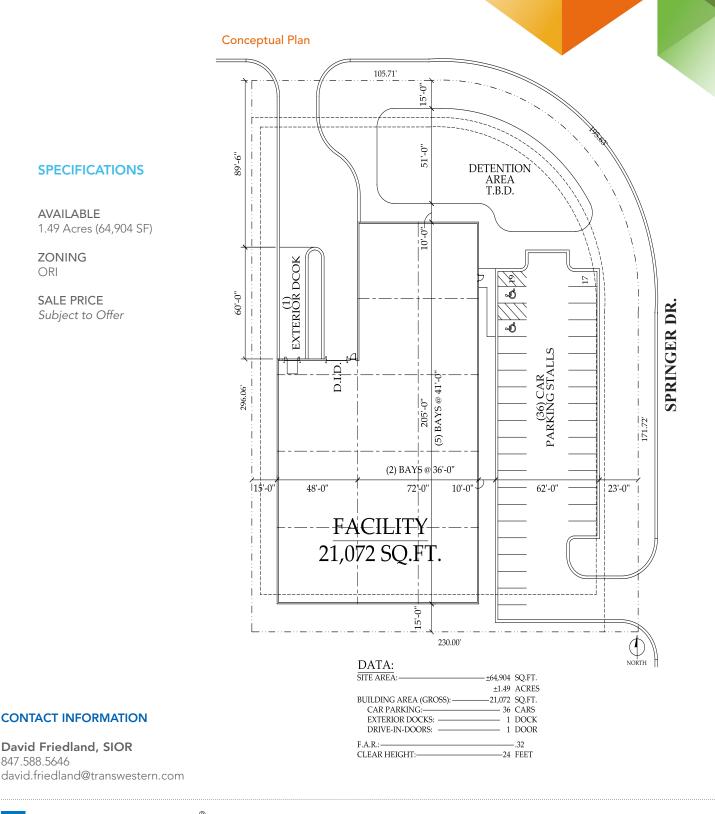

#### **SPECIFICATIONS**

**AVAILABLE** 1.49 Acres (64,904 SF)

ZONING ORI

SALE PRICE Subject to Offer

CONTACT INFORMATION

David Friedland, SIOR

847.588.5646

T 847.588.5700 F 847.588.0034 transwestern.com