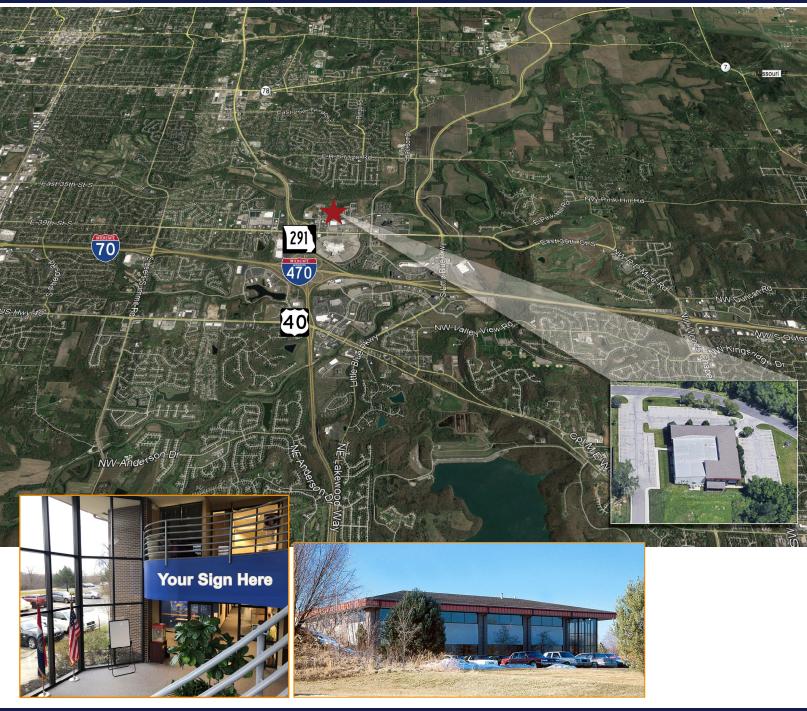

#### **PROPERTY FEATURES**

- 18,290 SF, 2-story building
- Excellent owner/user opportunity
- Building signage available
- Abundant parking
- Easy access to I-70 and Highway 291
- Partial classroom build-out; ideal for Charter School or other educational use
- Available immediately