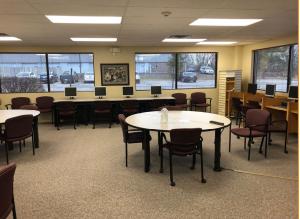

#### **PROPERTY FEATURES**

- 18,290 SF, 2-story building
- Excellent owner/user opportunity
- Building signage available
- Abundant parking
- Easy access to I-70 and Highway 291
- Partial classroom build-out; ideal for Charter School or other educational use
- Available immediately