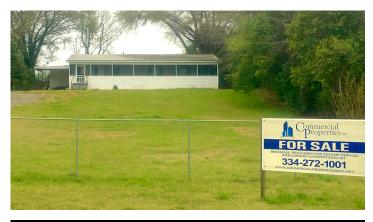

# **Prattville / Memorial Dr. B-2 Zoning**

1007 N Memorial Dr, Prattville, AL 36067

30256436 Listing ID: Status: Active

Property Type: Office For Sale

Mixed Use, Office Building Office Type:

1,483 SF Size: Sale Price: \$130,000 \$87.66 PSF Unit Price: Sale Terms: Cash to Seller

#### Location

Address: 1007 N Memorial Dr, Prattville, AL 36067

County: Autauga MSA: Montgomery