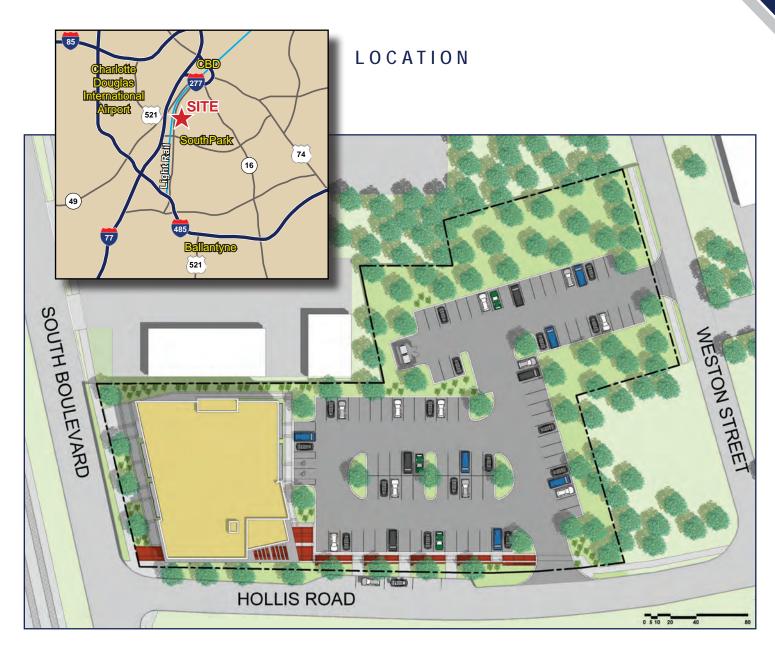

## FEATURES

- ▶ 40,000 SF new Class A Office & Retail space strategically positioned at the intersection of Clanton Rd and South Blvd "The Gateway to South End."
- Convenient access to I-77 and the Light Rail Line, just 10 minutes away from the Charlotte CBD and SouthPark, 15 minutes from Charlotte Douglas Airport.
- Surrounded by abundant multi-family residential recently opened or under construction. Trendy nearby restaurants/retail include: Olde Mecklenburg Brewery, Mac's Speed Shop, CBD via Light Rail and Park Road Shopping Center.
- Office Rental Rate: \$28/SF NNN (\$40 allowance from shell condition).
- ► Efficient floor plan design for more flexibility. First Floor: 1,500 10,000 SF of retail space, Floors 2 & 3 can be subdivided to accomodate 3,000 12,000 SF office tenants.
- Excellent visibility with tenant signage on South Blvd where traffic count is 40,000 vehicles per day. Monument and "blade" signage is available.
- Building offers significant exterior glass with great views of uptown and surrounding South End area.
- Surface parking lot in excellent proximity to the building entrances and lobby.

Jubal Early
704.714.7645
jubal.early@lincolnharris.com

Marshall Williamson
704.714.7626
marshall.williamson@lincolnharris.com

A Promise of Value

lincolnharris.com

Charlotte, North Carolina

SITE PLAN

Charlotte, North Carolina