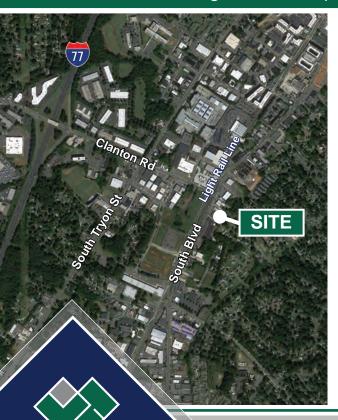

## FEATURES

- ▶ 40,000 SF new Class A Office & Retail space strategically positioned at the intersection of Clanton Rd and South Blvd "The Gateway to South End."
- Convenient access to I-77 and the Light Rail Line, just 10 minutes away from the Charlotte CBD and SouthPark, 15 minutes from Charlotte Douglas Airport.
- Surrounded by abundant multi-family residential recently opened or under construction. Trendy nearby restaurants/retail include: Olde Mecklenburg Brewery, Mac's Speed Shop, CBD via Light Rail and Park Road Shopping Center.
- Office Rental Rate: \$28/SF NNN (\$40 allowance from shell condition).
- ► Efficient floor plan design for more flexibility. First Floor: 1,500 10,000 SF of retail space, Floors 2 & 3 can be subdivided to accomodate 3,000 12,000 SF office tenants.
- Excellent visibility with tenant signage on South Blvd where traffic count is 40,000 vehicles per day. Monument and "blade" signage is available.
- Building offers significant exterior glass with great views of uptown and surrounding South End area.
- Surface parking lot in excellent proximity to the building entrances and lobby.