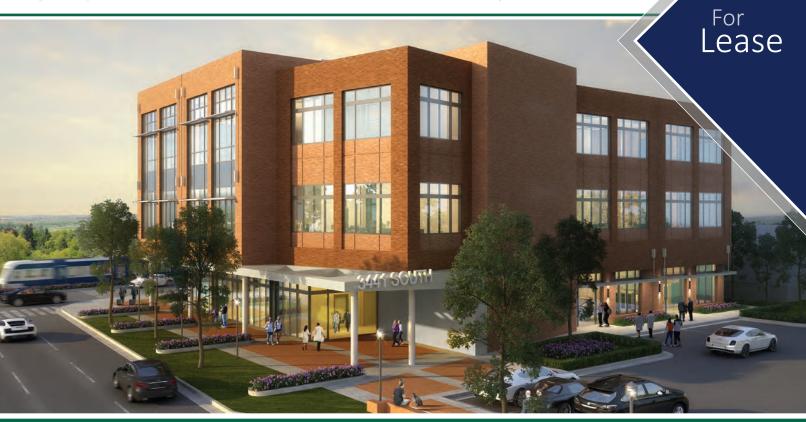

## 3441 SOUTH BOULEVARD

Charlotte, North Carolina

Available First Quarter 2018

## Outstanding Office Space in a Great South End Location

## FEATURES

- ▶ 40,000 SF new Class A Office & Retail space strategically positioned at the intersection of Clanton Rd and South Blvd "The Gateway to South End."
- Convenient access to I-77 and the Light Rail Line, just 10 minutes away from the Charlotte CBD and SouthPark, 15 minutes from Charlotte Douglas Airport.
- Surrounded by abundant multi-family residential recently opened or under construction. Trendy nearby restaurants/retail include: Olde Mecklenburg Brewery, Mac's Speed Shop, CBD via Light Rail and Park Road Shopping Center.
- Office Rental Rate: \$28/SF NNN (\$40 allowance from shell condition).
- ► Efficient floor plan design for more flexibility. First Floor: 1,500 10,000 SF of retail space, Floors 2 & 3 can be subdivided to accomodate 3,000 12,000 SF office tenants.
- Excellent visibility with tenant signage on South Blvd where traffic count is 40,000 vehicles per day. Monument and "blade" signage is available.
- Building offers significant exterior glass with great views of uptown and surrounding South End area.
- Surface parking lot in excellent proximity to the building entrances and lobby.