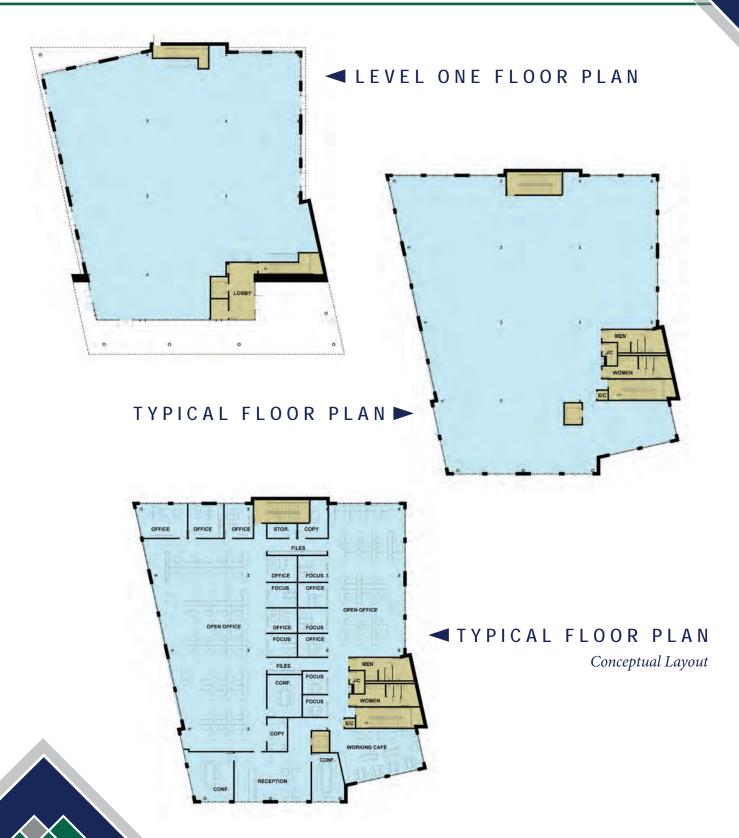

## FEATURES

- ▶ 40,000 SF new Class A Office & Retail space strategically positioned at the intersection of Clanton Rd and South Blvd "The Gateway to South End."
- Convenient access to I-77 and the Light Rail Line, just 10 minutes away from the Charlotte CBD and SouthPark, 15 minutes from Charlotte Douglas Airport.
- Surrounded by abundant multi-family residential recently opened or under construction. Trendy nearby restaurants/retail include: Olde Mecklenburg Brewery, Mac's Speed Shop, CBD via Light Rail and Park Road Shopping Center.
- Office Rental Rate: \$28/SF NNN (\$40 allowance from shell condition).
- ► Efficient floor plan design for more flexibility. First Floor: 1,500 10,000 SF of retail space, Floors 2 & 3 can be subdivided to accomodate 3,000 12,000 SF office tenants.
- Excellent visibility with tenant signage on South Blvd where traffic count is 40,000 vehicles per day. Monument and "blade" signage is available.
- Building offers significant exterior glass with great views of uptown and surrounding South End area.
- Surface parking lot in excellent proximity to the building entrances and lobby.