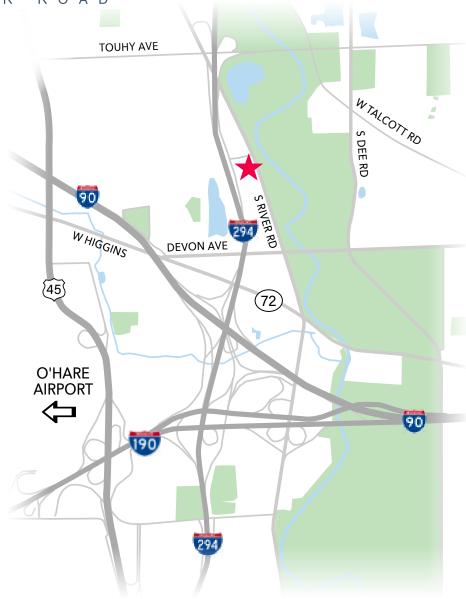

## **AREA MAP**

Located in Des Plaines, IL the building has excellent visibility with immediate access to expressways I-294 and I-90.

Close proximity to O'Hare Airport, Rivers Casino, Donald E. Stephens Convention Center, Allstate Arena and the Chicago Prime Outlets. Public transportation adjacent to building.