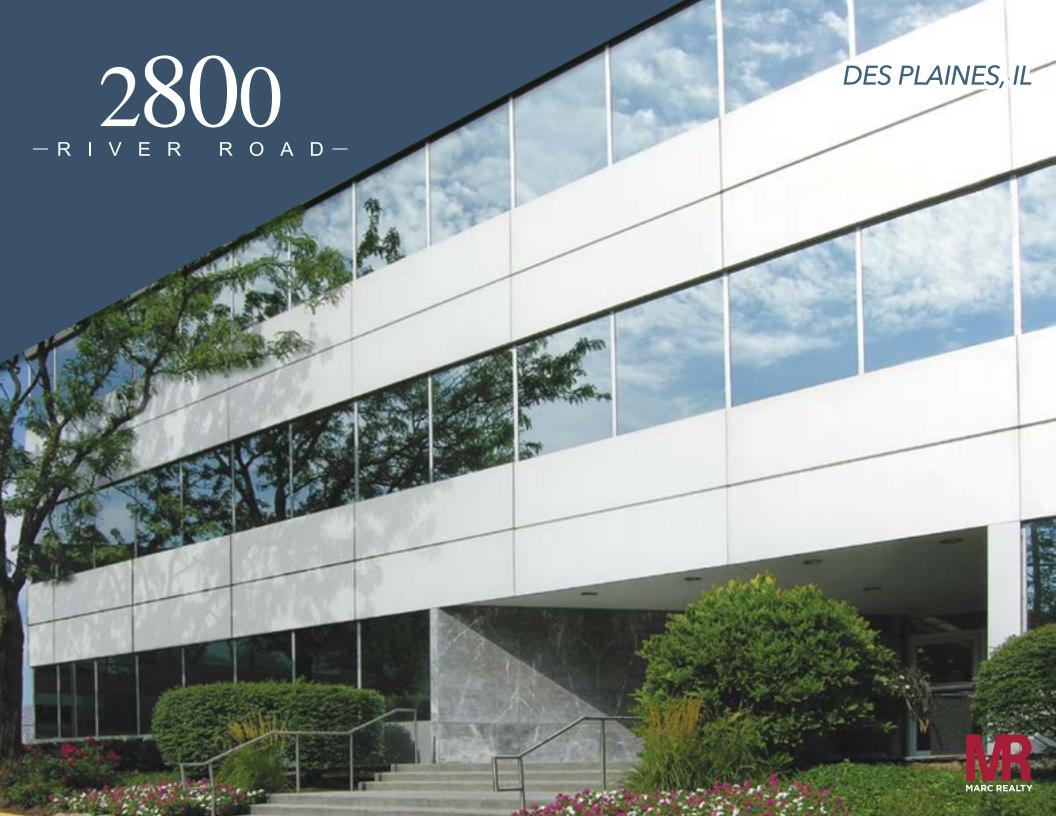

## PROPERTY DESCRIPTION

Property Type: Office

Submarket: Chicago Northwest Suburbs

Building Size: 24,000 SF

Stories: 5

- Dramatic five-story atrium lobby
- New renovated tenant vending lounge
- Executive parking and abundant covered and outdoor parking