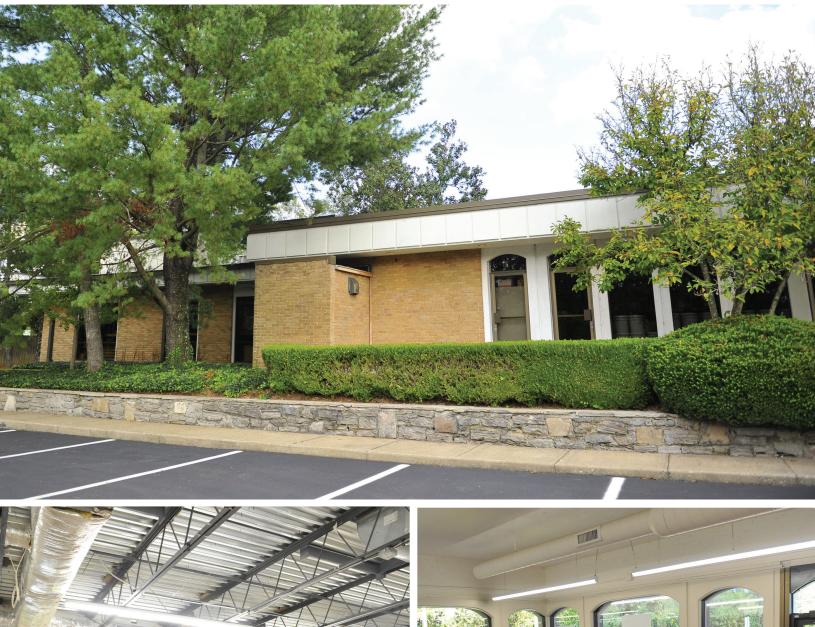

# **INVESTMENT SALE**

**428 WILSON PIKE CIRCLE** BRENTWOOD, TENNESSEE

# SHERWIN-WILLIAMS PAIN

## 6,455 SF / 1.11 AC

# COMMERCIAL RETAIL SECURE CASH FLOW



1033 Demonbreun, Suite 600 Nashville, Tennessee Main +1 615 301 2800 Fax +1 615 301 2957 **cushmanwakefield.com** 

#### INVESTMENT SALE SHERWIN WILLIAMS 428 Wilson Pike Circle





#### 6,455 SF / 1.11 AC 7 Years Remaining on Term + Options C-2 Commercial Retail Zoning 4.7% CAP Rate

#### **Investment Highlights**

- Corporate Lease, 7.8% Increases in Year 6
- Investment Grade Tenant, Rated BBB by S&P
- Stock Price Increased 62% in Last 12 Months
- Government Declared Essential Retailer
- Minimal Landlord Responsibilities



#### **The Property**









#### Aerial / Location Map

# CUSHMAN & WAKEFIELD





#### Strong Market Fundamentals

- The Brentwood Population is 46,221 with 14,936 households and a median age of 44.8
- The average household income in Brentwood exceeds \$208,000
- Williamson County's population doubled in the last 20 years and is on pace to double again by 2040

### Proximity

- Close Proximity to I-65 and Franklin Road
- 11 Miles to Nashville and 13 miles to Nashville International Airport
- Due to the highly educated population, Williamson County has been fortunate to attract and grow a diverse array of businesses and headquarter operations

#### Contact

LIZ CRAIG +1 615 301 2916 liz.craig@cushwake.com