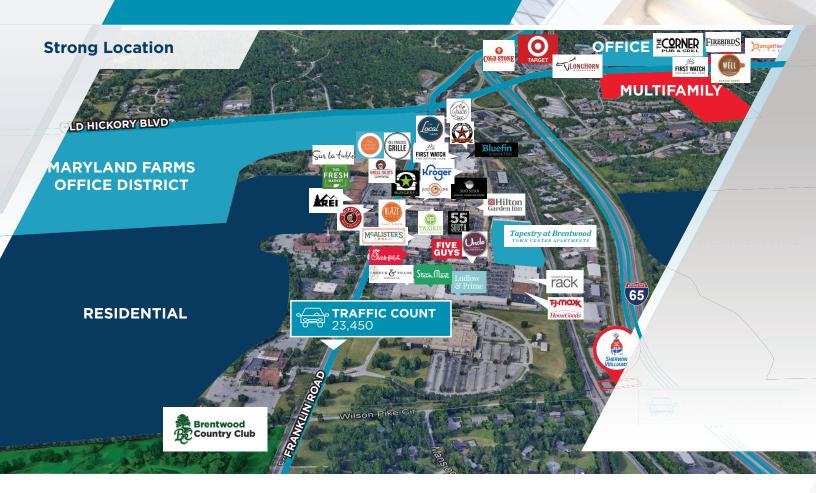

#### Aerial / Location Map

#### Strong Market Fundamentals

- The Brentwood Population is 46,221 with 14,936 households and a median age of 44.8
- The average household income in Brentwood exceeds \$208,000
- Williamson County's population doubled in the last 20 years and is on pace to double again by 2040

### Proximity

- Close Proximity to I-65 and Franklin Road
- 11 Miles to Nashville and 13 miles to Nashville International Airport
- Due to the highly educated population, Williamson County has been fortunate to attract and grow a diverse array of businesses and headquarter operations