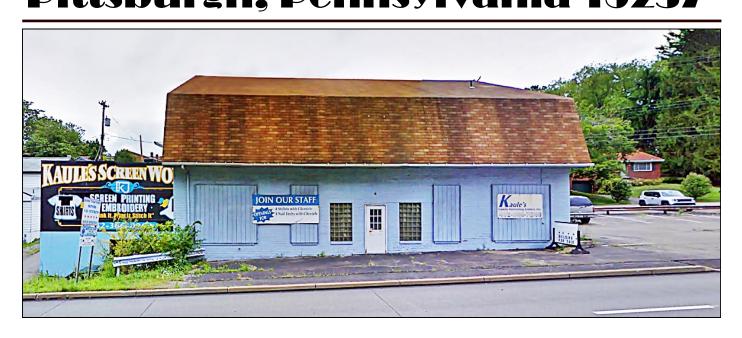

## FOR SALE 7703 PERRY HIGHWAY Pittsburgh, Pennsylvania 15237

- + 11,200 SF Retail / Office Building
- → The ±5,000 SF first floor is vacant; the ±2,800 SF second floor is leased; and the ±3,400 SF lower level is leased
- Perfect first floor location for an owner/ occupier
- + 0.36 acres
- → Parcel 0516-D-00004
- → 35 parking spaces

- Outstanding location on Route 19
- 2016 total population in a 5-mile radius was 145,263
- High traffic site; 16,000 plus vehicles per day
- → Three-phase power
- → Zoned C-1, Commercial

\$675,000

FOR SALE AT \$725,000