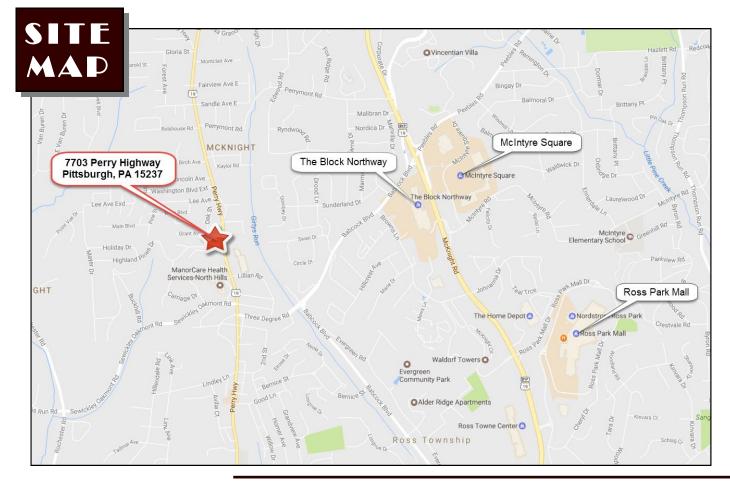

- Outstanding location on Route 19
- 2016 total population in a 5-mile radius was 145,263
- High traffic site; 16,000 plus vehicles per day
- → Three-phase power
- → Zoned C-1, Commercial

\$675,000

FOR SALE AT \$725,000