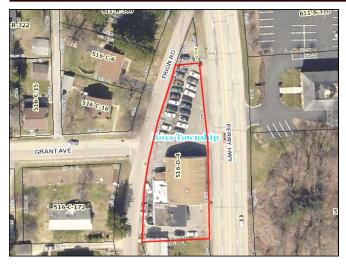

## FOR SALE 7703 PERRY HIGHWAY Pittsburgh, Pennsylvania 15237

- + 11,200 SF Retail / Office Building
- → The ±5,000 SF first floor is vacant; the ±2,800 SF second floor is leased; and the ±3,400 SF lower level is leased
- Perfect first floor location for an owner/ occupier
- + 0.36 acres
- → Parcel 0516-D-00004
- → 35 parking spaces

- Outstanding location on Route 19
- 2016 total population in a 5-mile radius was 145,263
- High traffic site; 16,000 plus vehicles per day
- → Three-phase power
- → Zoned C-1, Commercial

\$675,000

FOR SALE AT \$725,000