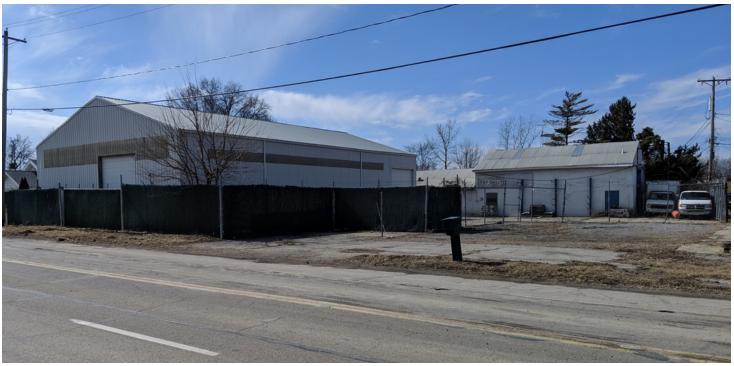

### **WAREHOUSE FOR SALE**

6131 N. DETROIT AVE., TOLEDO, OH 43612

#### **PROPERTY HIGHLIGHTS**

- · Newer pole barn with 2 14' overhead doors
- 2 7' overhead doors and 1 10' overhead doors in second building
- 35' x 60' buildable area available
- · Fenced lot and 2 vehicle gates
- · Real Estate Only