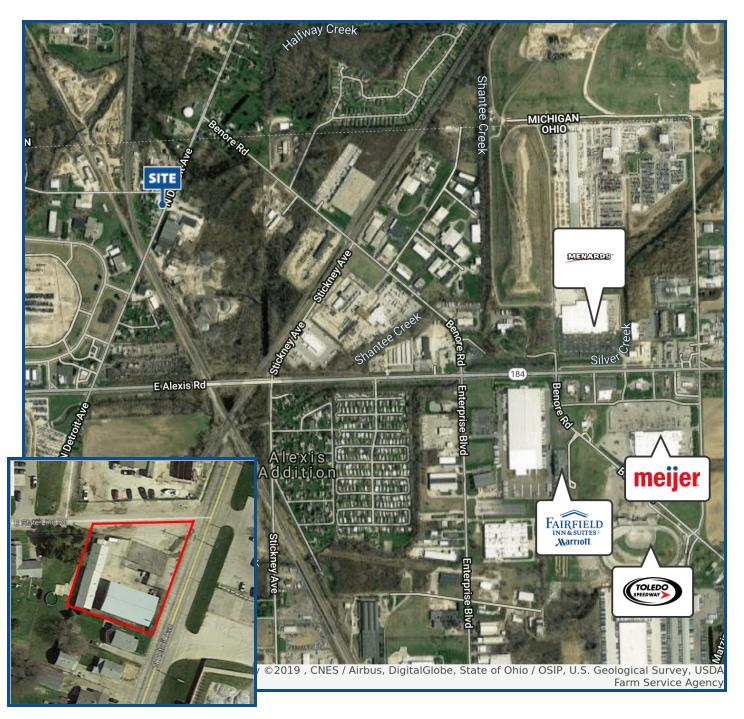

rage HH Income | \$54,155 | \$50,315 | \$46,630 |

The information contained herein is from sources deemed reliable, but no warranty or representation is made as to accuracy thereof. It is subject to correction of errors, omissions, change of price prior to sale or withdrawal from market, all without notice. Further, no warranty or representation is made in regard to any environmental condition that may or may not exist.

**JERRY MILLER, CCIM** 

**ANDY FERRARA** 

419.392.6835

419.466.0429



# **WAREHOUSE FOR SALE**

6131 N. DETROIT AVE., TOLEDO, OH 43612

"Innovative Solutions at Work"







**JERRY MILLER, CCIM** 

**ANDY FERRARA** 

419.392.6835 jmiller@millerdanberry.com

419.466.0429 aferrara@millerdanberry.com



## **WAREHOUSE FOR SALE**

6131 N. DETROIT AVE., TOLEDO, OH 43612



**JERRY MILLER, CCIM** 

**ANDY FERRARA** 

419.392.6835

419.466.0429

jmiller@millerdanberry.com

aferrara@millerdanberry.com