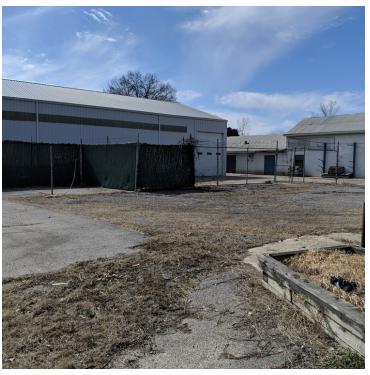

#### **PROPERTY HIGHLIGHTS**

- · Newer pole barn with 2 14' overhead doors
- 2 7' overhead doors and 1 10' overhead doors in second building
- 35' x 60' buildable area available
- · Fenced lot and 2 vehicle gates
- · Real Estate Only