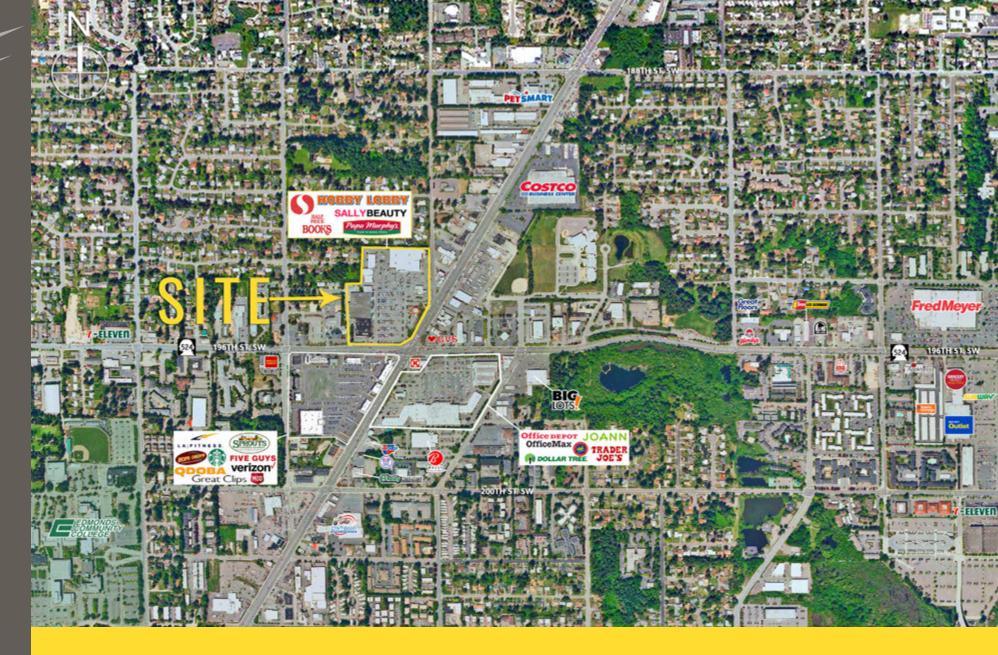

## SITE PLAN

357,893 Households in Trade Area

32,791 ADT SR 99

27,599 ADT 196th St SW

Located on the NWC of SR 99 & SR 524