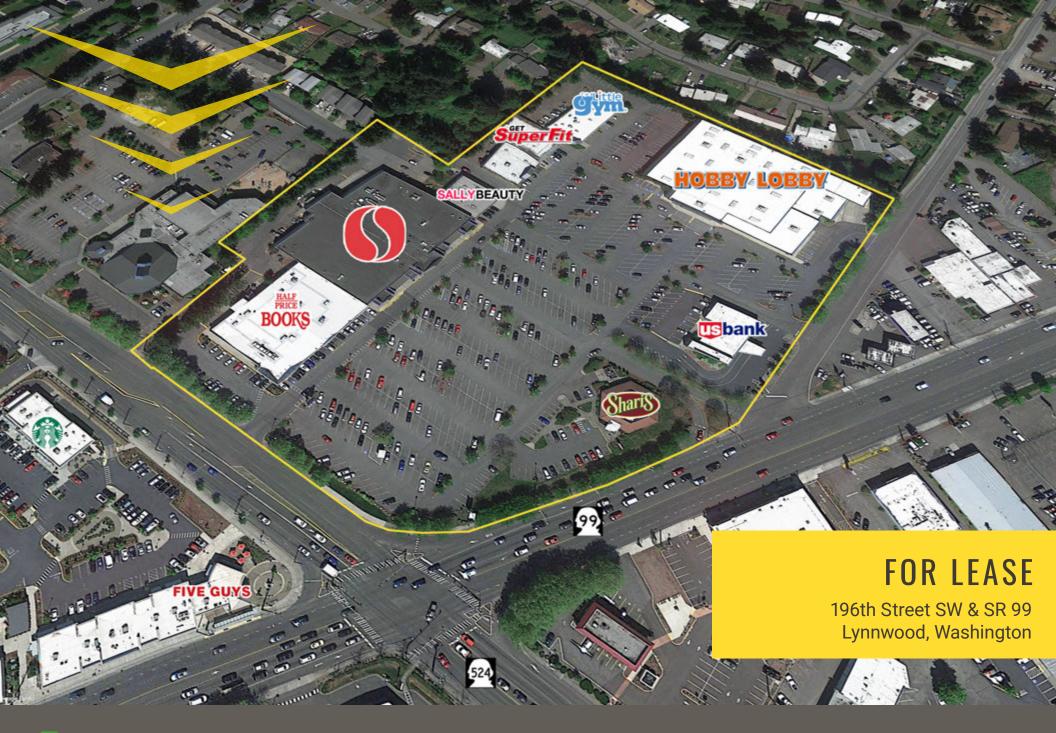

## 196TH ST. SW & SR 99:

2,500 SF \$35.00 PSF PLUS NNN

- Only One Space Remains!
- Center is anchored by Safeway & Hobby Lobby
- Join: Half Price Books, Hallmark, Papa Murphy's, The UPS Store, US Bank, Sally Beauty, Superfit, The Little Gym, Hopscotch Kids, and Many More!
- New Storefront and Ample Parking

## SITE PLAN

357,893 Households in Trade Area

32,791 ADT SR 99

27,599 ADT 196th St SW

Located on the NWC of SR 99 & SR 524