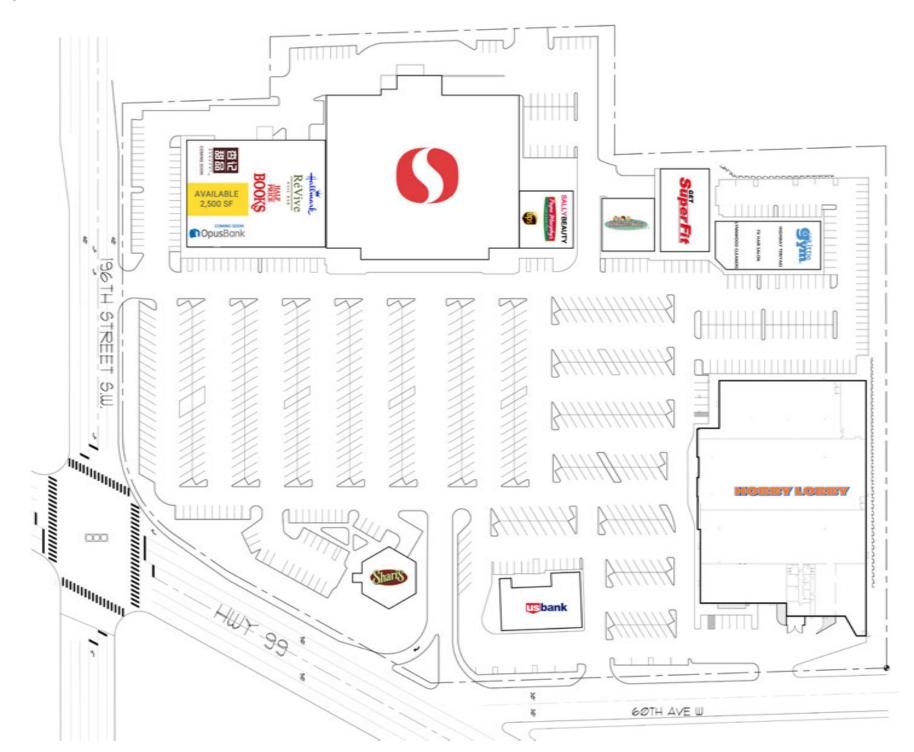

## 196TH ST. SW & SR 99:

2,500 SF \$35.00 PSF PLUS NNN

- Only One Space Remains!
- Center is anchored by Safeway & Hobby Lobby
- Join: Half Price Books, Hallmark, Papa Murphy's, The UPS Store, US Bank, Sally Beauty, Superfit, The Little Gym, Hopscotch Kids, and Many More!
- New Storefront and Ample Parking

## SITE PLAN

357,893 Households in Trade Area

32,791 ADT SR 99

27,599 ADT 196th St SW

Located on the NWC of SR 99 & SR 524