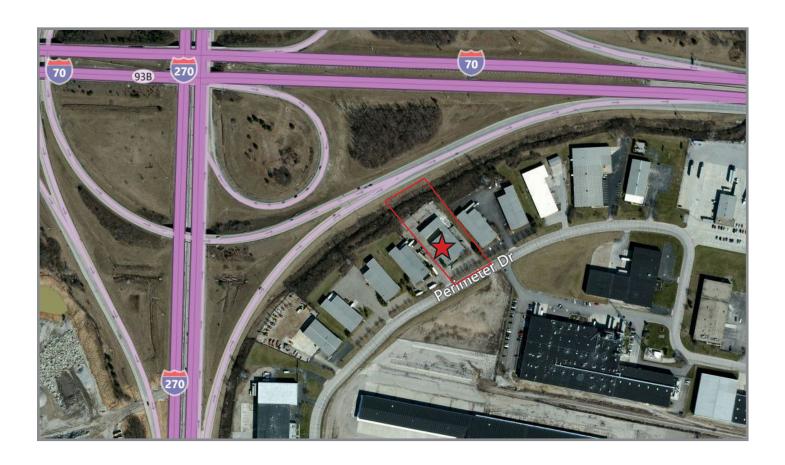

### 4170 Perimeter Drive > Industrial Space

Highway visibility with fenced and paved outside storage. Stand alone building with 1,200 amp electric panel.

| Building Type:      | 16,595 SF office/warehouse building |
|---------------------|-------------------------------------|
| Available:          | 16,595 SF                           |
| Lease Rate:         | \$4.50 NNN/SF                       |
| Office:             | 2,000 +/- SF office                 |
| Estimated Operating | \$1.01/SF (taxes & insurance)       |
| Expenses:           |                                     |

## **Building Amenities**

- > Excellent freeway access
- > 15'-17' clear height
- > 2 dock doors
- > 1 drive-in door
- > Approximately 2,000 SF of office
- > Stand alone building
- > Built in 1987
- > 1,200 amp electric panel
- > Fenced and paved outside storage