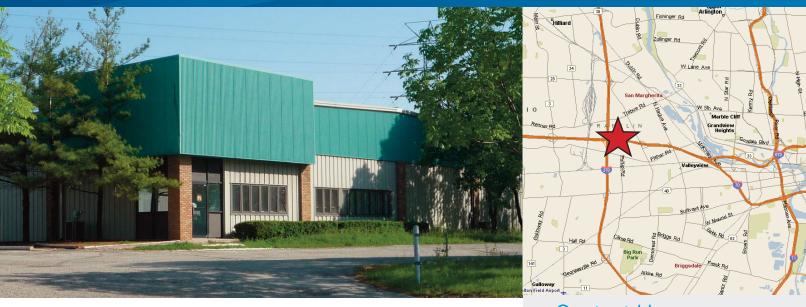

# 4170 Perimeter Drive

COLUMBUS, OHIO 43228

### 4170 Perimeter Drive > Industrial Space

Highway visibility with fenced and paved outside storage. Stand alone building with 1,200 amp electric panel.

| Building Type:      | 16,595 SF office/warehouse building |
|---------------------|-------------------------------------|
| Available:          | 16,595 SF                           |
| Lease Rate:         | \$4.50 NNN/SF                       |
| Office:             | 2,000 +/- SF office                 |
| Estimated Operating | \$1.01/SF (taxes & insurance)       |
| Expenses:           |                                     |

## **Building Amenities**

- > Excellent freeway access
- > 15'-17' clear height
- > 2 dock doors
- > 1 drive-in door
- > Approximately 2,000 SF of office
- > Stand alone building
- > Built in 1987
- > 1,200 amp electric panel
- > Fenced and paved outside storage