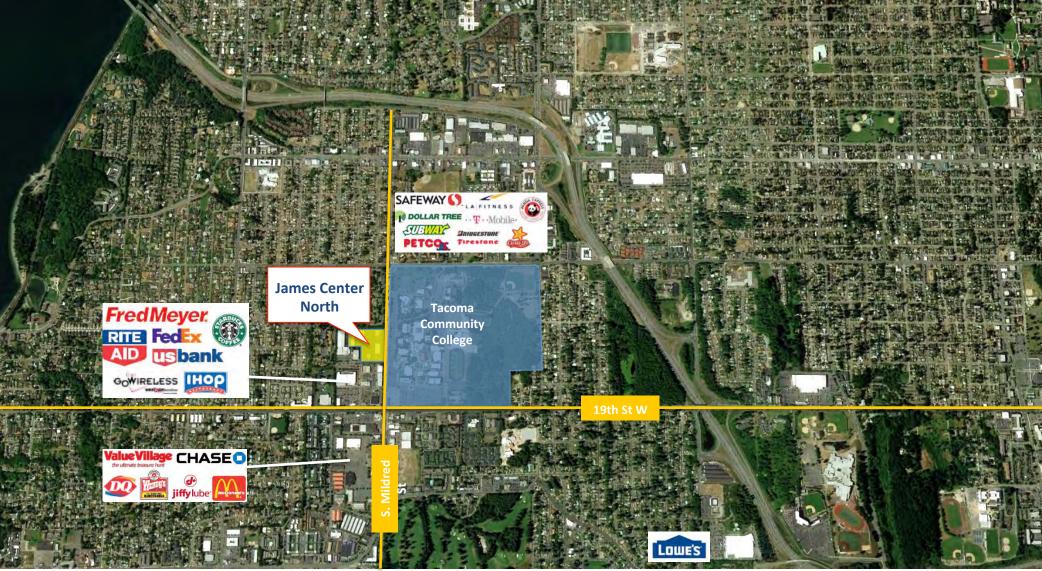

#### **Property Overview**

James Center North is located across the street from Tacoma Community College which offers 46 professional and technical degrees to over 14,000 students per year. There is a transit center across the street, generating high daytime traffic to the immediate trade area. Adjacent to James Center North is James Center, a 128,000 SF retail center anchored by Fred Meyer. Other national tenants included Rite Aid, Fed EX, Chase Bank, Starbucks, IHOP. The neighboring Co-tenancy should provide some synergies to the subject property.

The property fronts South Mildred Street which recently underwent full street improvements. There is direct access to the surrounding residential community, and exposure to high traffic counts. There are 3 freeway interchanges within 1.2 miles.