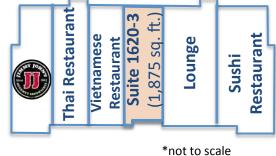

# **FOR LEASE**

| Details |                                      |
|---------|--------------------------------------|
| SUITE   | 1620-3                               |
| SIZE    | 1,875 sq. ft.                        |
| RATE    | \$16.00 per sq. ft. per year + NNN   |
| ZONING  | CCX – Community Commercial Mixed Use |

# **FOR LEASE**

**Suite 1620-3** 1,875 sq. ft. ........ \$16.00 per sq. ft. + NNN