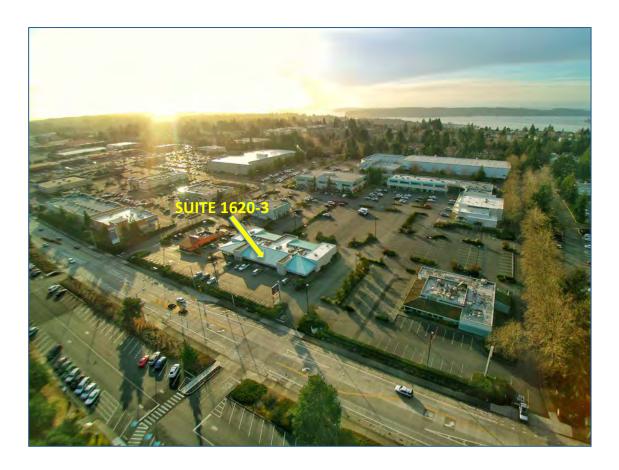

# **FOR LEASE**

| Details |                                      |
|---------|--------------------------------------|
| SUITE   | 1620-3                               |
| SIZE    | 1,875 sq. ft.                        |
| RATE    | \$16.00 per sq. ft. per year + NNN   |
| ZONING  | CCX – Community Commercial Mixed Use |

1620 S Mildred St, Tacoma, WA 98465 James Center North Retail