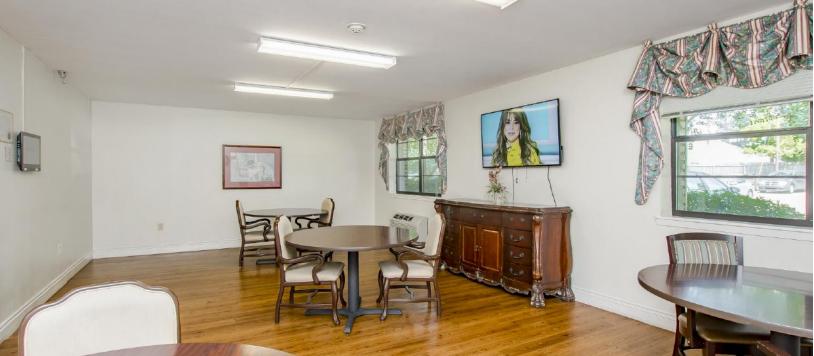

#### **PROPERTY HIGHLIGHTS**

- This Move-In Ready Facility is located in Livingston Parish and is ideal for behavioral health or substance abuse rehabilitation. There are many possibilities for this 57,000 sf facility.
- \*\*\*Property did NOT flood in the Great Flood
- Built in 1959, Renovated in 2014 & 2017
- +/-57,000 sf Fully Sprinklered Building on +/-5.67 Acres
- 78 Semi-Private rooms with Half Bathrooms
- · 2 Semi-Private rooms with Full Bathrooms
- 6 Common Shower Rooms
- 1 Kitchen and Large Cafeteria
- · 3 dining rooms
- Beauty Salon
- On-site laundry facility
- 2 large Metal Warehouses for Storage
- · 2 Bi-Fuel generators on sight with automatic transfer switch
- \*\*\*\*We are not selling licensed beds
- \*\*\*\*Available: April 2020 (estimated)