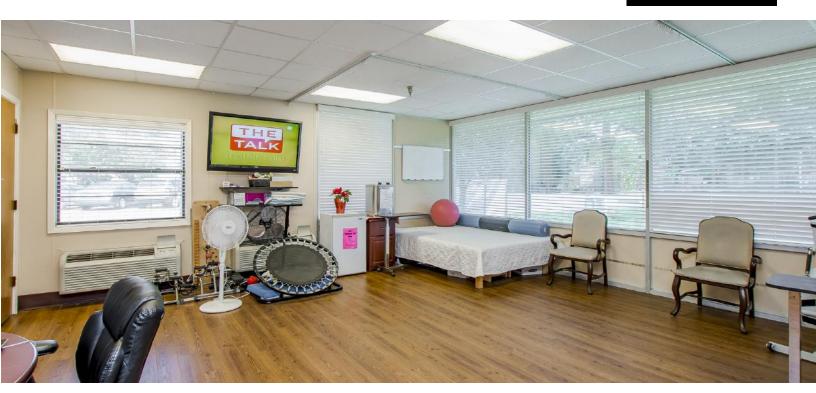

#### **PROPERTY HIGHLIGHTS**

- This Move-In Ready Facility is located in Livingston Parish and is ideal for behavioral health or substance abuse rehabilitation. There are many possibilities for this 57,000 sf facility.
- \*\*\*Property did NOT flood in the Great Flood
- Built in 1959, Renovated in 2014 & 2017
- +/-57,000 sf Fully Sprinklered Building on +/-5.67 Acres
- 78 Semi-Private rooms with Half Bathrooms
- · 2 Semi-Private rooms with Full Bathrooms
- 6 Common Shower Rooms
- 1 Kitchen and Large Cafeteria
- · 3 dining rooms
- Beauty Salon
- On-site laundry facility
- 2 large Metal Warehouses for Storage
- · 2 Bi-Fuel generators on sight with automatic transfer switch
- \*\*\*\*We are not selling licensed beds
- \*\*\*\*Available: April 2020 (estimated)