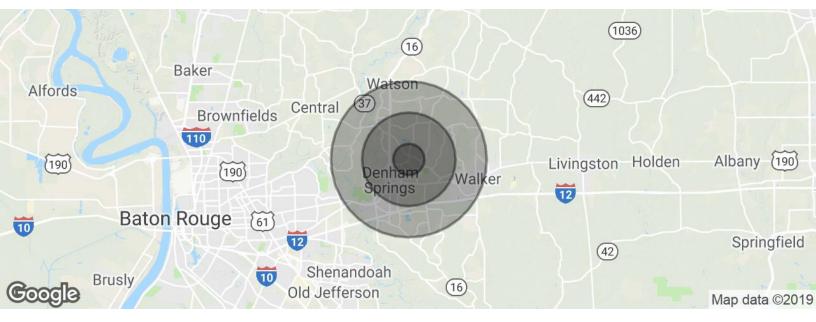

### **OFFERING SUMMARY**

| Sale Price:    | \$1,600,000 |
|----------------|-------------|
| Lot Size:      | 5.67 Acres  |
| Building Size: | 57,000 SF   |

| DEMOGRAPHICS      | 1 MILE   | 3 MILES  | 5 MILES  |
|-------------------|----------|----------|----------|
| Total Households  | 1,572    | 9,504    | 21,910   |
| Total Population  | 4,301    | 27,220   | 63,441   |
| Average HH Income | \$60,370 | \$63,669 | \$64,534 |

### 57,000 SF AVAILABLE

| POPULATION          | 1 MILE   | 3 MILES   | 5 MILES   |
|---------------------|----------|-----------|-----------|
| Total population    | 4,301    | 27,220    | 63,441    |
| Median age          | 36.1     | 34.6      | 33.8      |
| Median age (Male)   | 33.6     | 33.5      | 33.4      |
| Median age (Female) | 38.2     | 35.1      | 33.9      |
| HOUSEHOLDS & INCOME | 1 MILE   | 3 MILES   | 5 MILES   |
| Total households    | 1,572    | 9,504     | 21,910    |
| # of persons per HH | 2.7      | 2.9       | 2.9       |
| Average HH income   | \$60,370 | \$63,669  | \$64,534  |
| Average house value |          | \$172,967 | \$175,341 |
|                     |          |           |           |