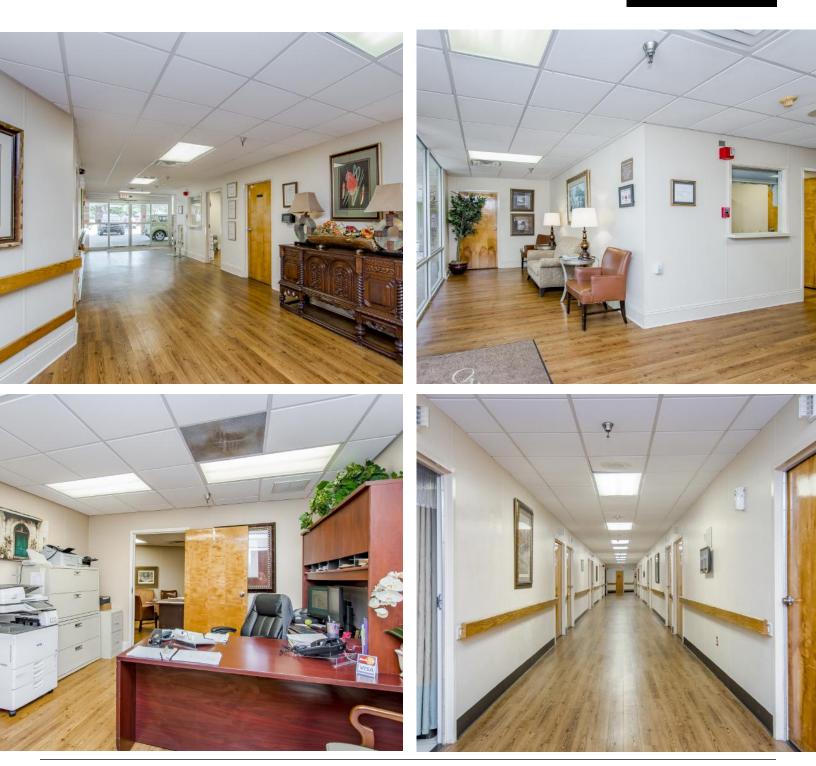

#### **PROPERTY HIGHLIGHTS**

- This Move-In Ready Facility is located in Livingston Parish and is ideal for behavioral health or substance abuse rehabilitation. There are many possibilities for this 57,000 sf facility.
- \*\*\*Property did NOT flood in the Great Flood
- Built in 1959, Renovated in 2014 & 2017
- +/-57,000 sf Fully Sprinklered Building on +/-5.67 Acres
- 78 Semi-Private rooms with Half Bathrooms
- · 2 Semi-Private rooms with Full Bathrooms
- 6 Common Shower Rooms
- 1 Kitchen and Large Cafeteria
- · 3 dining rooms
- Beauty Salon
- On-site laundry facility
- 2 large Metal Warehouses for Storage
- · 2 Bi-Fuel generators on sight with automatic transfer switch
- \*\*\*\*We are not selling licensed beds
- \*\*\*\*Available: April 2020 (estimated)