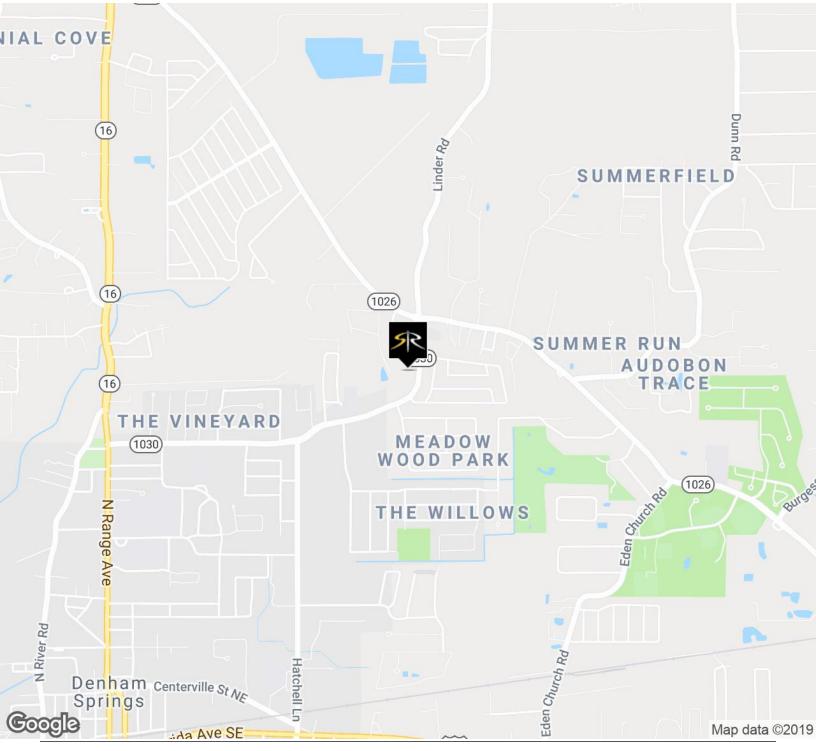

# **REHABILITATION FACILITY FOR SALE**

9171 COCKERHAM, DENHAM SPRINGS, LA 70726

57,000 SF AVAILABLE

#### **PROPERTY HIGHLIGHTS**

- This Move-In Ready Facility is located in Livingston Parish and is ideal for behavioral health or substance abuse rehabilitation. There are many possibilities for this 57,000 sf facility.
- \*\*\*Property did NOT flood in the Great Flood
- Built in 1959, Renovated in 2014 & 2017
- +/-57,000 sf Fully Sprinklered Building on +/-5.67 Acres
- 78 Semi-Private rooms with Half Bathrooms
- · 2 Semi-Private rooms with Full Bathrooms
- 6 Common Shower Rooms
- 1 Kitchen and Large Cafeteria
- · 3 dining rooms
- Beauty Salon
- On-site laundry facility
- 2 large Metal Warehouses for Storage
- · 2 Bi-Fuel generators on sight with automatic transfer switch
- \*\*\*\*We are not selling licensed beds
- \*\*\*\*Available: April 2020 (estimated)