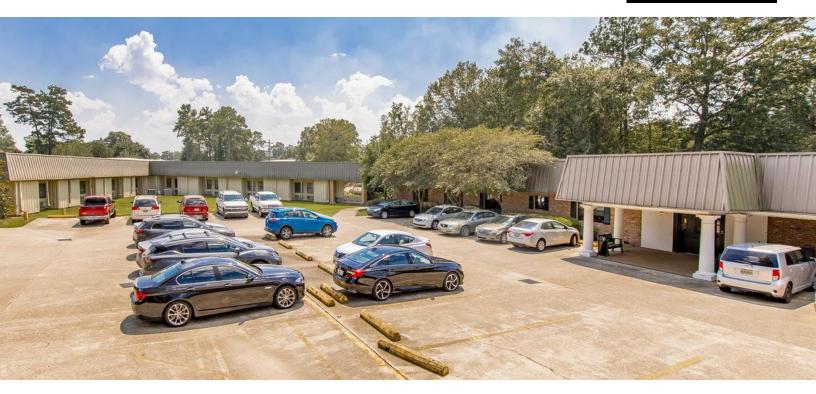

#### **PROPERTY HIGHLIGHTS**

- This Move-In Ready Facility is located in Livingston Parish and is ideal for behavioral health or substance abuse rehabilitation. There are many possibilities for this 57,000 sf facility.
- \*\*\*Property did NOT flood in the Great Flood
- Built in 1959, Renovated in 2014 & 2017
- +/-57,000 sf Fully Sprinklered Building on +/-5.67 Acres
- 78 Semi-Private rooms with Half Bathrooms
- · 2 Semi-Private rooms with Full Bathrooms
- 6 Common Shower Rooms
- 1 Kitchen and Large Cafeteria
- · 3 dining rooms
- Beauty Salon
- On-site laundry facility
- 2 large Metal Warehouses for Storage
- · 2 Bi-Fuel generators on sight with automatic transfer switch
- \*\*\*\*We are not selling licensed beds
- \*\*\*\*Available: April 2020 (estimated)