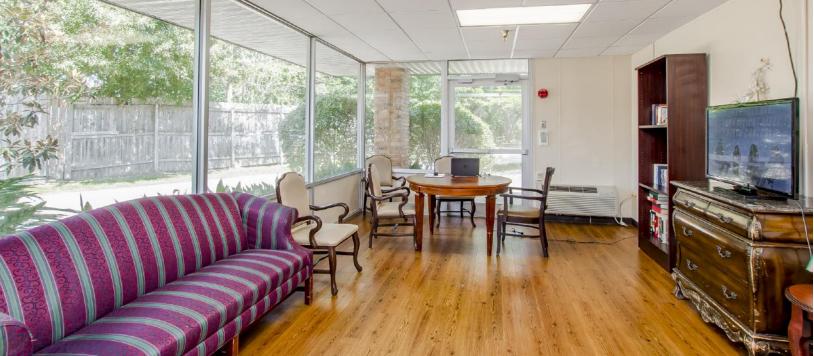

#### **PROPERTY HIGHLIGHTS**

- This Move-In Ready Facility is located in Livingston Parish and is ideal for behavioral health or substance abuse rehabilitation. There are many possibilities for this 57,000 sf facility.
- \*\*\*Property did NOT flood in the Great Flood
- Built in 1959, Renovated in 2014 & 2017
- +/-57,000 sf Fully Sprinklered Building on +/-5.67 Acres
- 78 Semi-Private rooms with Half Bathrooms
- · 2 Semi-Private rooms with Full Bathrooms
- 6 Common Shower Rooms
- 1 Kitchen and Large Cafeteria
- · 3 dining rooms
- Beauty Salon
- On-site laundry facility
- 2 large Metal Warehouses for Storage
- · 2 Bi-Fuel generators on sight with automatic transfer switch
- \*\*\*\*We are not selling licensed beds
- \*\*\*\*Available: April 2020 (estimated)