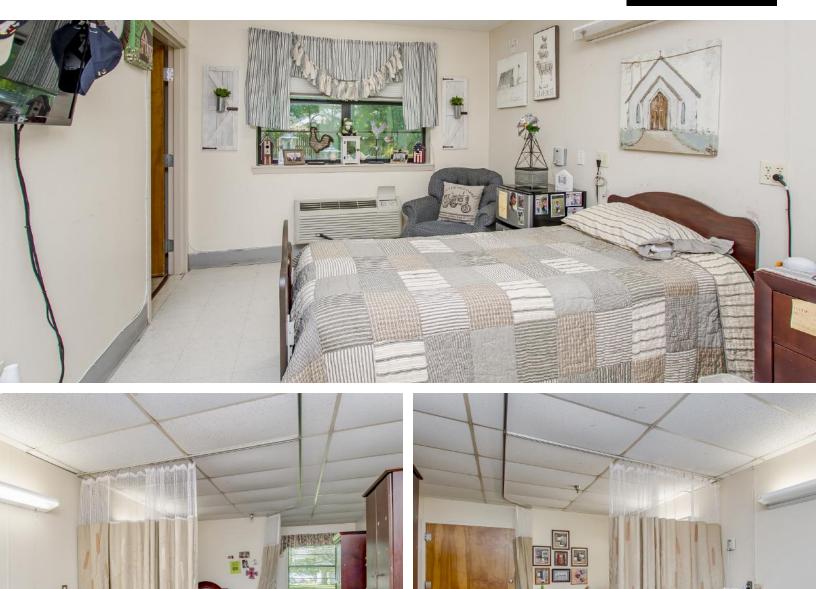

#### **PROPERTY HIGHLIGHTS**

- This Move-In Ready Facility is located in Livingston Parish and is ideal for behavioral health or substance abuse rehabilitation. There are many possibilities for this 57,000 sf facility.
- \*\*\*Property did NOT flood in the Great Flood
- Built in 1959, Renovated in 2014 & 2017
- +/-57,000 sf Fully Sprinklered Building on +/-5.67 Acres
- 78 Semi-Private rooms with Half Bathrooms
- · 2 Semi-Private rooms with Full Bathrooms
- 6 Common Shower Rooms
- 1 Kitchen and Large Cafeteria
- · 3 dining rooms
- Beauty Salon
- On-site laundry facility
- 2 large Metal Warehouses for Storage
- · 2 Bi-Fuel generators on sight with automatic transfer switch
- \*\*\*\*We are not selling licensed beds
- \*\*\*\*Available: April 2020 (estimated)