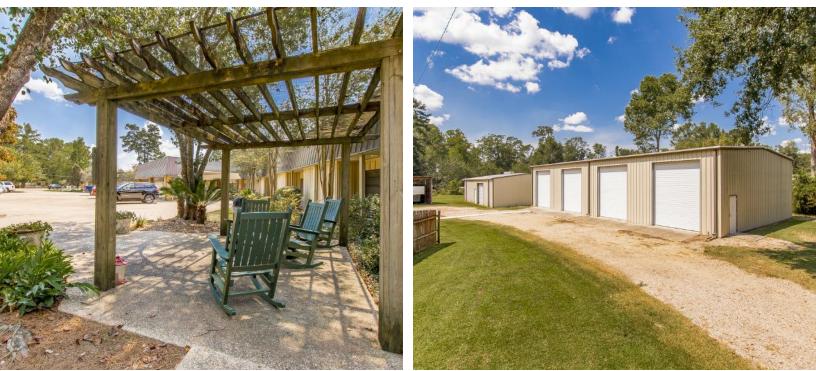

#### **PROPERTY HIGHLIGHTS**

- This Move-In Ready Facility is located in Livingston Parish and is ideal for behavioral health or substance abuse rehabilitation. There are many possibilities for this 57,000 sf facility.
- \*\*\*Property did NOT flood in the Great Flood
- Built in 1959, Renovated in 2014 & 2017
- +/-57,000 sf Fully Sprinklered Building on +/-5.67 Acres
- 78 Semi-Private rooms with Half Bathrooms
- · 2 Semi-Private rooms with Full Bathrooms
- 6 Common Shower Rooms
- 1 Kitchen and Large Cafeteria
- · 3 dining rooms
- Beauty Salon
- On-site laundry facility
- 2 large Metal Warehouses for Storage
- · 2 Bi-Fuel generators on sight with automatic transfer switch
- \*\*\*\*We are not selling licensed beds
- \*\*\*\*Available: April 2020 (estimated)