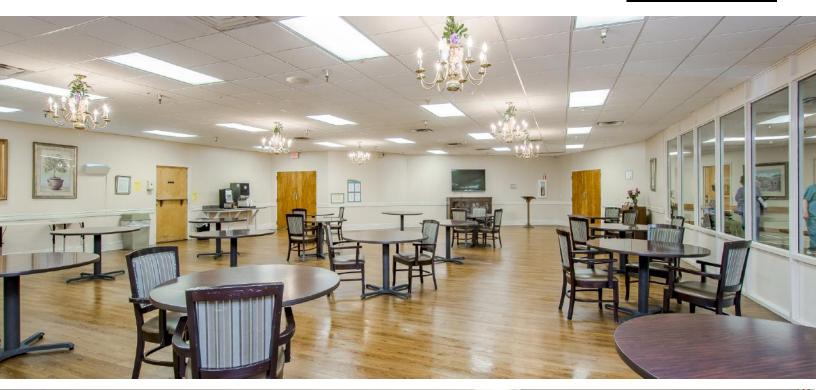

#### **PROPERTY HIGHLIGHTS**

- This Move-In Ready Facility is located in Livingston Parish and is ideal for behavioral health or substance abuse rehabilitation. There are many possibilities for this 57,000 sf facility.
- \*\*\*Property did NOT flood in the Great Flood
- Built in 1959, Renovated in 2014 & 2017
- +/-57,000 sf Fully Sprinklered Building on +/-5.67 Acres
- 78 Semi-Private rooms with Half Bathrooms
- · 2 Semi-Private rooms with Full Bathrooms
- 6 Common Shower Rooms
- 1 Kitchen and Large Cafeteria
- · 3 dining rooms
- Beauty Salon
- On-site laundry facility
- 2 large Metal Warehouses for Storage
- · 2 Bi-Fuel generators on sight with automatic transfer switch
- \*\*\*\*We are not selling licensed beds
- \*\*\*\*Available: April 2020 (estimated)