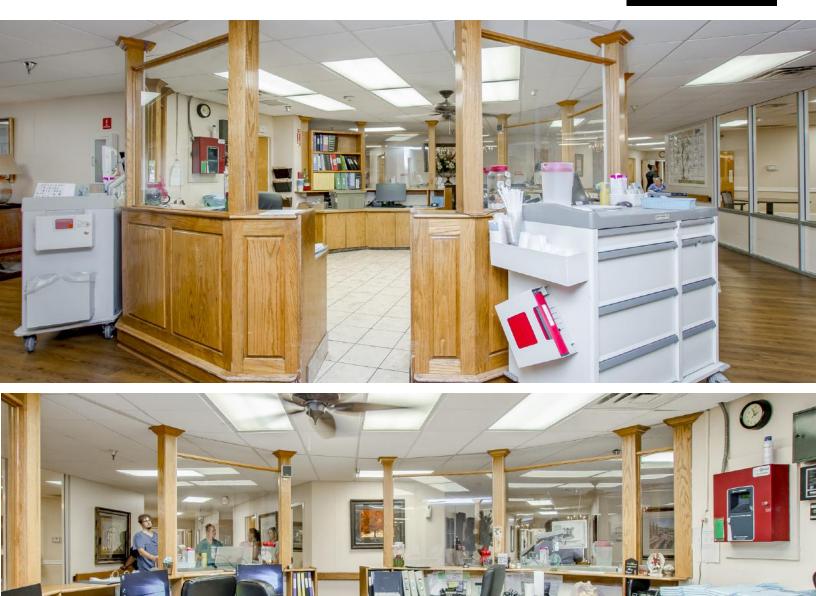

#### **PROPERTY HIGHLIGHTS**

- This Move-In Ready Facility is located in Livingston Parish and is ideal for behavioral health or substance abuse rehabilitation. There are many possibilities for this 57,000 sf facility.
- \*\*\*Property did NOT flood in the Great Flood
- Built in 1959, Renovated in 2014 & 2017
- +/-57,000 sf Fully Sprinklered Building on +/-5.67 Acres
- 78 Semi-Private rooms with Half Bathrooms
- · 2 Semi-Private rooms with Full Bathrooms
- 6 Common Shower Rooms
- 1 Kitchen and Large Cafeteria
- · 3 dining rooms
- Beauty Salon
- On-site laundry facility
- 2 large Metal Warehouses for Storage
- · 2 Bi-Fuel generators on sight with automatic transfer switch
- \*\*\*\*We are not selling licensed beds
- \*\*\*\*Available: April 2020 (estimated)