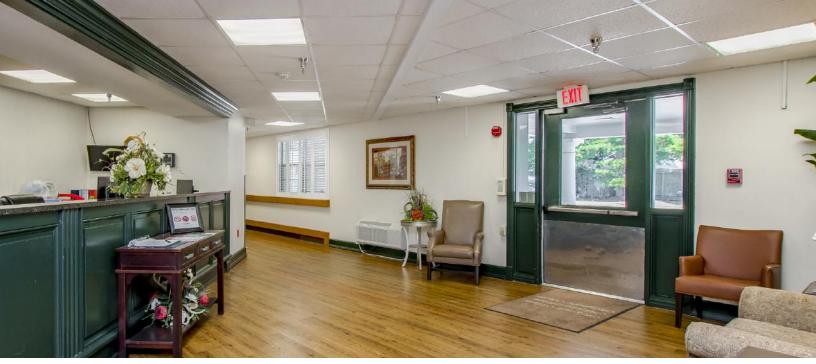

#### **PROPERTY HIGHLIGHTS**

- This Move-In Ready Facility is located in Livingston Parish and is ideal for behavioral health or substance abuse rehabilitation. There are many possibilities for this 57,000 sf facility.
- \*\*\*Property did NOT flood in the Great Flood
- Built in 1959, Renovated in 2014 & 2017
- +/-57,000 sf Fully Sprinklered Building on +/-5.67 Acres
- 78 Semi-Private rooms with Half Bathrooms
- · 2 Semi-Private rooms with Full Bathrooms
- 6 Common Shower Rooms
- 1 Kitchen and Large Cafeteria
- · 3 dining rooms
- Beauty Salon
- On-site laundry facility
- 2 large Metal Warehouses for Storage
- · 2 Bi-Fuel generators on sight with automatic transfer switch
- \*\*\*\*We are not selling licensed beds
- \*\*\*\*Available: April 2020 (estimated)