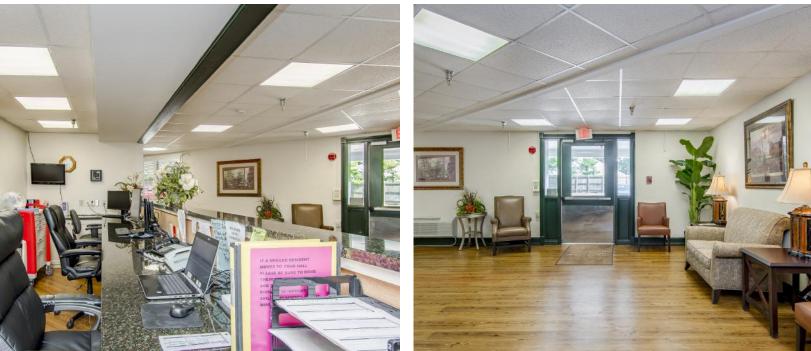

#### **PROPERTY HIGHLIGHTS**

- This Move-In Ready Facility is located in Livingston Parish and is ideal for behavioral health or substance abuse rehabilitation. There are many possibilities for this 57,000 sf facility.
- \*\*\*Property did NOT flood in the Great Flood
- Built in 1959, Renovated in 2014 & 2017
- +/-57,000 sf Fully Sprinklered Building on +/-5.67 Acres
- 78 Semi-Private rooms with Half Bathrooms
- · 2 Semi-Private rooms with Full Bathrooms
- 6 Common Shower Rooms
- 1 Kitchen and Large Cafeteria
- · 3 dining rooms
- Beauty Salon
- On-site laundry facility
- 2 large Metal Warehouses for Storage
- · 2 Bi-Fuel generators on sight with automatic transfer switch
- \*\*\*\*We are not selling licensed beds
- \*\*\*\*Available: April 2020 (estimated)