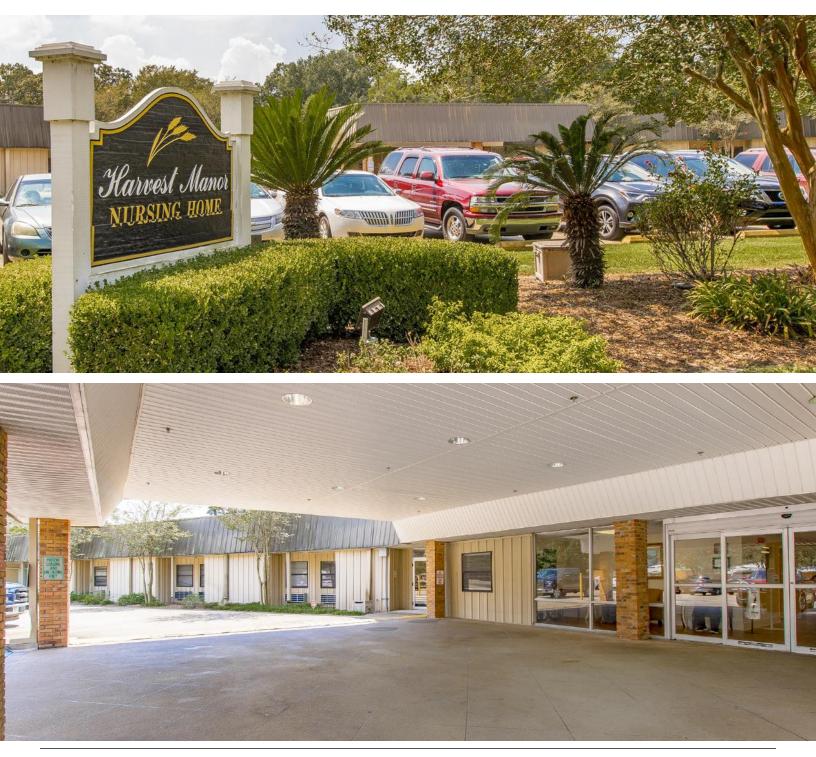

# **REHABILITATION FACILITY FOR SALE**

9171 COCKERHAM, DENHAM SPRINGS, LA 70726

57,000 SF AVAILABLE

#### **PROPERTY HIGHLIGHTS**

- This Move-In Ready Facility is located in Livingston Parish and is ideal for behavioral health or substance abuse rehabilitation. There are many possibilities for this 57,000 sf facility.
- \*\*\*Property did NOT flood in the Great Flood
- Built in 1959, Renovated in 2014 & 2017
- +/-57,000 sf Fully Sprinklered Building on +/-5.67 Acres
- 78 Semi-Private rooms with Half Bathrooms
- · 2 Semi-Private rooms with Full Bathrooms
- 6 Common Shower Rooms
- 1 Kitchen and Large Cafeteria
- · 3 dining rooms
- Beauty Salon
- On-site laundry facility
- 2 large Metal Warehouses for Storage
- · 2 Bi-Fuel generators on sight with automatic transfer switch
- \*\*\*\*We are not selling licensed beds
- \*\*\*\*Available: April 2020 (estimated)