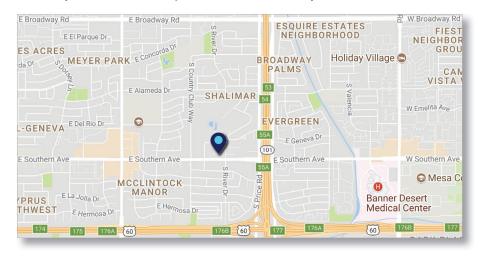

### **SHALIMAR FOUNTAINS**

2076 E SOUTHERN AVENUE, C-104 TEMPE, AZ 85282

### Rare opportunity to purchase in Shalimar Fountains!

- Desirable Tempe Location
- Built-Out Dental Condo
  (Easily Converted to General Office Space)
- Some Equipment Included
- Proven Long-Term Dental Location
- Easy Access to Loop-101 Price Freeway



| YEAR BUILT   | 1983          |
|--------------|---------------|
| TYPE         | Medical       |
| AVAILABILITY | 1,200 SF      |
| SALE PRICE   | \$216,000.00  |
| LEASE RATE   | \$14/SF (NNN) |
| PARKING      | Ample         |
| APN          | 133-47-512    |
| ZONING       | R-O, Tempe    |

#### Partnership. Performance

#### Kevin S. Helland, MBA

Senior Vice President 623.293.1543 kevin.helland@avisonyoung.com

#### Nicholas A .Pelusio

Senior Vice President 602.505.3010 nicholas.pelusio@avisonyoung.com



## **SHALIMAR FOUNTAINS**

2076 E Southern Ave, C-104 | Tempe, AZ 85282

### **EXTERIOR PHOTOS**











#### Partnership. Performance.



# AVISON SHALIMAR FOUNTAINS

2076 E Southern Ave, C-104 | Tempe, AZ 85282

### **INTERIOR PHOTOS**













#### Partnership. Perfor