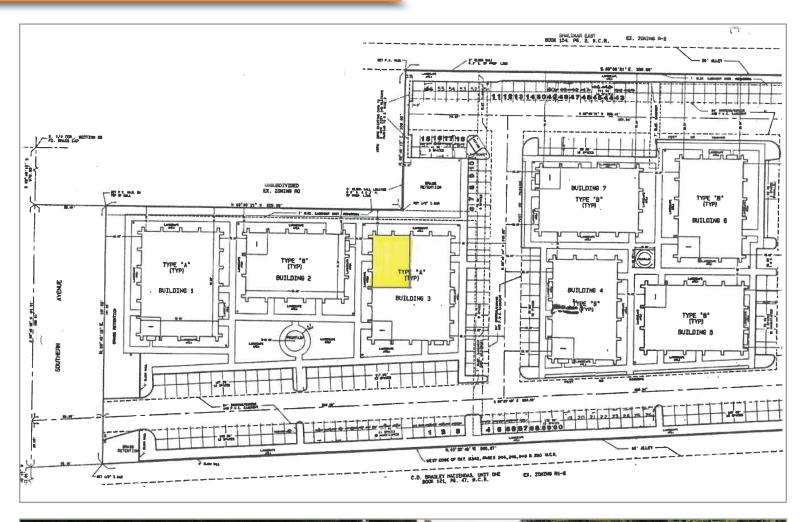

|
| AVAILABILITY | 1,200 SF      |
| SALE PRICE   | \$216,000.00  |
| LEASE RATE   | \$14/SF (NNN) |
| PARKING      | Ample         |
| APN          | 133-47-512    |
| ZONING       | R-O, Tempe    |

#### Partnership. Performance

#### Kevin S. Helland, MBA

Senior Vice President 623.293.1543 kevin.helland@avisonyoung.com

#### Nicholas A .Pelusio

Senior Vice President 602.505.3010 nicholas.pelusio@avisonyoung.com



## **SHALIMAR FOUNTAINS**

2076 E Southern Ave, C-104 | Tempe, AZ 85282

### **EXTERIOR PHOTOS**











#### Partnership. Performance.



# AVISON SHALIMAR FOUNTAINS

2076 E Southern Ave, C-104 | Tempe, AZ 85282

### **INTERIOR PHOTOS**













#### Partnership. Performance



# AVISON SHALIMAR FOUNTAINS

2076 E Southern Ave, C-104 | Tempe, AZ 85282

### SITE PLAN







## AVISON SHALIMAR FOUNTAINS

2076 E Southern Ave, C-104 | Tempe, AZ 85282

#### **REGIONAL MAP**



#### **AERIAL**