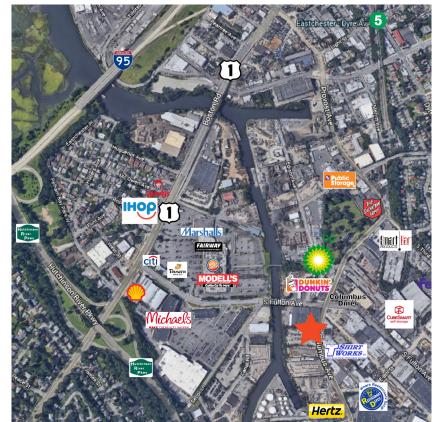

#### ACCESS

- SHORT DISTANCE TO BOSTON POST ROAD (RT. 1) AND RETAIL THOROUGHFARE
- OFF I-95 CONNOR STREET EXIT #13
- ½ MILE FROM CONNOR STREET EXIT