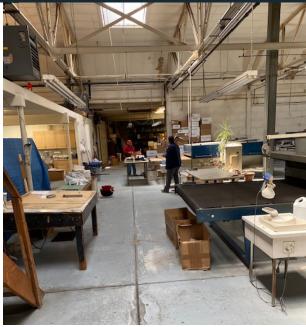

### AVAILABLE SPACE

10,000 SF

#### **FEATURES**

- SINGLE-STORY WAREHOUSE ON RT. 22 AKA SOUTH COLUMBUS AVENUE
- LOCATED NEAR THE PELHAM MANOR AND BRONX BORDERS
- 14' CEILING HEIGHTS
- 2 DRIVE-IN DOORS
- 400 AMPS ELECTRICAL POWER