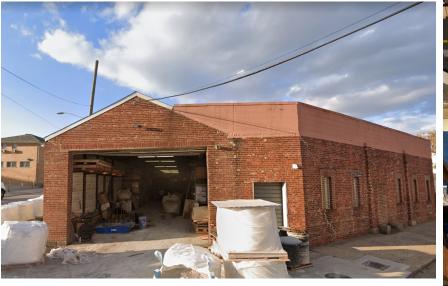

# **10,000 SF WAREHOUSE AVAILABLE** 734 SOUTH COLUMBUS AVENUE, MOUNT VERNON, NY 10550

#### **FEATURES**

- SINGLE-STORY WAREHOUSE ON RT. 22 AKA SOUTH COLUMBUS AVENUE
- LOCATED NEAR THE PELHAM MANOR AND BRONX BORDERS
- 14' CEILING HEIGHTS
- 2 DRIVE-IN DOORS
- 400 AMPS ELECTRICAL POWER