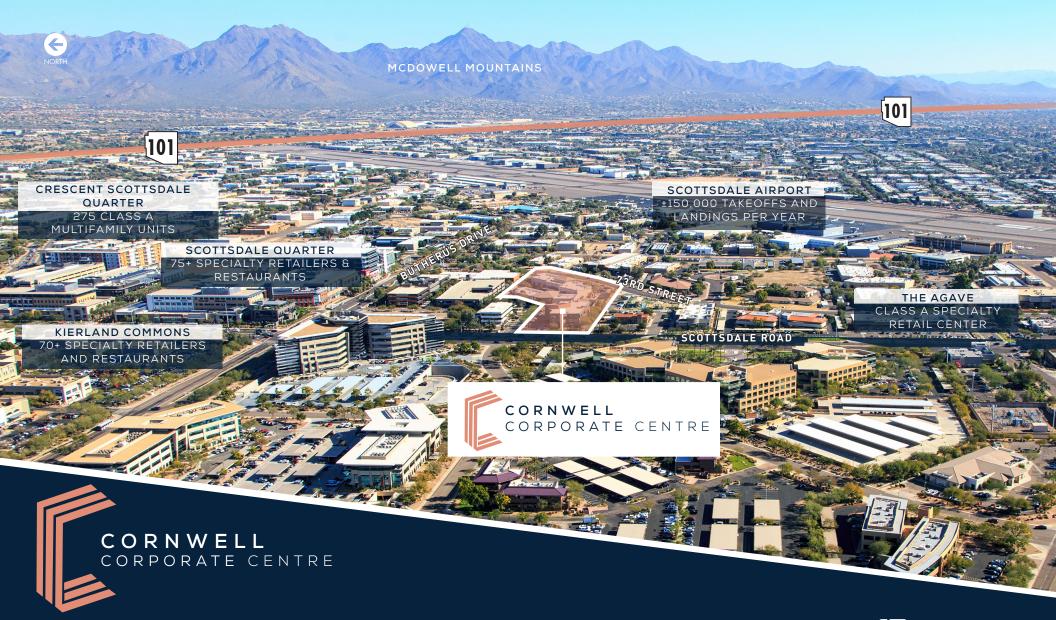

## SURROUNDING AMENITIES

restaurants

shopping

lodging

55+ 170+

Highly desirable and recognizable Scottsdale Road address and excellent proximity to amenities like the Scottsdale Promenade. Kierland Commons and the Scottsdale Quarter.

- Within a mile of several resorts and hotels. including the 732-room Westin Kierland resort and spa and the 750-room Fairmont Scottsdale Princess Resort
- · The building is within a quarter mile of Scottsdale Airport, the second busiest single runway airport in the nation, catering to executive jets.

ACCESS TO HWY 101 CHAMPIONS E FRANK LLOYD WRIGHT BLVD E GREENWAY PKWY **KIERLAND COMMONS** SCOTTSDALE CORNWELL CORPORATE CENTRE

MIKE STRITTMATTER
First Vice President
+1 602 735 5512
mike.strittmatter@cbre.com