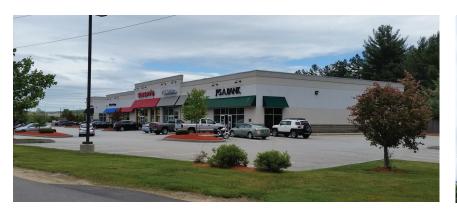

240 Loudon Road is a 17,900 +/- sf retail strip center located in the densely populated Concord Heights section of Concord, NH. The property is shadow anchored by Shaw's Supermarket and the area's largest mall - The Steeplegate Mall (475,000 +/- sf). Co-Tenants include Vitamin Shoppe, VS Cellular, Sleepy's and a free standing Starbucks Coffee. Concord is the capital of New Hampshire, located in the center of the state, 20 miles north of Manchester and 60 miles west of Portsmouth / Newington.