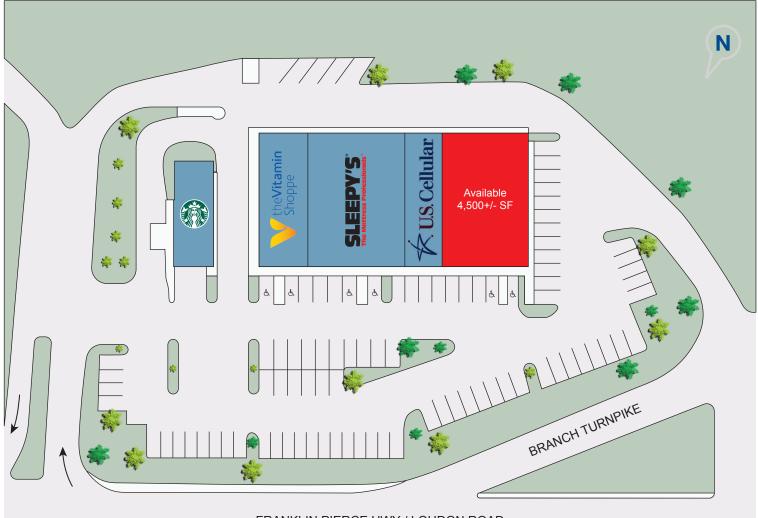

240 Loudon Road is a 17,900 +/- sf retail strip center located in the densely populated Concord Heights section of Concord, NH. The property is shadow anchored by Shaw's Supermarket and the area's largest mall - The Steeplegate Mall (475,000 +/- sf). Co-Tenants include Vitamin Shoppe, VS Cellular, Sleepy's and a free standing Starbucks Coffee. Concord is the capital of New Hampshire, located in the center of the state, 20 miles north of Manchester and 60 miles west of Portsmouth / Newington.