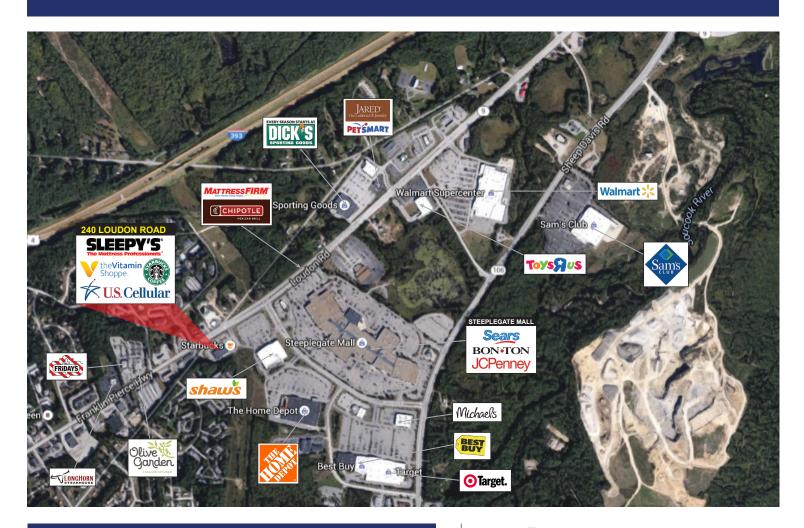

240 Loudon Road is a 17,900 +/- sf retail strip center located in the densely populated Concord Heights section of Concord, NH. The property is shadow anchored by Shaw's Supermarket and the area's largest mall - The Steeplegate Mall (475,000 +/- sf). Co-Tenants include Vitamin Shoppe, VS Cellular, Sleepy's and a free standing Starbucks Coffee. Concord is the capital of New Hampshire, located in the center of the state, 20 miles north of Manchester and 60 miles west of Portsmouth / Newington.