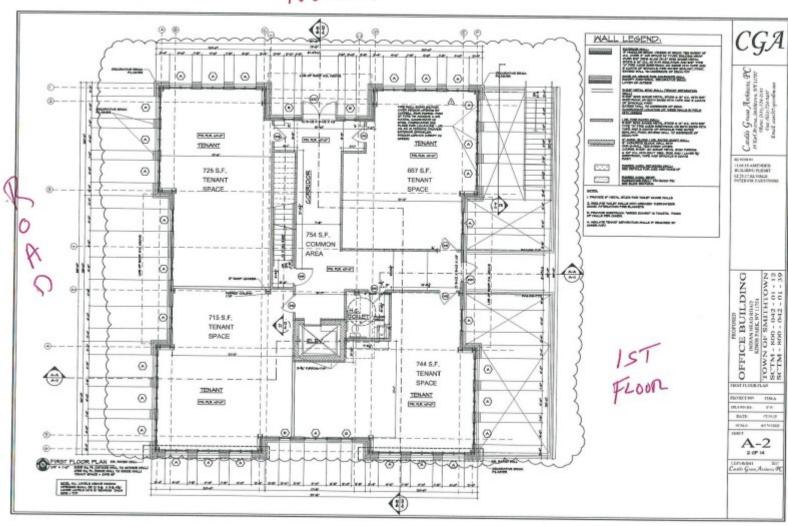

## 265 Indian Head Road Kings Park, NY 11754

Property Address: 265 Indian Head Rd

Kings Park, NY 11754

Total Square Footage: 11,080 sq. ft.

Building Height: 3 Floors

Floor Square Footage: 3,693 sq. ft. sub-divisible to 700 sq. ft. minimum

Parking: 52 spaces

Zoning: Medical / Professional

Condition: New Construction!

Lease Price \$26 / sq. ft. + Pro rata share CAM

NOI: \$249,300

Additional: Build to Suit offices

Radiant heated floors

9' ceilings throughout

Each suite separately metered & individual A/C Unit

Asking Sale Price: Inquire for pricing