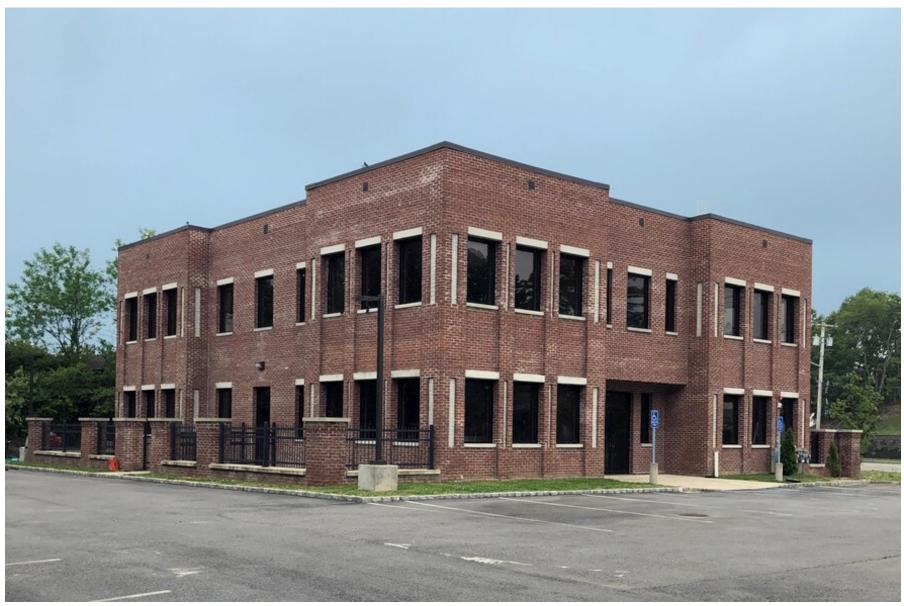

## 265 Indian Head Road Kings Park, NY 11754

Property Address: 265 Indian Head Rd

Kings Park, NY 11754

Total Square Footage: 11,080 sq. ft.

Building Height: 3 Floors

Floor Square Footage: 3,693 sq. ft. sub-divisible to 700 sq. ft. minimum

Parking: 52 spaces

Zoning: Medical / Professional

Condition: New Construction!

Lease Price \$26 / sq. ft. + Pro rata share CAM

NOI: \$249,300

Additional: Build to Suit offices

Radiant heated floors

9' ceilings throughout

Each suite separately metered & individual A/C Unit

Asking Sale Price: Inquire for pricing