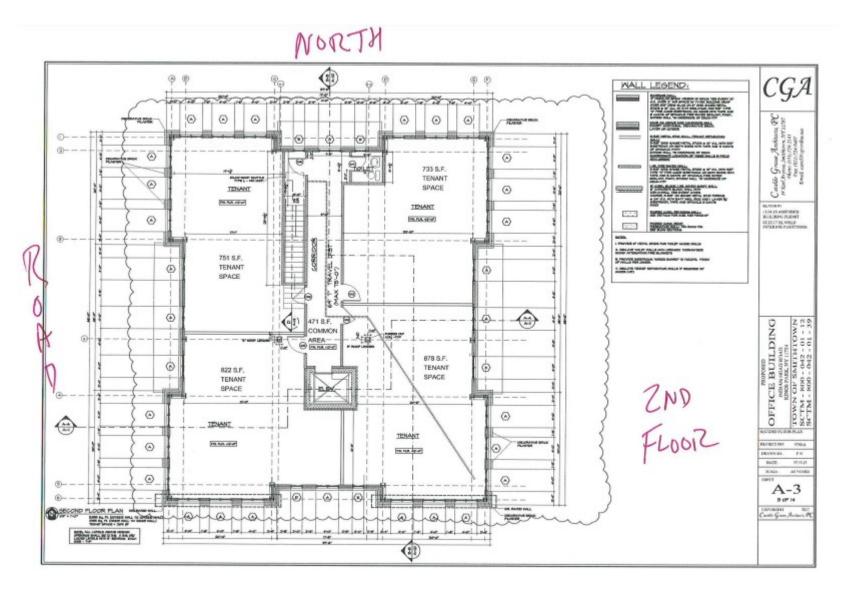

## 265 Indian Head Road Kings Park, NY 11754

Property Address: 265 Indian Head Rd

Kings Park, NY 11754

Total Square Footage: 11,080 sq. ft.

Building Height: 3 Floors

Floor Square Footage: 3,693 sq. ft. sub-divisible to 700 sq. ft. minimum

Parking: 52 spaces

Zoning: Medical / Professional

Condition: New Construction!

Lease Price \$26 / sq. ft. + Pro rata share CAM

NOI: \$249,300

Additional: Build to Suit offices

Radiant heated floors

9' ceilings throughout

Each suite separately metered & individual A/C Unit

Asking Sale Price: Inquire for pricing