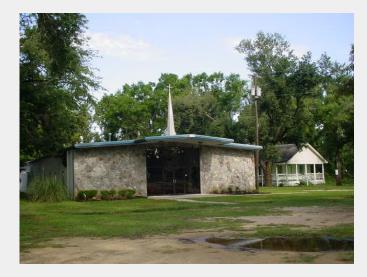

### 8025 North Palafox Street

Pensacola, FL 32534

For more information:

## \$415,000 \$60.71/psf

- ➢ 5,000 SF Church
- 2,000 SF 2<sup>nd</sup> building
- Tenant in place at \$3,000 per mo
- > 3.56 AC +/-
- Lot Dimensions 400 x 506
- 500 FT Frontage
- Current appraisal \$549,000
- Beautiful wooded lot
- Built in 1998
- Very well maintained
- Large lot for easy expansion
- Ample parking
- Great visibility