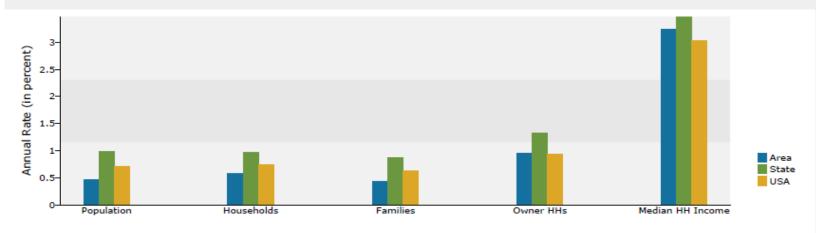

### Demographic Information

| Summary      | Census 2010 | 2013    | 2018    |
|--------------|-------------|---------|---------|
| Рор          | 127,132     | 127,992 | 131,052 |
| нн           | 49,777      | 50,249  | 51,721  |
| Families     | 31,481      | 31,576  | 32,261  |
| Avg. HH size | 2.41        | 2.40    | 2.39    |