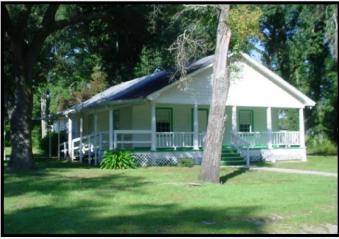

## \$415,000 \$60.71/psf

- ➢ 5,000 SF Church
- 2,000 SF 2<sup>nd</sup> building
- Tenant in place at \$3,000 per mo
- > 3.56 AC +/-
- Lot Dimensions 400 x 506
- 500 FT Frontage
- Current appraisal \$549,000
- Beautiful wooded lot
- Built in 1998
- Very well maintained
- Large lot for easy expansion
- Ample parking
- Great visibility