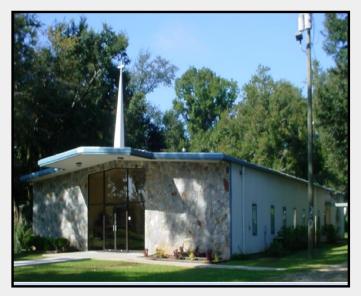

### 8025 North Palafox Street

Pensacola, FL 32534

For more information:

## \$415,000 \$60.71/psf

- ➢ 5,000 SF Church
- 2,000 SF 2<sup>nd</sup> building
- Tenant in place at \$3,000 per mo
- > 3.56 AC +/-
- Lot Dimensions 400 x 506
- 500 FT Frontage
- Current appraisal \$549,000
- Beautiful wooded lot
- Built in 1998
- Very well maintained
- Large lot for easy expansion
- Ample parking
- Great visibility