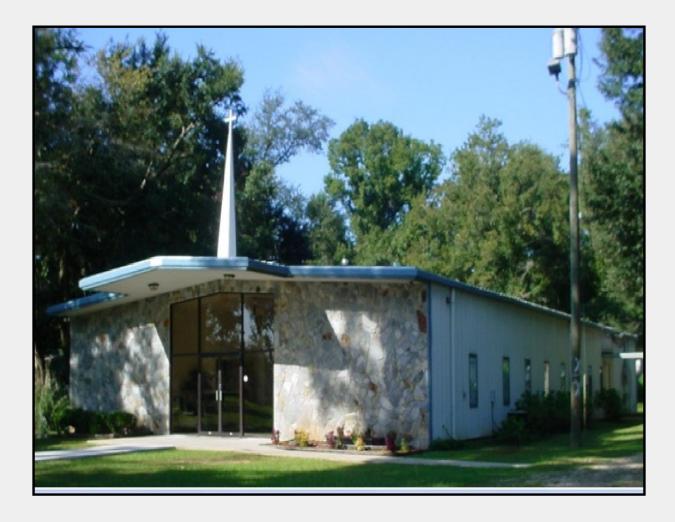

### 8025 North Palafox Street

Pensacola, FL 32534

For more information:

## \$415,000 \$60.71/psf

- ➢ 5,000 SF Church
- 2,000 SF 2<sup>nd</sup> building
- Tenant in place at \$3,000 per mo
- > 3.56 AC +/-
- Lot Dimensions 400 x 506
- 500 FT Frontage
- Current appraisal \$549,000
- Beautiful wooded lot
- Built in 1998
- Very well maintained
- Large lot for easy expansion
- Ample parking
- Great visibility