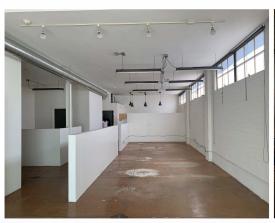

## **PROPERTY HIGHLIGHTS:**

SIZE: 10,900 SQFT

PRICE: \$4,400,000

Three ground floor units as well as one second floor unit that is currently being used as a live-in work space

- Originally a light manufacturing building converted into offices spaces
- Ground floor units feature concrete floors, high ceilings, natural lighting and mostly open floor plans
- Second floor unit features one second-floor patio overlooking Holliston Ave, a roof-top deck, a full kitchen, bar, studio, two bedrooms and two bathrooms