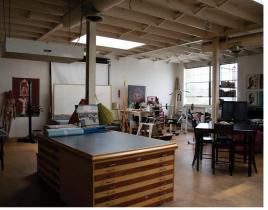

## **PROPERTY HIGHLIGHTS:**

SIZE: 10,900 SQFT

PRICE: \$4,400,000

Three ground floor units as well as one second floor unit that is currently being used as a live-in work space

- Originally a light manufacturing building converted into offices spaces
- Ground floor units feature concrete floors, high ceilings, natural lighting and mostly open floor plans
- Second floor unit features one second-floor patio overlooking Holliston Ave, a roof-top deck, a full kitchen, bar, studio, two bedrooms and two bathrooms