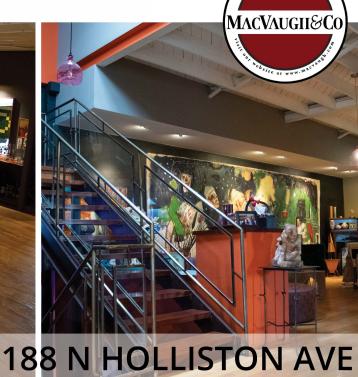

## **PROPERTY HIGHLIGHTS:**

SIZE: 10,900 SQFT

PRICE: \$4,400,000

Three ground floor units as well as one second floor unit that is currently being used as a live-in work space

- Originally a light manufacturing building converted into offices spaces
- Ground floor units feature concrete floors, high ceilings, natural lighting and mostly open floor plans
- Second floor unit features one second-floor patio overlooking Holliston Ave, a roof-top deck, a full kitchen, bar, studio, two bedrooms and two bathrooms