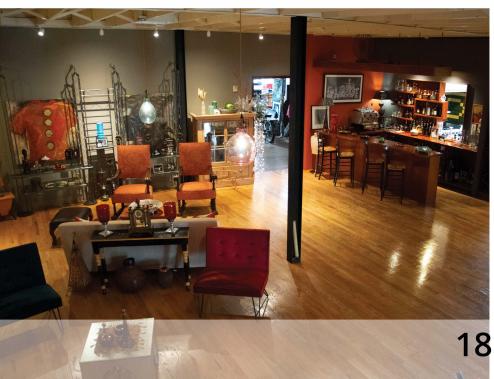

## **PROPERTY HIGHLIGHTS:**

SIZE: 10,900 SQFT

PRICE: \$4,400,000

Three ground floor units as well as one second floor unit that is currently being used as a live-in work space

- Originally a light manufacturing building converted into offices spaces
- Ground floor units feature concrete floors, high ceilings, natural lighting and mostly open floor plans
- Second floor unit features one second-floor patio overlooking Holliston Ave, a roof-top deck, a full kitchen, bar, studio, two bedrooms and two bathrooms