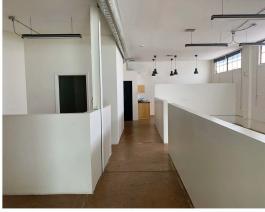

## **PROPERTY HIGHLIGHTS:**

SIZE: 10,900 SQFT

PRICE: \$4,400,000

Three ground floor units as well as one second floor unit that is currently being used as a live-in work space

- Originally a light manufacturing building converted into offices spaces
- Ground floor units feature concrete floors, high ceilings, natural lighting and mostly open floor plans
- Second floor unit features one second-floor patio overlooking Holliston Ave, a roof-top deck, a full kitchen, bar, studio, two bedrooms and two bathrooms