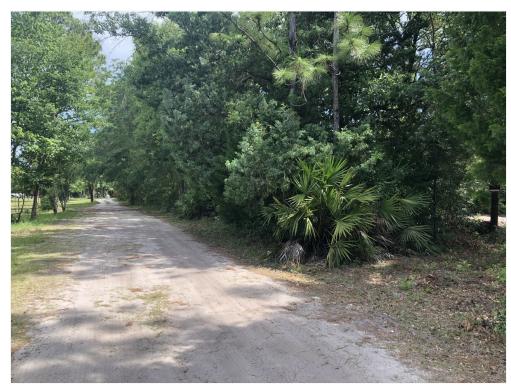

# Property Photos

D - Path To Entry E - Open Area

1354 Starratt Rd, Jacksonville, FL 32218

# Property Photos

F - Lovely Tree Coverage G -Open Area

1354 Starratt Rd, Jacksonville, FL 32218

H - Dunn Creek Baptist Across Street

K - Parcel Path

1354 Starratt Rd, Jacksonville, FL 32218

I - Path From Entry J - Arresting Live Oak