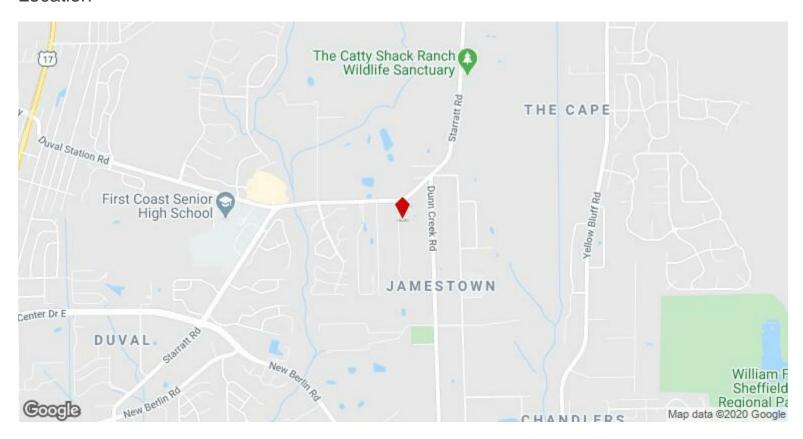

ut Avery Park subdivision



William Messer wmesser@watsoncommercial.com (904) 421-7414

Watson Commercial Realty, Inc. 4685 Sunbeam Rd Jacksonville, FL 32257



1354 Starratt Rd, Jacksonville, FL 32218





B - Cedar At Entry of White Ranch Fence

C - Magnolia

1354 Starratt Rd, Jacksonville, FL 32218

# Property Photos





D - Path To Entry E - Open Area

1354 Starratt Rd, Jacksonville, FL 32218

# Property Photos





F - Lovely Tree Coverage G -Open Area

1354 Starratt Rd, Jacksonville, FL 32218





H - Dunn Creek Baptist Across Street

K - Parcel Path

1354 Starratt Rd, Jacksonville, FL 32218





I - Path From Entry J - Arresting Live Oak

1354 Starratt Rd, Jacksonville, FL 32218



L - White Ranch Fence - 1354 Number Plate

1354 Starratt Rd, Jacksonville, FL 32218

#### Location