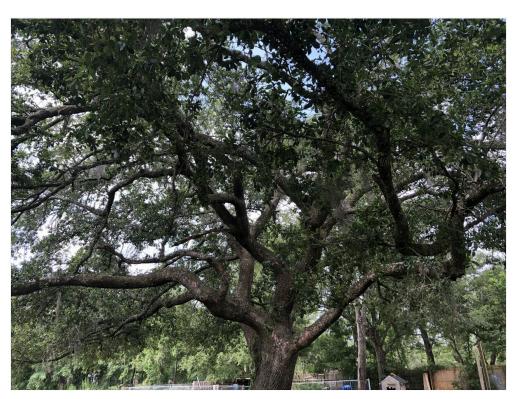

# Property Photos

F - Lovely Tree Coverage G -Open Area

1354 Starratt Rd, Jacksonville, FL 32218

H - Dunn Creek Baptist Across Street

K - Parcel Path

1354 Starratt Rd, Jacksonville, FL 32218

I - Path From Entry J - Arresting Live Oak