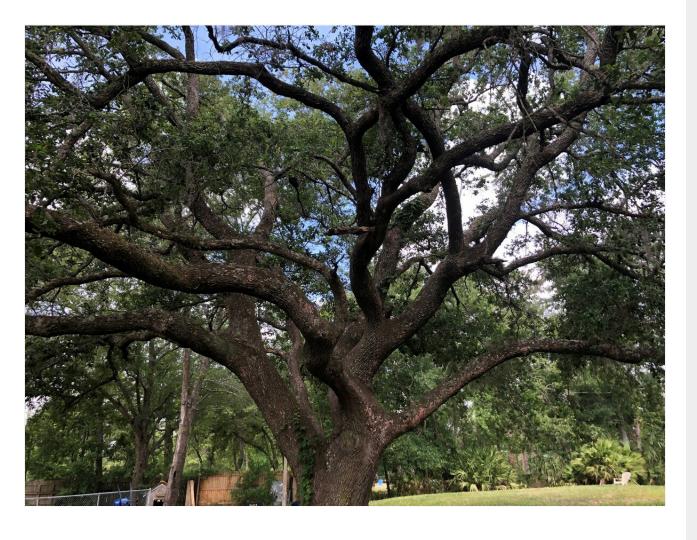

# Property Photos

F - Lovely Tree Coverage G -Open Area

1354 Starratt Rd, Jacksonville, FL 32218

H - Dunn Creek Baptist Across Street

K - Parcel Path

1354 Starratt Rd, Jacksonville, FL 32218

I - Path From Entry J - Arresting Live Oak