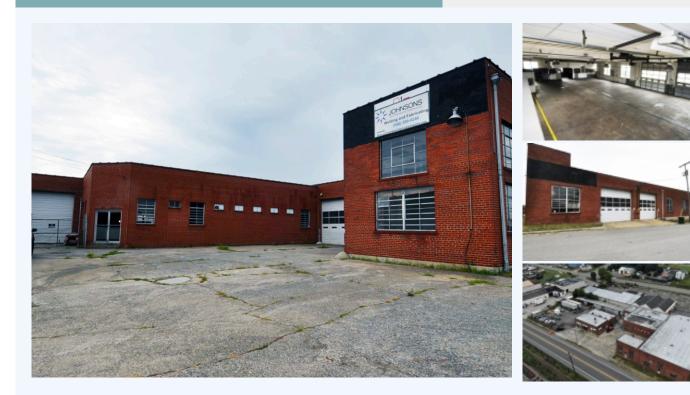

## 1501 Shenandoah Avenue NW, Roanoke, VA, 24017

Property Use: Commercial Office Building

Zoning: Zoned I-1

Municipality: Roanoke City

Showroom Area Office, parts counter, parts room 3,600 sqft Large windows for natural light High industrial ceilings Office & break room Warehouse Area Office, storage, restrooms, shower 9,030 sq feet 15 large windows for natural light Floor drains Four 14? electric drive in/drive though bay doors 22? ceilings with halogen lights 3 phase electricity Infrared Gas Heat

#### MORE INFORMATION

Asher William Walker Roanoke, Virginia (540) 344-6160

(540) 798-1763

LAND INFORMATION:

Total acres : 0.47 Square feet : 12630

BUILDING INFORMATION: Built on : 195

#### CONVENIENCE:

Energy Savings Amenities: Infrared Gas Heat, Exterior Amenities: Bay Doors,

Interior Amenities: Large Windows for Natural Light, High Ceilings, Floor Drains,