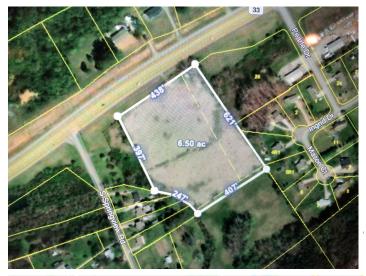

## **Overview/Comments**

Excellent Location! Large traffic count. This 6.81 mostly level acres, slightly rolling in back, has a Lot of possible Development Opportunities. Prime Road Frontage,

approx. 438 ft. on Highway 411 S