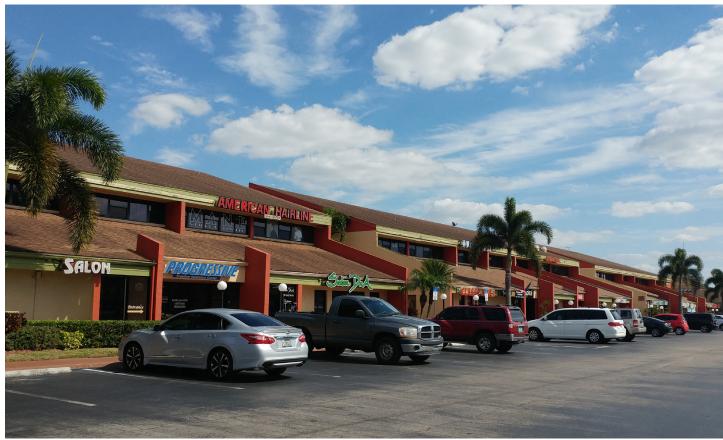

# FOR LEASE Pinebrook Park

12995 S Cleveland Ave. Fort Myers, FL 33907

Pinebrook Park is a prime US-41 Commercial Park. There is a great tenant mix of retail, office and medical users and the park is anchored by Outback Steakhouse. The location provides excellent freeway visibility and the highest traffic counts in all of Lee County. There are multiple access points into the park: US-41, Big Pine Way and Austin Street. Pinebrook Park is also equipped with electronic billboard signage.

## **Property Highlights**

| Address             | 12995 S Cleveland Ave.<br>Fort Myers, FL 33907 |
|---------------------|------------------------------------------------|
| Year Built          | 1980                                           |
| CAM                 | \$7.66/ SF                                     |
| Total Bldg. SF      | 133,624 SF                                     |
| Available SF        | 518-3,146 SF                                   |
| Parking             | 3.91/1,000 SF                                  |
| Zoning              | C-1                                            |
| Signage             | Electronic Billboard                           |
| Available Units     | 7                                              |
| Total Units         | 120                                            |
| Freeway<br>Frontage | 812'                                           |