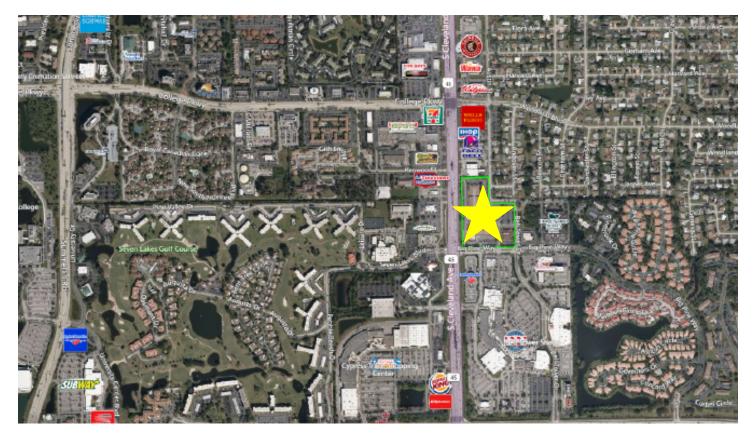

#### Aerial / Location Map

# FOR LEASE Pinebrook Park

12995 S Cleveland Ave. Fort Myers, FL 33907

Pinebrook Park is a prime US-41 Commercial Park. There is a great tenant mix of retail, office and medical users and the park is anchored by Outback Steakhouse. The location provides excellent freeway visibility and the highest traffic counts in all of Lee County. There are multiple access points into the park: US-41, Big Pine Way and Austin Street. Pinebrook Park is also equipped with electronic billboard signage.

### **Traffic Counts**

S Cleveland Ave College Pkwy 59,392 AADT 58,378 AADT

**Gary Tasman** CEO & Principal Broker +1 239 489 3600 gtasman@cpswfl.com

**Gretchen Smith** Senior Director +1 239 489 3600 gsmith@cpswfl.com