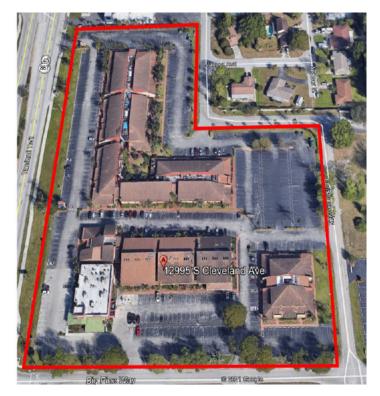

------------------|------------------------------------------------|
| Year Built          | 1980                                           |
| CAM                 | \$7.66/ SF                                     |
| Total Bldg. SF      | 133,624 SF                                     |
| Available SF        | 518-3,146 SF                                   |
| Parking             | 3.91/1,000 SF                                  |
| Zoning              | C-1                                            |
| Signage             | Electronic Billboard                           |
| Available Units     | 7                                              |
| Total Units         | 120                                            |
| Freeway<br>Frontage | 812'                                           |



COMMERCIAL PROPERTY SOUTHWEST FLORIDA

CUSHMAN & WAKEFIELD

## 518-3,146 SF Office/Retail Space Lease Rate: \$9.00-\$35.00/SF Available Units

| Suite Number          | Square Footage      | Base Rent NNN   | CAM / SF                      | Total (No Sales Tax Included) |  |
|-----------------------|---------------------|-----------------|-------------------------------|-------------------------------|--|
| 106*                  | 650 SF              | \$15.00 / SF    | \$7.66                        | \$1,227.42                    |  |
| 133                   | 2,224 SF            | \$35.00 / SF    | \$7.66                        | \$7,906.32                    |  |
| 143                   | 3,146 SF            | \$25.00 / SF    | \$7.66                        | \$8,562.36