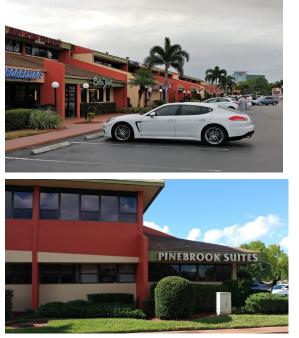

# FOR LEASE Pinebrook Park

12995 S Cleveland Ave. Fort Myers, FL 33907

Pinebrook Park is a prime US-41 Commercial Park. There is a great tenant mix of retail, office and medical users and the park is anchored by Outback Steakhouse. The location provides excellent freeway visibility and the highest traffic counts in all of Lee County. There are multiple access points into the park: US-41, Big Pine Way and Austin Street. Pinebrook Park is also equipped with electronic billboard signage.