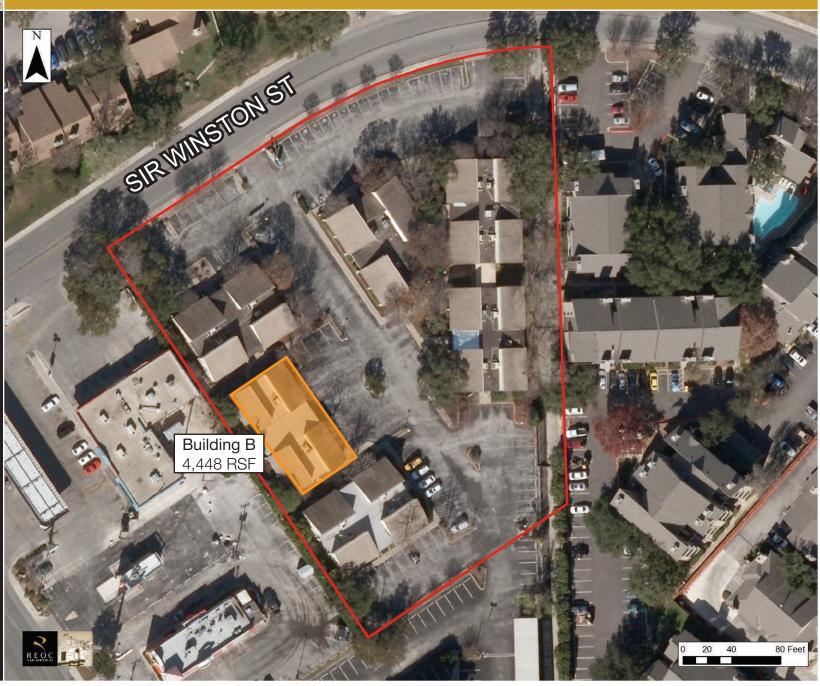

### Floor Plan - Building B

### SIR WINSTON OFFICE COMPLEX BUILDING B FLOOR PLAN 2,206 sf

Cynthia Ellison, CCIM
Senior Vice President
Direct Line 210 524 1318
cellison@reocsanantonio.com