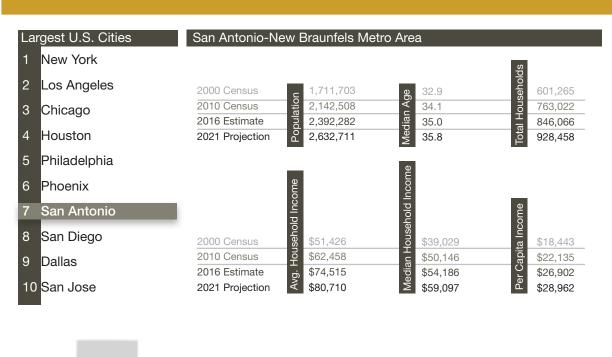

### San Antonio Overview

Ethnicity

Cynthia Ellison, CCIM Senior Vice President Direct Line 210 524 1318 cellison@reocsanantonio.com

210 524 4000

1 Valero Energy 32
2 Tesoro Corp 98
3 USAA 114
4 CST Brands, Inc 299
5 iHeartMedia 414

Fortune 500 Companies

Rankings

Mexico City

Coastal Plain and Texas Hill Country meet.

Located in South Central Texas within Bexar County, San

Antonio occupies approximately 504 square miles. Situated

about 140 miles north of the Gulf of Mexico where the Gulf