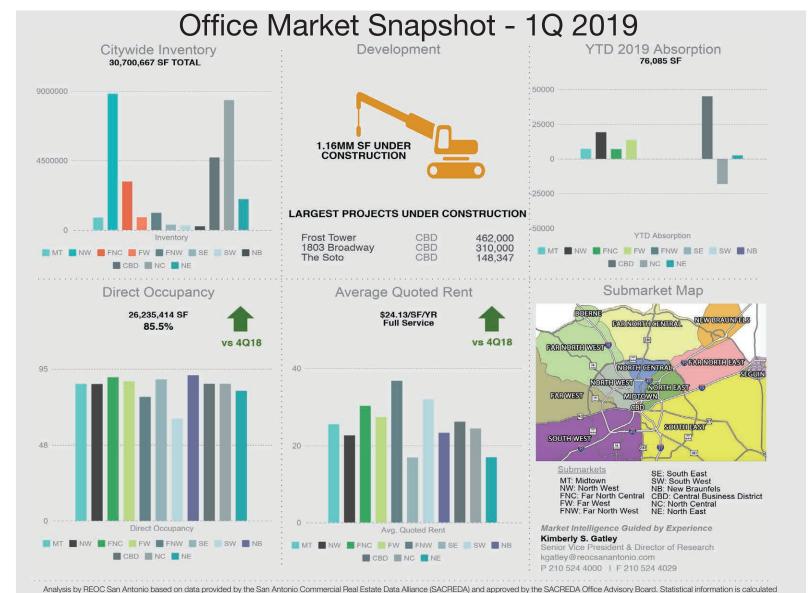

### Office Market Snapshot - 1Q 2019

for multi-tenant office bldgs. 20,000 sf and larger (excluding Single-Tenant, Owner-Occupied, Gov't and Medical Buildings). Rental rates reflect non-weighted strict average asking rental rates quoted on an annual full-

service basis. Rents quoted on a non-full service basis (such as NNN have been calculated up to reflect the full-service rate

Cynthia Ellison, CCIM Senior Vice President Direct Line 210 524 1318 cellison@reocsanantonio.com