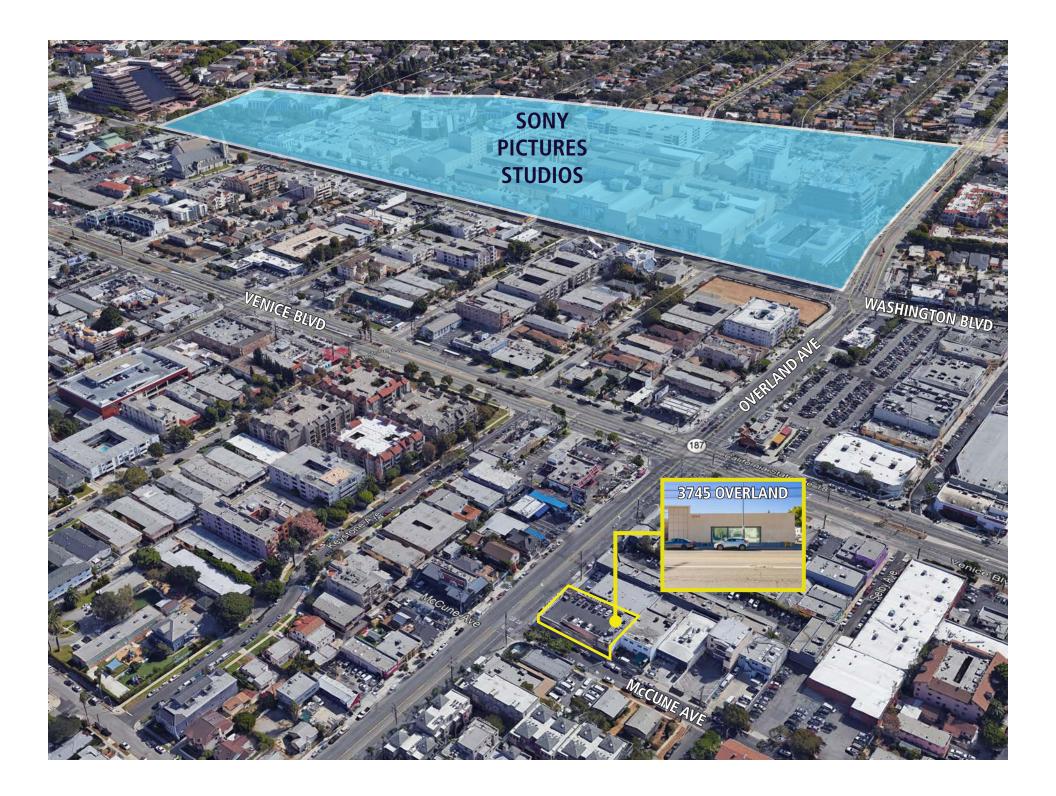

## CREATIVE OFFICE/FLEX SPACE



# ENTIRE BUILDING FOR LEASE 9,480 SF

#### SUMMARY

|  | Rental Rate                     | \$3.25/SF NNN   |
|--|---------------------------------|-----------------|
|  | Lease Term                      | 3-5 Years       |
|  | Roof Deck Secure Parking (Free) | 18 Single Space |
|  | Available Now                   |                 |

#### HIGHLIGHTS

**Exposed Ceilings** 

**Concrete Floors** 

Large Open Areas With Interior Offices

Large 1,600 SF Showroom

**Gated Entry** 

Roll-Up Drive-In Door

**Overland Near Venice Blvd Intersection** 

Close proximity the Studios and Downtown Culver City

### **TONY RANGER**

310.963.3635 tranger@madisonpartners.net Lic # 01004755



Kings

















FRONT

▼ OVERLAND ▼



TONY RANGER 310.963.3635 tranger@madisonpartners.net License No. 01004755

MadisonPartners.net

12121 Wilshire Blvd, Suite 900 Los Angeles, CA 90025



© 2019 Madison Partners. BRE Lic. # 00978067 The information above has been obtained from sources believed reliable. While we do not doubt its accuracy, we have not verified it and make no guarantee, warranty or representation about it. It is your responsibility to independently confirm its accuracy and completeness. Any projections, opinions, assumptions or estimates used are for example only and do not represent the current or future performance of the property. The value of this transaction to you depends on tax and other factors which should be evaluated by your tax, financial and legal advisors. Y