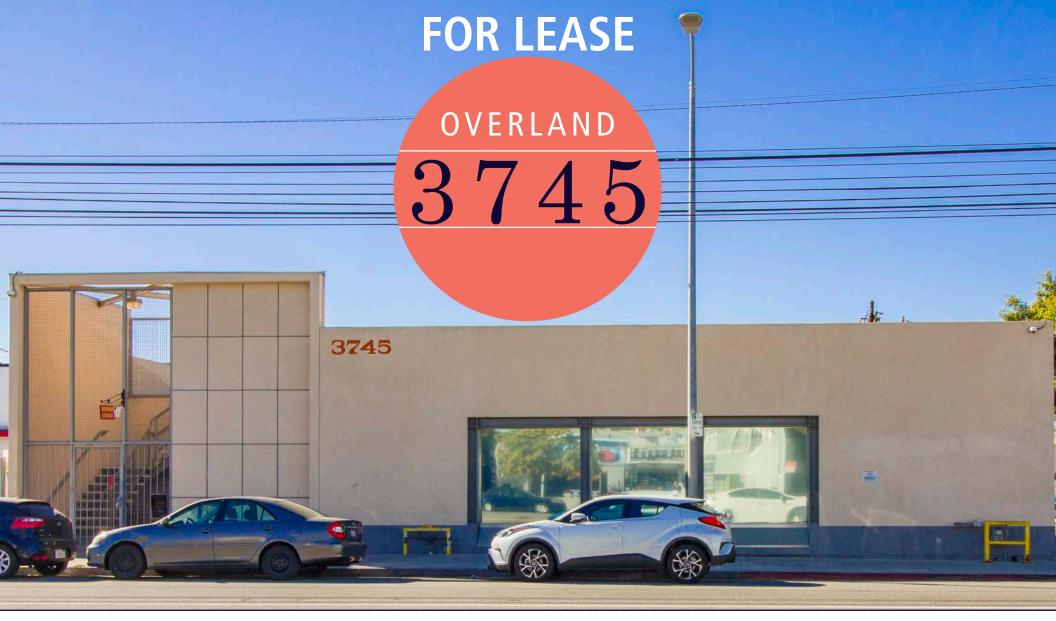

## CREATIVE OFFICE/FLEX SPACE

# ENTIRE BUILDING FOR LEASE 9,480 SF

#### HIGHLIGHTS

**Exposed Ceilings** 

**Concrete Floors** 

Large Open Areas With Interior Offices

Large 1,600 SF Showroom

**Gated Entry** 

Roll-Up Drive-In Door

**Overland Near Venice Blvd Intersection** 