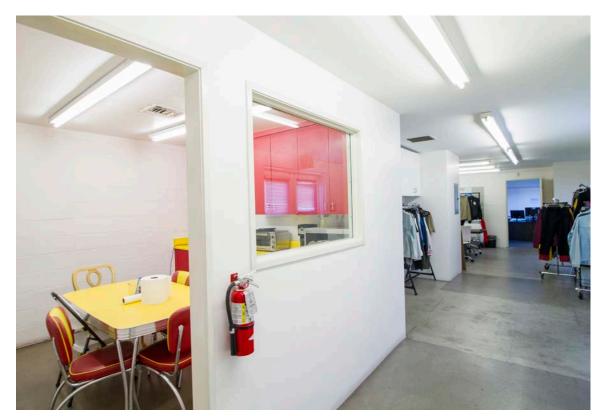

#### HIGHLIGHTS

**Exposed Ceilings** 

**Concrete Floors** 

Large Open Areas With Interior Offices

Large 1,600 SF Showroom

**Gated Entry** 

Roll-Up Drive-In Door

**Overland Near Venice Blvd Intersection** 