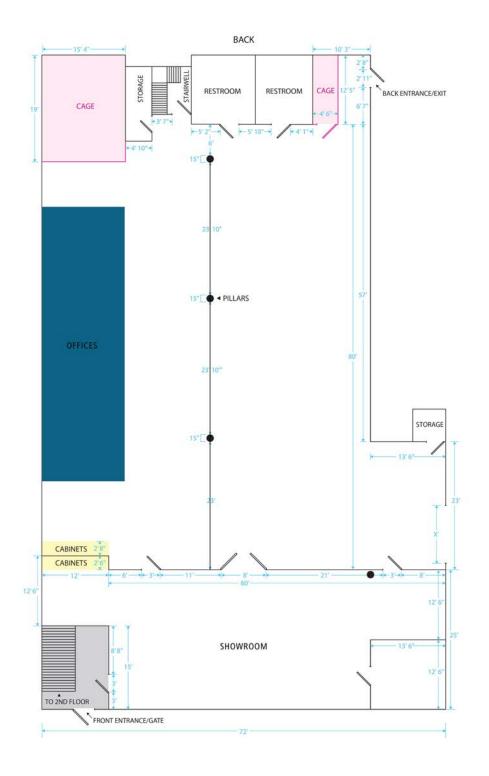

#### HIGHLIGHTS

**Exposed Ceilings** 

**Concrete Floors** 

Large Open Areas With Interior Offices

Large 1,600 SF Showroom

**Gated Entry** 

Roll-Up Drive-In Door

**Overland Near Venice Blvd Intersection** 