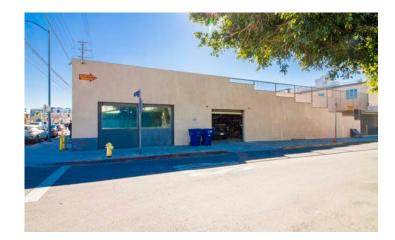

#### HIGHLIGHTS

**Exposed Ceilings** 

**Concrete Floors** 

Large Open Areas With Interior Offices

Large 1,600 SF Showroom

**Gated Entry** 

Roll-Up Drive-In Door

**Overland Near Venice Blvd Intersection** 