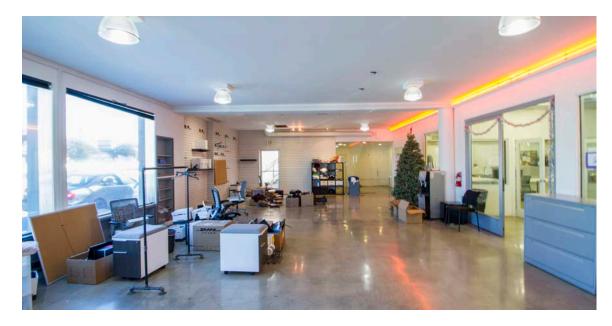

#### HIGHLIGHTS

**Exposed Ceilings** 

**Concrete Floors** 

Large Open Areas With Interior Offices

Large 1,600 SF Showroom

**Gated Entry** 

Roll-Up Drive-In Door

**Overland Near Venice Blvd Intersection** 