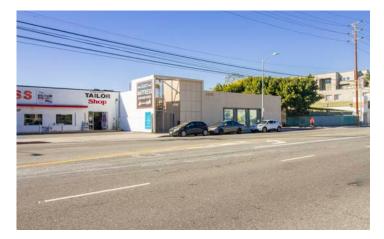

## CREATIVE OFFICE/FLEX SPACE



# ENTIRE BUILDING FOR LEASE 9,480 SF

#### SUMMARY

|  | Rental Rate                     | \$3.25/SF NNN   |
|--|---------------------------------|-----------------|
|  | Lease Term                      | 3-5 Years       |
|  | Roof Deck Secure Parking (Free) | 18 Single Space |
|  | Available Now                   |                 |

#### HIGHLIGHTS

**Exposed Ceilings** 

**Concrete Floors** 

Large Open Areas With Interior Offices

Large 1,600 SF Showroom

**Gated Entry** 

Roll-Up Drive-In Door

**Overland Near Venice Blvd Intersection** 

Close proximity the Studios and Downtown Culver City

### **TONY RANGER**

310.963.3635 tranger@madisonpartners.net Lic # 01004755



Kings

















FRONT

▼ OVERLAND ▼



TONY RANGER 310.963.3635 tranger@madisonpartners.net License No. 01004755

MadisonPartners.net

12121 Wilshire Blvd, Suite 900 Los Angeles, CA 90025



© 2019 Madison Partners. BRE Lic. # 00978067 The information above has been obtained from sources believed reliable. While we do not doubt its accuracy, we have not verified it and make no guarantee, warranty or representation about it. It is your responsibility to independently confirm its accuracy and completeness. Any projections, opinions, assumptions or estimates used are for example only and do not represent the current or future performance of the property. The value of this transaction to you depends on tax and other factors which should be evaluated by your tax, financial and legal advisors. You and y