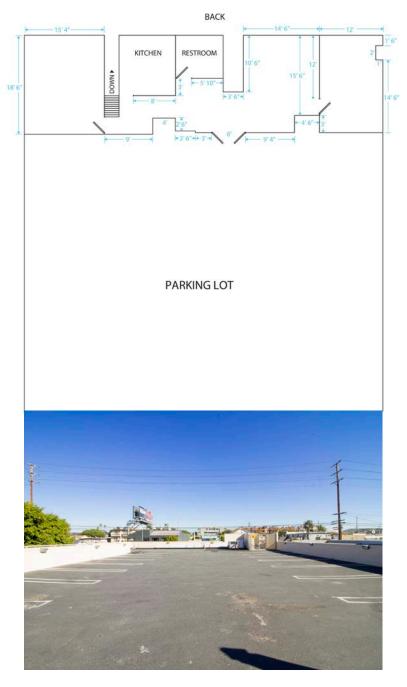

# ENTIRE BUILDING FOR LEASE 9,480 SF

#### SUMMARY

|  | Rental Rate                     | \$3.25/SF NNN   |
|--|---------------------------------|-----------------|
|  | Lease Term                      | 3-5 Years       |
|  | Roof Deck Secure Parking (Free) | 18 Single Space |
|  | Available Now                   |                 |

#### HIGHLIGHTS

**Exposed Ceilings** 

**Concrete Floors** 

Large Open Areas With Interior Offices

Large 1,600 SF Showroom

**Gated Entry** 

Roll-Up Drive-In Door

**Overland Near Venice Blvd Intersection** 