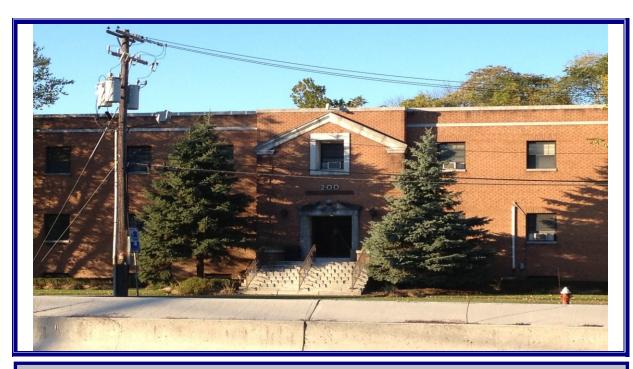

## THE MARRON BUILDING 200 ROUTE 17 SUITE 200 C & E MAHWAH, NJ

PHYSICAL DESCRIPTION

FINANCIAL INFORMATION

SF Available: 518 For Sale:

Total SF: 25,492 Sale Price:

Office Space: 518 Lease Price: \$19.00/SF Ceiling Height: Taxes/CAM/Other: full gross

Ceiling Height:
Lot Size: 1.42

Heat: Occupancy Date: October 1, 2018

AC Office: Yes
Parking Spaces: 5/1000
Zoning: OFF

SUITE FACING FRONT OF A 3 STORY RED BRICK BUILDING ON SOUTHBOUND SIDE OF ROUTE 17. GENEROUS ON-SITE PARKING. FLEXIBLE TERM, CONVENIENT TO MANY RESTAURANTS, SHOPPING, BANKING, NY THRUWAY, GARDEN STATE PARKWA AND ROUTE 287.