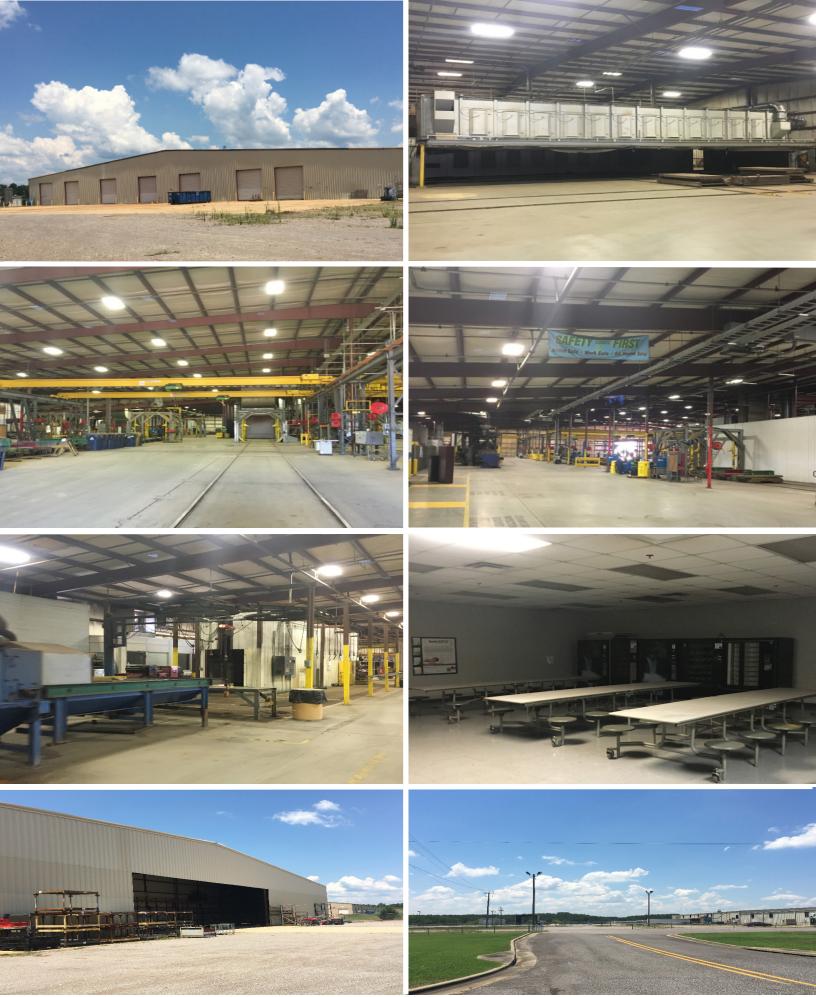

## 103,000 s.f. warehouse available

- Building with heavy manufacturing infrastructure
- Renovated in 2006
- Lobby area, private offices, server room, break room, rest rooms & conference room
- 13 drive in doors
- 4 loading docks 3 ground level
- Additional 7 offices and separate restrooms & conference room in warehouse area
- 19 acres of land with room for expansion
- 30' ceiling heights
- Ample parking and large fenced yard
- Additional covered storage building, with electricity, on site
- Excellent frontage on Industrial Parkway with close proximity to I-22