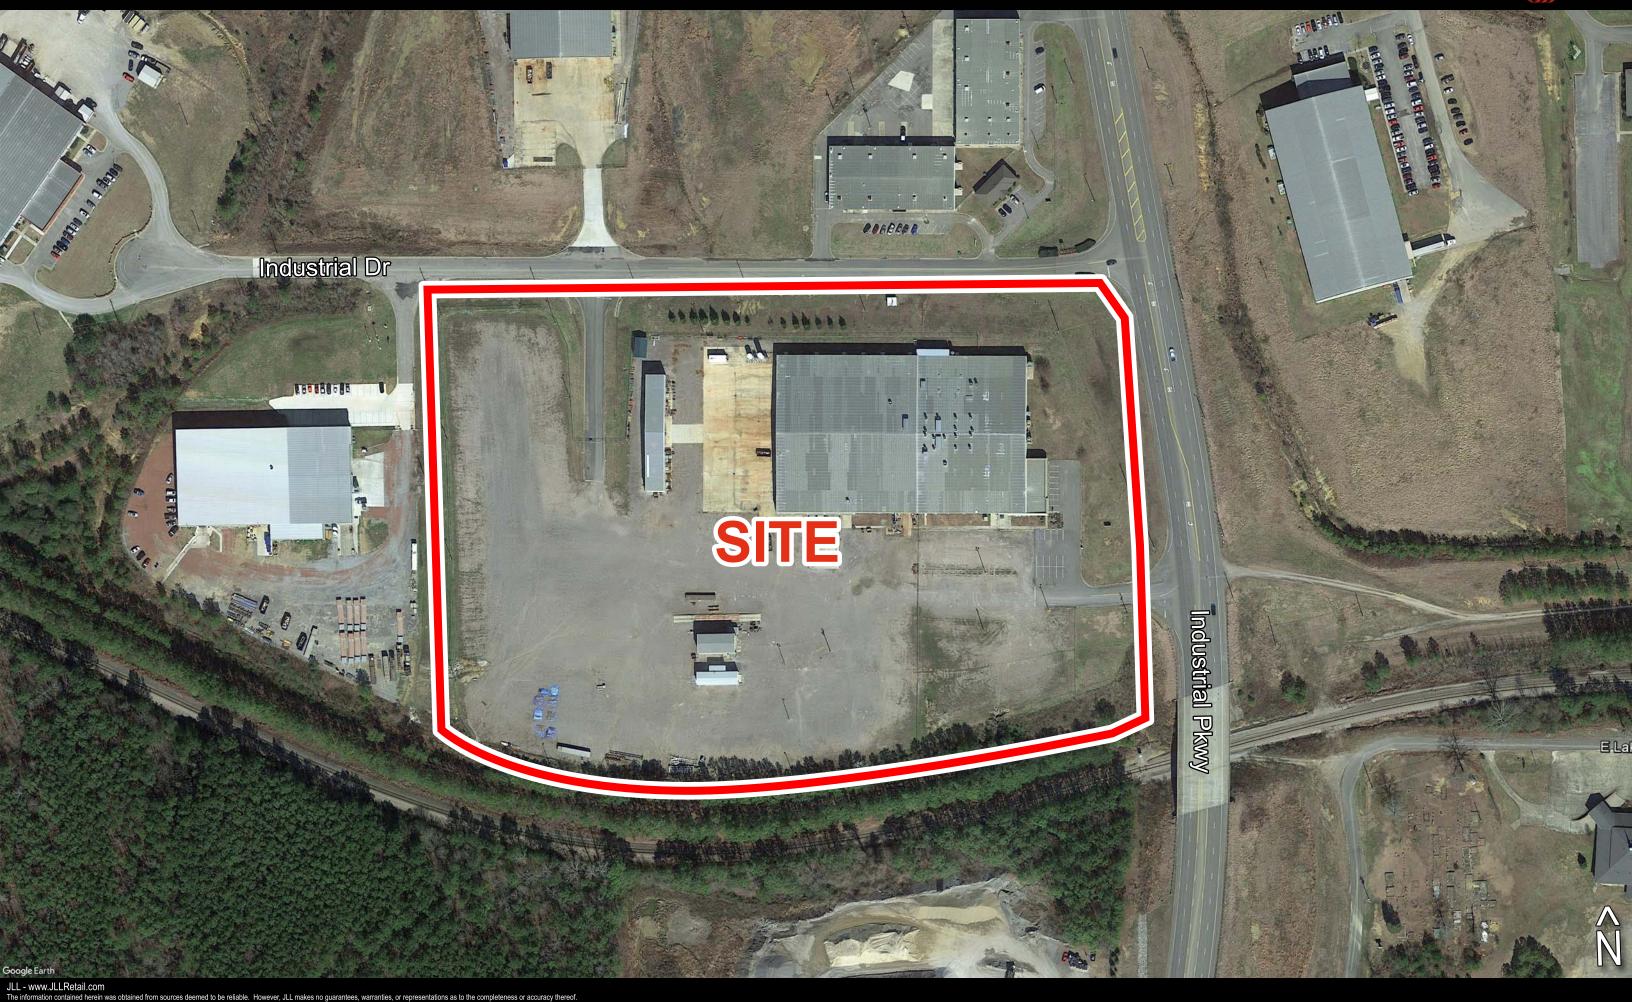

## 103,000 s.f. warehouse available

- Building with heavy manufacturing infrastructure
- Renovated in 2006
- Lobby area, private offices, server room, break room, rest rooms & conference room
- 13 drive in doors
- 4 loading docks 3 ground level
- Additional 7 offices and separate restrooms & conference room in warehouse area
- 19 acres of land with room for expansion
- 30' ceiling heights
- Ample parking and large fenced yard
- Additional covered storage building, with electricity, on site
- Excellent frontage on Industrial Parkway with close proximity to I-22

3300 Industrial Drive Jasper, AL 35501

Allen Garstecki +1 251 301 7369 allen.garstecki@am.jll.com

Carter Burwell +1 205 610 8681 carter.burwell@am.jll.com