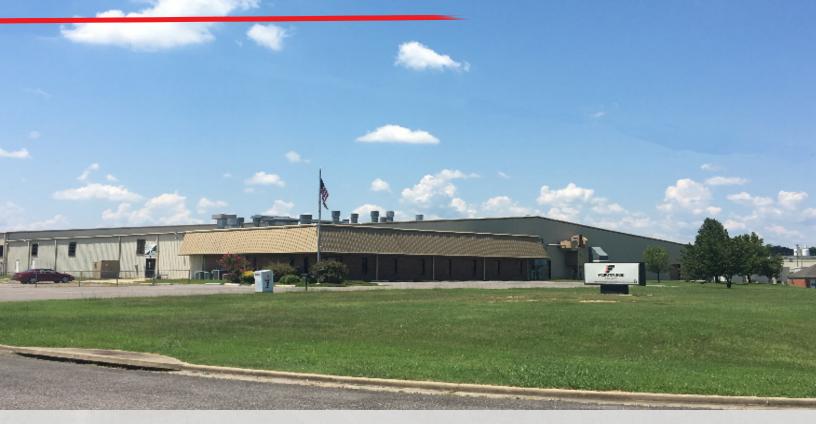

## For Sale

## 103,000 s.f. warehouse available

- Building with heavy manufacturing infrastructure
- Renovated in 2006
- Lobby area, private offices, server room, break room, rest rooms & conference room
- 13 drive in doors
- 4 loading docks 3 ground level
- Additional 7 offices and separate restrooms & conference room in warehouse area
- 19 acres of land with room for expansion
- 30' ceiling heights
- Ample parking and large fenced yard
- Additional covered storage building, with electricity, on site
- Excellent frontage on Industrial Parkway with close proximity to I-22

3300 Industrial Drive Jasper, AL 35501

Allen Garstecki +1 251 301 7369 allen.garstecki@am.jll.com

Carter Burwell +1 205 610 8681 carter.burwell@am.jll.com