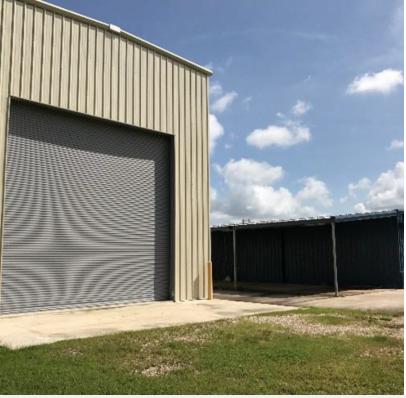

### **Property Highlights**

- Approximately 6,600 SF Industrial Space
- Main Building Consists of 2,400 SF of Conditioned Office/ Showroom Space and 2,400 SF of Warehouse Space
- Rear Warehouse is 1,800 SF with a 30' Eave Height, 10-ton Overhead Rail Crane (hook height 22') and 3 Phase Power
- Lot Size is Approximately 2 Acres