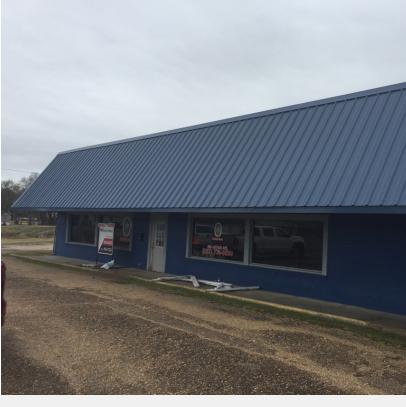

# Industrial Space

±6,600 SF | \$136,000

## 523 Arthur Avenue

Lake Arthur, Louisiana 70549

### **Property Highlights**

- Approximately 6,600 SF Industrial Space
- Main Building Consists of 2,400 SF of Conditioned Office/ Showroom Space and 2,400 SF of Warehouse Space
- Rear Warehouse is 1,800 SF with a 30' Eave Height, 10-ton Overhead Rail Crane (hook height 22') and 3 Phase Power
- Lot Size is Approximately 2 Acres