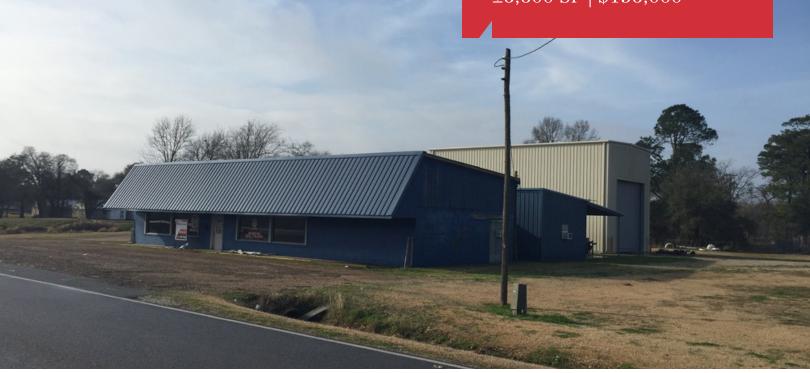

# Industrial Space

±6,600 SF | \$136,000

## 523 Arthur Avenue

Lake Arthur, Louisiana 70549

### **Property Highlights**

- Approximately 6,600 SF Industrial Space
- Main Building Consists of 2,400 SF of Conditioned Office/ Showroom Space and 2,400 SF of Warehouse Space
- Rear Warehouse is 1,800 SF with a 30' Eave Height, 10-ton Overhead Rail Crane (hook height 22') and 3 Phase Power
- Lot Size is Approximately 2 Acres