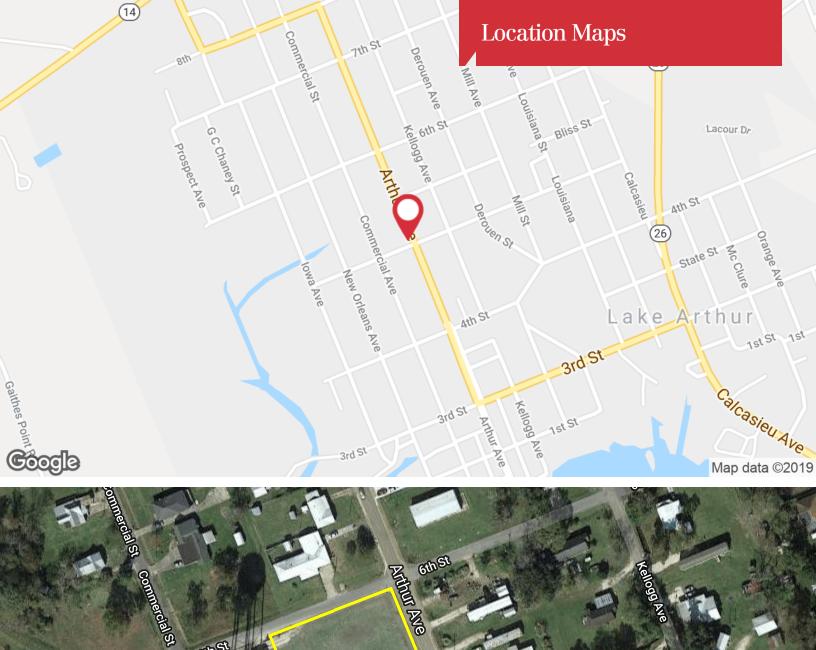

Size is Approximately 2 Acres

#### Sale Price

\$136,000

#### CALL OR EMAIL FOR MORE INFORMATION

NO WARRANTY OR REPRESENTATION, EXPRESS OR IMPLIED, IS MADE AS TO THE ACCURACY OF THE INFORMATION CONTAINED HEREIN, AND THE SAME IS SUBMITTED SUBJECT TO ERRORS, OMISSIONS, CHANGE OF PRICE, RENTAL OR OTHER CONDITIONS, PRIOR SALE, LEASE OR FINANCING, OR WITHDRAWAL WITHOUT NOTICE, AND OF ANY SPECIAL LISTING CONDITIONS IMPOSED BY OUR PRINCIPALS NO WARRANTIES OR REPRESENTATIONS ARE MADE AS TO THE CONDITION OF THE PROPERTY OR ANY HAZARDS CONTAINED THEREIN ARE ANY TO BE IMPLIED. LICENSED IN LOUISIANA.



#### For more information

#### Joel Davidson, CCIM

O: 337 310 7333 | C: 337 529 6710 joeldavidson@latterblum.com

1424 Ryan Street Lake Charles, LA 70601 337 310 7333 tel latterblum.com