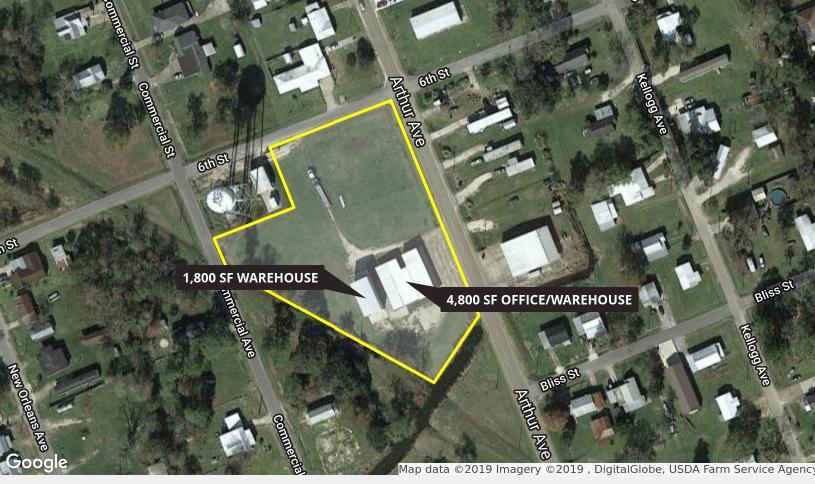

### **Property Highlights**

- Approximately 6,600 SF Industrial Space
- Main Building Consists of 2,400 SF of Conditioned Office/ Showroom Space and 2,400 SF of Warehouse Space
- Rear Warehouse is 1,800 SF with a 30' Eave Height, 10-ton Overhead Rail Crane (hook height 22') and 3 Phase Power
- Lot Size is Approximately 2 Acres