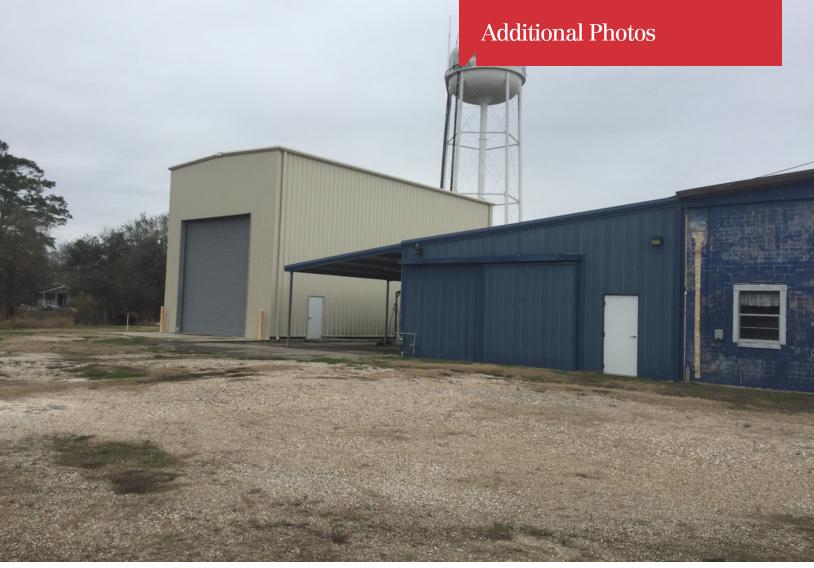

### **Property Highlights**

- Approximately 6,600 SF Industrial Space
- Main Building Consists of 2,400 SF of Conditioned Office/ Showroom Space and 2,400 SF of Warehouse Space
- Rear Warehouse is 1,800 SF with a 30' Eave Height, 10-ton Overhead Rail Crane (hook height 22') and 3 Phase Power
- Lot Size is Approximately 2 Acres