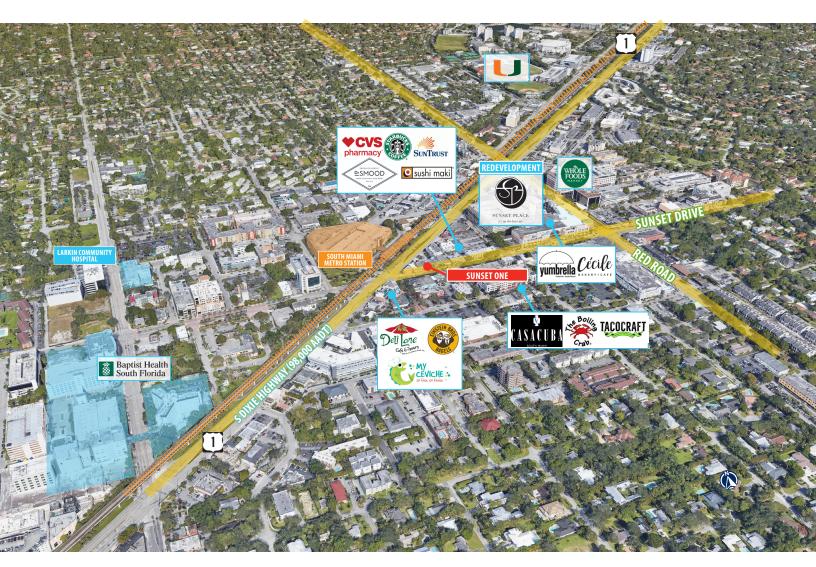

This immediate area is poised to benefit tremendously from the upcoming surge of activity through multiple significant mixed-use developments in the immediate area of the property.

Currently fully stabilized with a strong and diverse mix of professional office and retail tenants.

Located in the prime corner of South Miami's Opportunity Zone, with excellent surrounding demographics, and pinned between two of Miami's most affluent neighborhoods, Coral Gables and Pinecrest.

Within close proximity to the well-to-do student base of the University of Miami and the significant employee base of South Miami Hospital.

The accessibility to a major transit station, combined with the walkability of the area, has made the Sunset neighborhood one of Miami's most popular dining and nightlife hotspots.

For more information, please contact: