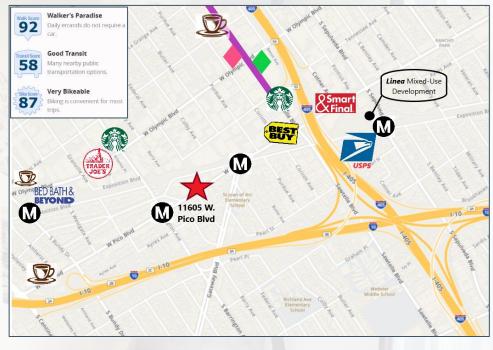

#### Location

11605 W. Pico Blvd. Los Angeles, CA 90064

Conveniently located approximately 1/4 mile from the 405 & 10 freeways.

Restaurants within walking distance (approx. 1,000 feet) include:

Mori Sushi Don Antonio's The Talpa Coco King Chutneys Pho Fever Bistro Cheng Du Chinese That Pizza Place Ciccero's Subway

Restaurant Row is home to dozens restaurants and cafes along a 3-block stretch of Sawtelle.

The Olympic Collection

One WESTSIDE

The **Silicon Beach** area is home to

leading technology companies and

other corporate giants such as Google,

Hulu, Ring, Red Bull, Snapchat, Oculus VR, Beachbody, Riot Games, Thrive

Market, The Honest Company, Dollar Shave Company, and LegalZoom,

among others.

Linea Mixed-Use Development

**COREY I. SPOUND** Lic # 01142655