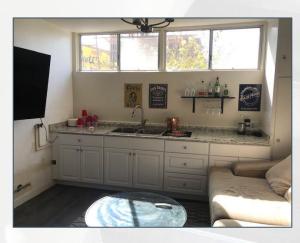

The subject property is configured for two tenants, side by side, on the ground floor and offers an open office upstairs which includes a small kitchen and restroom with shower. Additionally, the property has supplemental storage in the rear yard accessible via the alley. There have been several 2019 upgrades to the property including roof refurbishment, exterior and interior painting, flooring and fixtures.

#### **Description:**

- Multi or Single tenant creative space / retail storefront presence
- Owner/User opportunity with income
- 2019 renovation including roof
- Operable upstairs windows
- Spacious open upstairs kitchen
- Restrooms on both floors including private shower
- Existing Recording Studio & ISO booth
- Additional outside storage buildings
- Yard & parking (3:1,000 possible).
- Three (3) separate 200 Amp, 240 Volt power service
- Immediate access to the 10 & 405 Freeway
- Nestled in between the Expo Sepulveda and Expo Bundy Metrorail stations
- Abundant restaurant and residential in the immediate area (Walk Score=92)
- \* Per public records.