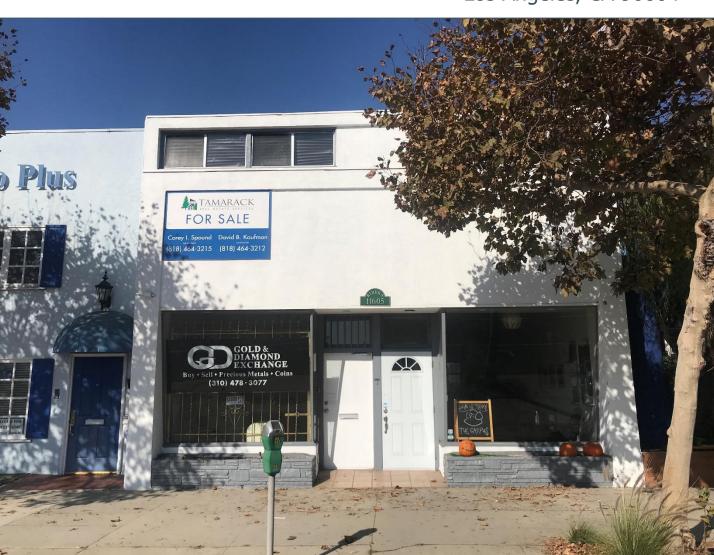

#### **FOR SALE**

### **Boutique 2-Story Creative Office/Retail Environment**

Central Silicon Beach / West LA Location

#### 11605 W. Pico Blvd

Los Angeles, CA 90064

**COREY I. SPOUND** Lic # 01142655

[E] corey@tamarackres.com

[P] (818) 464-3215

**DAVID B. KAUFMAN** Lic # 01217537

[E] david@tamarackres.com

[P] (818) 464-3212

## **Property Description**

11605 W. Pico Blvd. Los Angeles, CA 90064 TAMARACK REAL ESTATE SERVICES

The subject property consists of a two-story retail / office building located in West Los Angeles between Barrington Ave and Sawtelle Blvd on Pico Blvd, just west of the 405 Freeway.

The subject property is configured for two tenants, side by side, on the ground floor and offers an open office upstairs which includes a small kitchen and restroom with shower. Additionally, the property has supplemental storage in the rear yard accessible via the alley. There have been several 2019 upgrades to the property including roof refurbishment, exterior and interior painting, flooring and fixtures.

#### **Description:**

- Multi or Single tenant creative space / retail storefront presence
- Owner/User opportunity with income
- 2019 renovation including roof
- Operable upstairs windows
- Spacious open upstairs kitchen
- Restrooms on both floors including private shower
- Existing Recording Studio & ISO booth
- Additional outside storage buildings
- Yard & parking (3:1,000 possible).
- Three (3) separate 200 Amp, 240 Volt power service
- Immediate access to the 10 & 405 Freeway
- Nestled in between the Expo Sepulveda and Expo Bundy Metrorail stations
- Abundant restaurant and residential in the immediate area (Walk Score=92)
- \* Per public records.