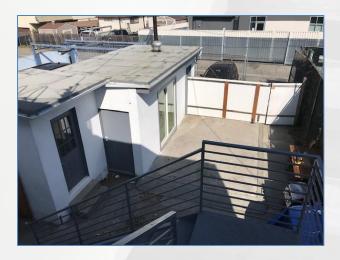

The subject property is configured for two tenants, side by side, on the ground floor and offers an open office upstairs which includes a small kitchen and restroom with shower. Additionally, the property has supplemental storage in the rear yard accessible via the alley. There have been several 2019 upgrades to the property including roof refurbishment, exterior and interior painting, flooring and fixtures.

#### **Description:**

- Multi or Single tenant creative space / retail storefront presence
- Owner/User opportunity with income
- 2019 renovation including roof
- Operable upstairs windows
- Spacious open upstairs kitchen
- Restrooms on both floors including private shower
- Existing Recording Studio & ISO booth
- Additional outside storage buildings
- Yard & parking (3:1,000 possible).
- Three (3) separate 200 Amp, 240 Volt power service
- Immediate access to the 10 & 405 Freeway
- Nestled in between the Expo Sepulveda and Expo Bundy Metrorail stations
- Abundant restaurant and residential in the immediate area (Walk Score=92)
- \* Per public records.

# **Photos**

Los Angeles, CA 90064

# **Photos**

11605 W. Pico Blvd. Los Angeles, CA 90064