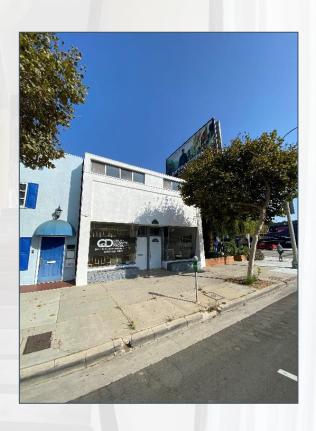

## **Property Description**

11605 W. Pico Blvd. Los Angeles, CA 90064 TAMARACK REAL ESTATE SERVICES

The subject property consists of a two-story retail / office building located in West Los Angeles between Barrington Ave and Sawtelle Blvd on Pico Blvd, just west of the 405 Freeway.

# **Photos**

Los Angeles, CA 90064

# **Photos**

11605 W. Pico Blvd. Los Angeles, CA 90064

#### Location

11605 W. Pico Blvd. Los Angeles, CA 90064

Conveniently located approximately 1/4 mile from the 405 & 10 freeways.

Restaurants within walking distance (approx. 1,000 feet) include:

Mori Sushi Don Antonio's The Talpa Coco King Chutneys Pho Fever Bistro Cheng Du Chinese That Pizza Place Ciccero's Subway