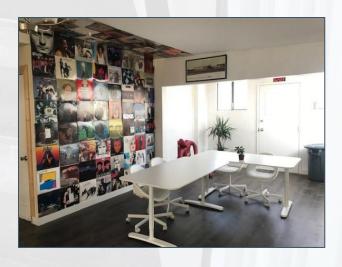

The subject property is configured for two tenants, side by side, on the ground floor and offers an open office upstairs which includes a small kitchen and restroom with shower. Additionally, the property has supplemental storage in the rear yard accessible via the alley. There have been several 2019 upgrades to the property including roof refurbishment, exterior and interior painting, flooring and fixtures.

#### **Description:**

- Multi or Single tenant creative space / retail storefront presence
- Owner/User opportunity with income
- 2019 renovation including roof
- Operable upstairs windows
- Spacious open upstairs kitchen
- Restrooms on both floors including private shower
- Existing Recording Studio & ISO booth
- Additional outside storage buildings
- Yard & parking (3:1,000 possible).
- Three (3) separate 200 Amp, 240 Volt power service
- Immediate access to the 10 & 405 Freeway
- Nestled in between the Expo Sepulveda and Expo Bundy Metrorail stations
- Abundant restaurant and residential in the immediate area (Walk Score=92)
- \* Per public records.