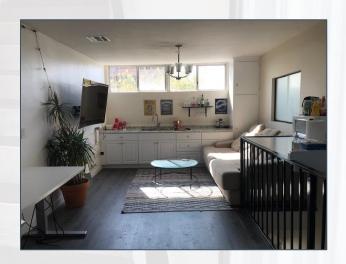

The subject property is configured for two tenants, side by side, on the ground floor and offers an open office upstairs which includes a small kitchen and restroom with shower. Additionally, the property has supplemental storage in the rear yard accessible via the alley. There have been several 2019 upgrades to the property including roof refurbishment, exterior and interior painting, flooring and fixtures.

# **Photos**

Los Angeles, CA 90064

# **Photos**

11605 W. Pico Blvd. Los Angeles, CA 90064