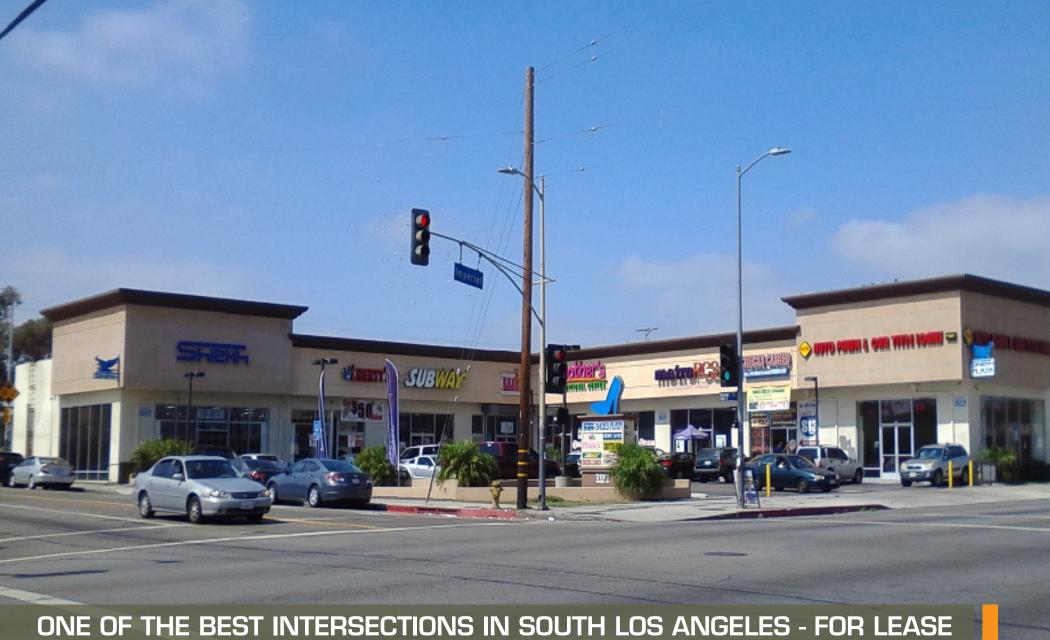

# RETAIL FOR LEASE

700 W IMPERIAL HWY, LOS ANGELES, CA 90044

## **Highlights**

- Great Corner in S. Los Angeles with Outstanding Traffic
- Good Population Density with Strong Household Incomes
- Proven Trade Area with Many National Retailers Along Imperial Hwy
- 1 Mile Radius of Over 44,000 People
- High Street Visibility
- Prominent Signage on Hoover and Imperial Hwy

#### **Area Amenities**

- Signalized Intersection of Imperial Hwy and Hoover St
- Ample and Convenient Parking
- Ideal for Retail, Nail Salon, Shoes, Clothing, Market, Auto Parts, Hair Salon
- Monument Signage Available
- 50,000 Cars per Day
- Ingress, Egress from both Cross Streets