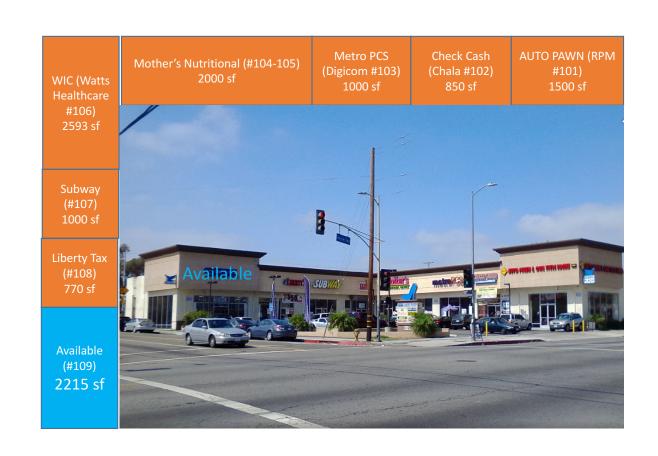

### Availabe Square Footage

Interior End Cap Unit 108: Approx 2,215 SF

These materials are based on information and content provided by others, which we believe are accurate. No guarantee, warranty or representation is made by Commercial Asset Group, Inc. or its personnel. All interested parties must independently verify accuracy and completeness. As well, any projections, assumptions, opinion, or estimates are used for example only and do not represent the current or future performance of the identified property. Your tax, financial, legal and toxic substance advisors should conduct a careful investigation of the property and its suitability for your needs, including land use limitations. The property is subject to prior lease, sale, change in price, or withdrawal from the market without notice.