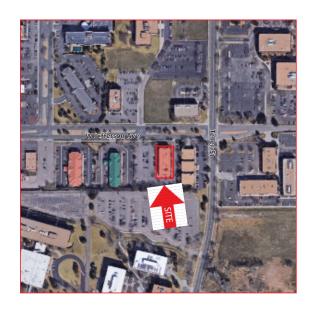

### 7220 W. JEFFERSON AVENUE

Lakewood, Colorado 80235

## 7220 W. JEFFERSON AVENUE

Lakewood, Colorado 80235