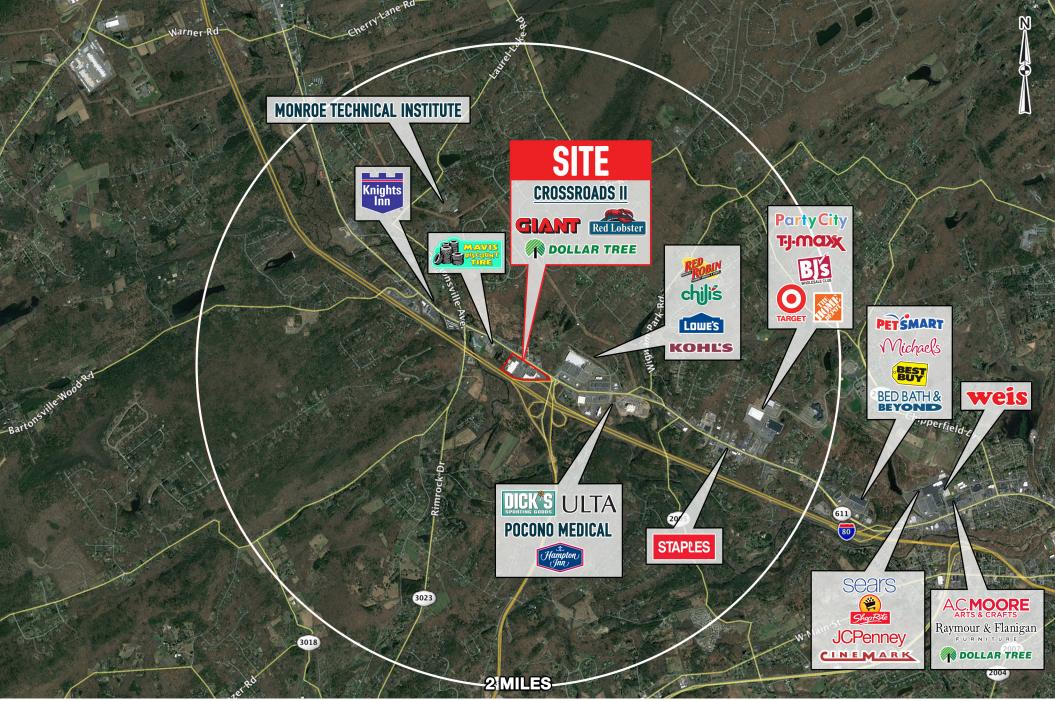

# 3560 ROUTE 611

**BARTONSVILLE, PA** 

±1,774 SF - 2,024 SF AVAILABLE FOR LEASE

property highlights.

- GLA: ±133,700 SF
- In close proximity to Poconos and other tourist attractions
- Route 611 Traffic Count: 18,000 VPD
- Owned & managed by: CC

## stats.

| 2019 DEMOGRAPHICS*  | 3 MILES  | 5 MILES  | 7 MILES  |
|---------------------|----------|----------|----------|
| EST. POPULATION     | 15,829   | 45,842   | 72,473   |
| EST. HOUSEHOLDS     | 5,640    | 17,167   | 25,782   |
| EST. AVG. HH INCOME | \$89,144 | \$83,682 | \$86,791 |
| *FSRI 2019          |          |          |          |