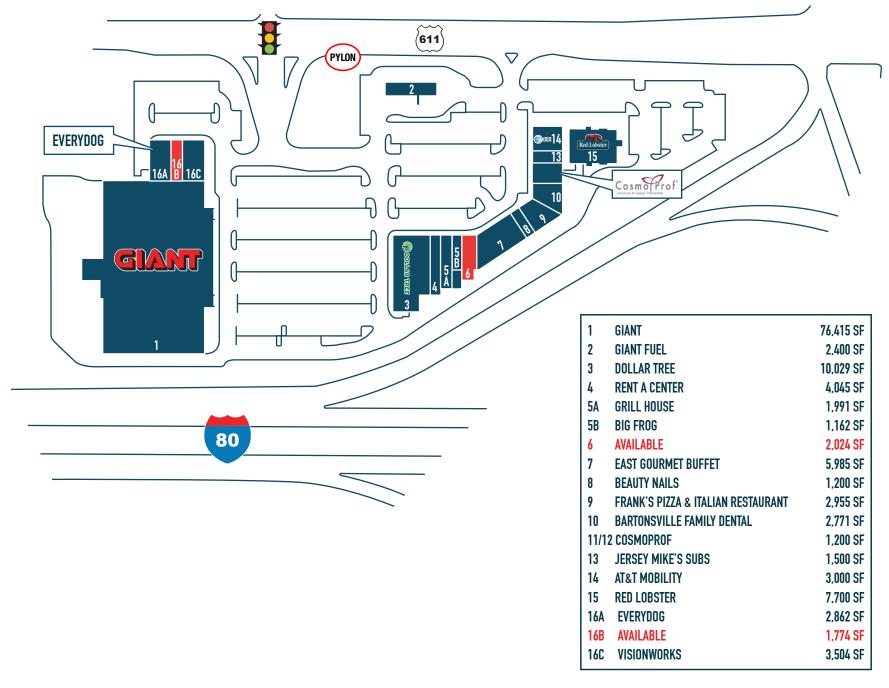

# 3560 ROUTE 611

**BARTONSVILLE, PA** 

±1,774 SF - 2,024 SF AVAILABLE FOR LEASE

property highlights.

- GLA: ±133,700 SF
- In close proximity to Poconos and other tourist attractions
- Route 611 Traffic Count: 18,000 VPD
- Owned & managed by: CC