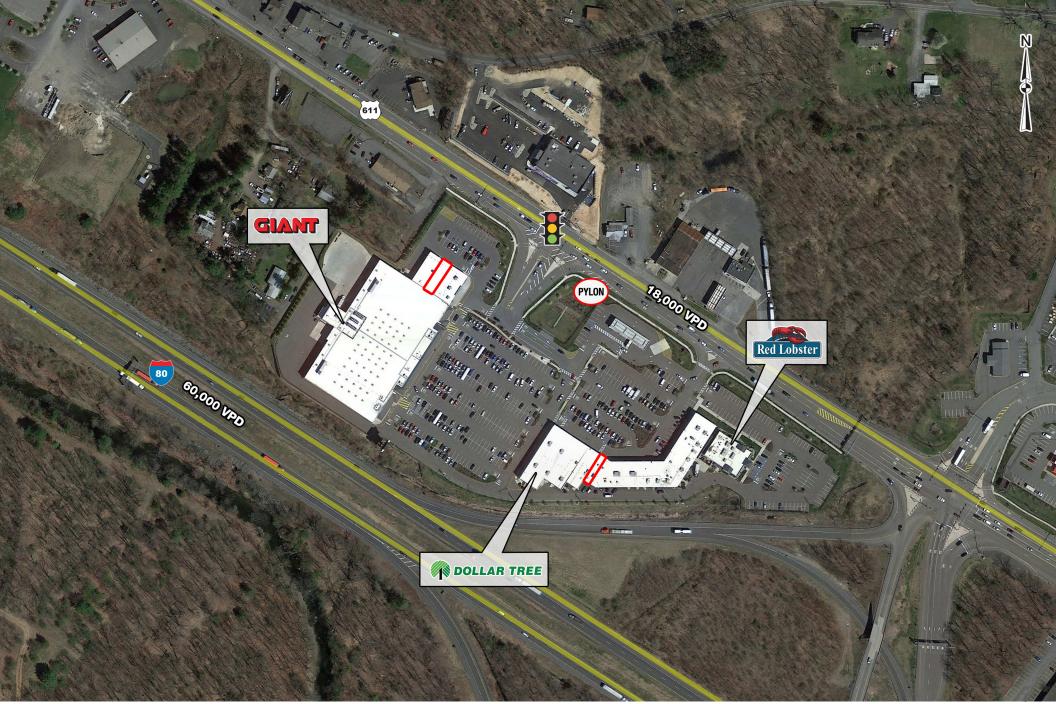

# 3560 ROUTE 611

**BARTONSVILLE, PA** 

±1,774 SF - 2,024 SF AVAILABLE FOR LEASE

property highlights.

- GLA: ±133,700 SF
- In close proximity to Poconos and other tourist attractions
- Route 611 Traffic Count: 18,000 VPD
- Owned & managed by: CC