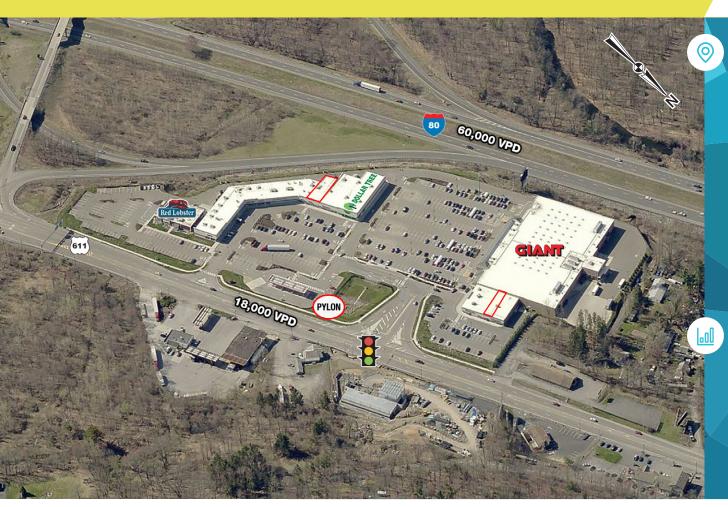

# 3560 ROUTE 611

**BARTONSVILLE, PA** 

±1,774 SF - 2,024 SF AVAILABLE FOR LEASE

property highlights.

- GLA: ±133,700 SF
- In close proximity to Poconos and other tourist attractions
- Route 611 Traffic Count: 18,000 VPD
- Owned & managed by: CC