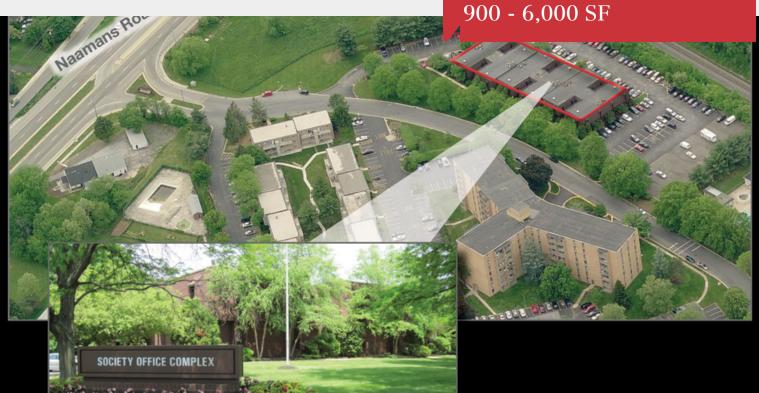

For Lease Office

900 - 6,000 SF

## **Society Office Complex**

1000 - 1508 Society Drive, Claymont, Delaware 19703

#### **Property Features**

- 36,000 sf divided into six (6) 6,000 sf buildings.
- Suites available from 900 sf to 6,000 sf.
- Suites have separate entrances.
- Separate HVAC systems.
- Zoned Office Neighborhood (ON).
- Located off of Naamans Road about one mile from I-95.
- Near the Pennsylvania state line.