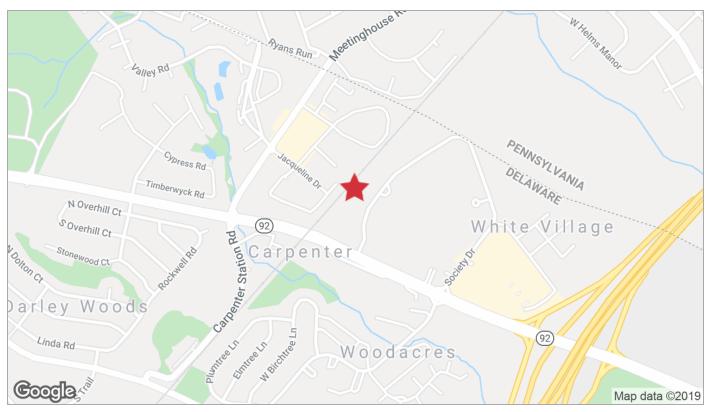

#### **Location Overview**

Located off of Naamans Road about 1 mile from I-95 near the Pennsylvania state line