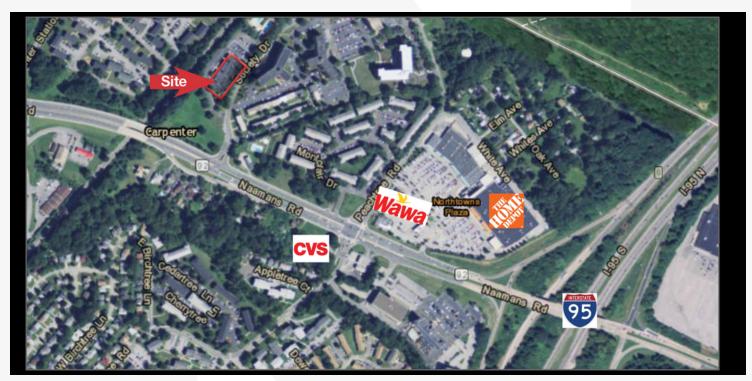

#### **Property Features**

- 36,000 sf divided into six (6) 6,000 sf buildings.
- Suites available from 900 sf to 6,000 sf.
- Suites have separate entrances.
- Separate HVAC systems.
- Zoned Office Neighborhood (ON).
- Located off of Naamans Road about one mile from I-95.
- Near the Pennsylvania state line.

#### **Location Overview**

Located off of Naamans Road about 1 mile from I-95 near the Pennsylvania state line