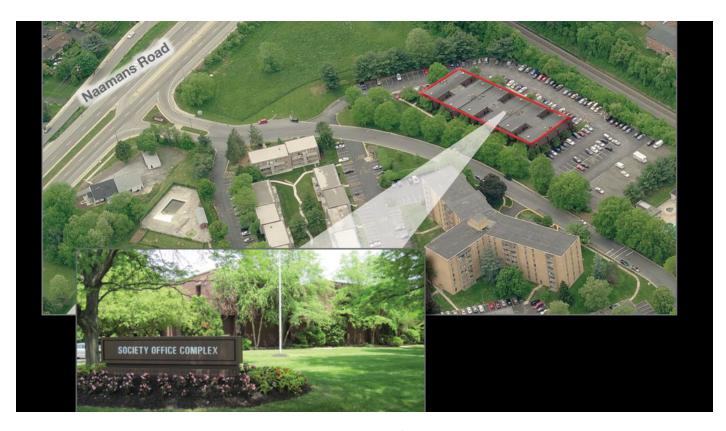

## **Society Office Complex**

1000 - 1508 Society Drive, Claymont, Delaware 19703

#### **Property Features**

- 36,000 sf divided into six (6) 6,000 sf buildings.
- Suites available from 900 sf to 6,000 sf.
- Suites have separate entrances.
- Separate HVAC systems.
- Zoned Office Neighborhood (ON).
- Located off of Naamans Road about one mile from I-95.
- Near the Pennsylvania state line.

#### **Location Overview**

Located off of Naamans Road about 1 mile from I-95 near the Pennsylvania state line